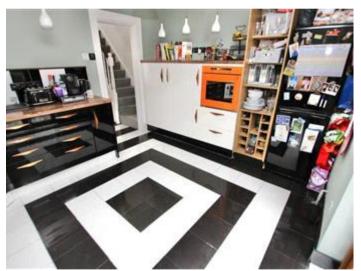

### **Description**

Be Quick to View! This Three Bedroom, Three Storey Period House, which is ideally located in a quiet residential area on the West side of the seaside town of Ramsgate. This area is ideal for families and couples alike, there are several good schools within easy walking distance of the property, there is also a great range of local shops, bars and restaurants too, the town centre, seafront and royal harbour are also nice and close so you can walk down and enjoy a great lifestyle whilst living in this great property. As soon as you pull up outside, you are sure to be impressed, the property has plenty of kerb appeal and a pretty front garden, as you enter this lovely house, you will feel instantly at home, the main living room is sunny and bright, there is a bay window letting in plenty of sunshine and white plastered walls with grey carpets. The kitchen is on the lower ground floor and is modern with a well fitted range of black gloss base units, there are solid wooden work surfaces and integrated appliances, there are also bi-fold doors leading out onto a great tiled sun patio at the front of the house. The good sized dining area is at the rear of the property and has French Doors leading out onto the rear garden, there is also a modern three piece family bathroom on the lower ground floor, with a shower over the bath. There are three good sized bedrooms in this great property, two are on the top floor and one on the ground floor, they are all a good size so the house will suit a wide range of buyers. The rear garden is a real suntrap, there is some decking to relax in the warm Kentish sun and a lawned area, there is also rear access too. VIEWING OF THIS HOUSE IS