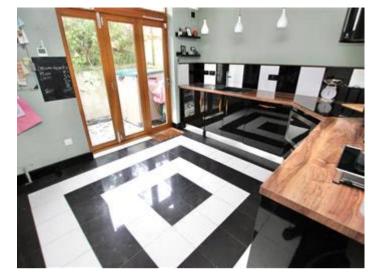

### **Description**

Be Quick to View! This Three Bedroom, Three Storey Period House, which is ideally located in a quiet residential area on the West side of the seaside town of Ramsgate. This area is ideal for families and couples alike, there are several good schools within easy walking distance of the property, there is also a great range of local shops, bars and restaurants too, the town centre, seafront and royal harbour are also nice and close so you can walk down and enjoy a great lifestyle whilst living in this great property. As soon as you pull up outside, you are sure to be impressed, the property has plenty of kerb appeal and a pretty front garden, as you enter this lovely house, you will feel instantly at home, the main living room is sunny and bright, there is a bay window letting in plenty of sunshine and white plastered walls with grey carpets. The kitchen is on the lower ground floor and is modern with a well fitted range of black gloss base units, there are solid wooden work surfaces and integrated appliances, there are also bi-fold doors leading out onto a great tiled sun patio at the front of the house. The good sized dining area is at the rear of the property and has French Doors leading out onto the rear garden, there is also a modern three piece family bathroom on the lower ground floor, with a shower over the bath. There are three good sized bedrooms in this great property, two are on the top floor and one on the ground floor, they are all a good size so the house will suit a wide range of buyers. The rear garden is a real suntrap, there is some decking to relax in the warm Kentish sun and a lawned area, there is also rear access too. VIEWING OF THIS HOUSE IS