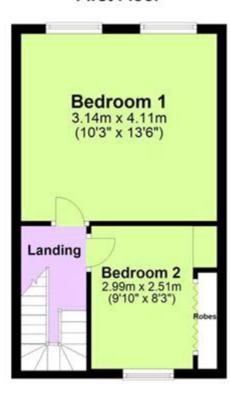

#### **Lower Ground Floor**

**Ground Floor** 

First Floor

|                                             | Current | Potentia |
|---------------------------------------------|---------|----------|
| Very energy efficient - lower running costs |         |          |
| (92-100) <b>A</b>                           |         | 69       |
| (81-91)                                     |         |          |
| (69-80)                                     |         |          |
| (55-68)                                     | 68      |          |
| (39-54)                                     |         |          |
| (21-38)                                     |         |          |