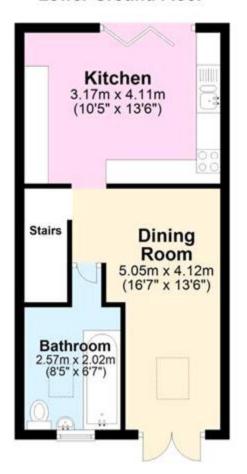

### **Description**

Be Quick to View! This Three Bedroom, Three Storey Period House, which is ideally located in a quiet residential area on the West side of the seaside town of Ramsgate. This area is ideal for families and couples alike, there are several good schools within easy walking distance of the property, there is also a great range of local shops, bars and restaurants too, the town centre, seafront and royal harbour are also nice and close so you can walk down and enjoy a great lifestyle whilst living in this great property. As soon as you pull up outside, you are sure to be impressed, the property has plenty of kerb appeal and a pretty front garden, as you enter this lovely house, you will feel instantly at home, the main living room is sunny and bright, there is a bay window letting in plenty of sunshine and white plastered walls with grey carpets. The kitchen is on the lower ground floor and is modern with a well fitted range of black gloss base units, there are solid wooden work surfaces and integrated appliances, there are also bi-fold doors leading out onto a great tiled sun patio at the front of the house. The good sized dining area is at the rear of the property and has French Doors leading out onto the rear garden, there is also a modern three piece family bathroom on the lower ground floor, with a shower over the bath. There are three good sized bedrooms in this great property, two are on the top floor and one on the ground floor, they are all a good size so the house will suit a wide range of buyers. The rear garden is a real suntrap, there is some decking to relax in the warm Kentish sun and a lawned area, there is also rear access too. VIEWING OF THIS HOUSE IS

#### **Lower Ground Floor**

**Ground Floor** 

First Floor

|                                             | Current | Potentia |
|---------------------------------------------|---------|----------|
| Very energy efficient - lower running costs |         |          |
| (92-100) <b>A</b>                           |         | 69       |
| (81-91)                                     |         |          |
| (69-80)                                     |         |          |
| (55-68)                                     | 68      |          |
| (39-54)                                     |         |          |
| (21-38)                                     |         |          |