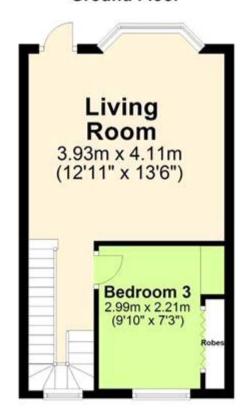

### **Description**

Be Quick to View! This Three Bedroom, Three Storey Period House, which is ideally located in a quiet residential area on the West side of the seaside town of Ramsgate. This area is ideal for families and couples alike, there are several good schools within easy walking distance of the property, there is also a great range of local shops, bars and restaurants too, the town centre, seafront and royal harbour are also nice and close so you can walk down and enjoy a great lifestyle whilst living in this great property. As soon as you pull up outside, you are sure to be impressed, the property has plenty of kerb appeal and a pretty front garden, as you enter this lovely house, you will feel instantly at home, the main living room is sunny and bright, there is a bay window letting in plenty of sunshine and white plastered walls with grey carpets. The kitchen is on the lower ground floor and is modern with a well fitted range of black gloss base units, there are solid wooden work surfaces and integrated appliances, there are also bi-fold doors leading out onto a great tiled sun patio at the front of the house. The good sized dining area is at the rear of the property and has French Doors leading out onto the rear garden, there is also a modern three piece family bathroom on the lower ground floor, with a shower over the bath. There are three good sized bedrooms in this great property, two are on the top floor and one on the ground floor, they are all a good size so the house will suit a wide range of buyers. The rear garden is a real suntrap, there is some decking to relax in the warm Kentish sun and a lawned area, there is also rear access too. VIEWING OF THIS HOUSE IS

#### **Lower Ground Floor**

**Ground Floor** 

First Floor

|                                             | Current | Potentia |
|---------------------------------------------|---------|----------|
| Very energy efficient - lower running costs |         |          |
| (92-100) <b>A</b>                           |         | 69       |
| (81-91)                                     |         |          |
| (69-80)                                     |         |          |
| (55-68)                                     | 68      |          |
| (39-54)                                     |         |          |
| (21-38)                                     |         |          |