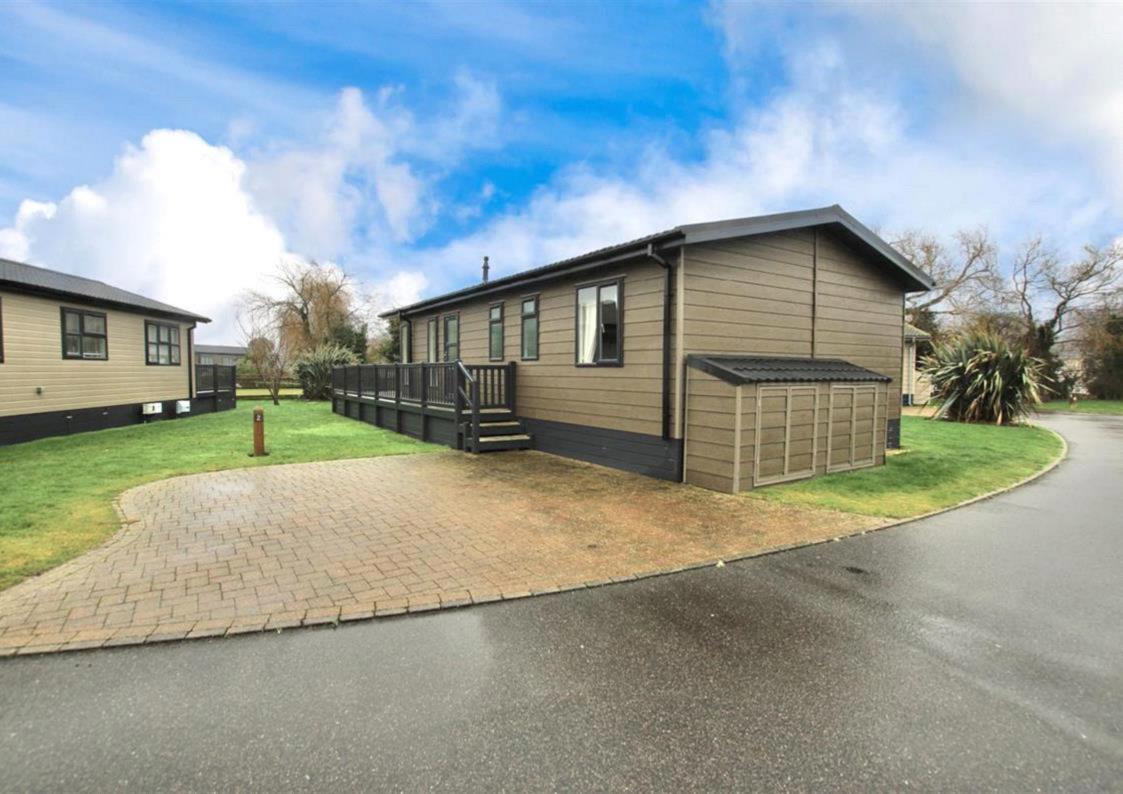

## Description

This Three Bedroom Detached Lodge Home is ideally located in Foxhunters Park in Monkton, this property has a 12 month license so can be occupied all year round. Willow Brook is the most exclusive part of this park where you will find well maintained lodges and palm tree lined roads, all behind electronic security gates for privacy. The park itself has an onsite swimming pool and a clubhouse, so the facilities are excellent, the park also has a couple of play areas and the surrounding countryside is great for walking. As soon as you arrive outside this lodge, you are sure to be impressed, there is a block-paved driveway which provides parking for 2 cars and a pretty front garden too. As soon as you cross the threshold, you are sure to be impressed, you enter into a bright and spacious living/dining/kitchen with a feature fireplace and two sets of French doors out on to the decked sun terrace, this room is full of natural light and there is a fully integrated kitchen with a dishwasher, fridge/freezer, oven & hob, the worktops are also high quality and there is plenty of space for a large dining table and chairs. There are three good sized bedrooms in this lodge, the master bedroom is a great size and has it's very own En-Suite shower room, and the third bedroom has excellent bunk beds, there is also a family bathroom too with a modern three piece suite. This property also comes completely furnished and ready to move straight into. Outside this property keeps on giving, there are surrounding gardens and a fabulous terrace with great views over countryside, this is the perfect place to spend your time in the warm Kentish sun.