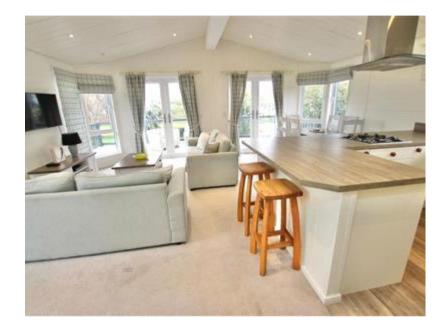

## Description

This Three Bedroom Detached Lodge Home is ideally located in Foxhunters Park in Monkton, this property has a 12 month license so can be occupied all year round. Willow Brook is the most exclusive part of this park where you will find well maintained lodges and palm tree lined roads, all behind electronic security gates for privacy. The park itself has an onsite swimming pool and a clubhouse, so the facilities are excellent, the park also has a couple of play areas and the surrounding countryside is great for walking. As soon as you arrive outside this lodge, you are sure to be impressed, there is a block-paved driveway which provides parking for 2 cars and a pretty front garden too. As soon as you cross the threshold, you are sure to be impressed, you enter into a bright and spacious living/dining/kitchen with a feature fireplace and two sets of French doors out on to the decked sun terrace, this room is full of natural light and there is a fully integrated kitchen with a dishwasher, fridge/freezer, oven & hob, the worktops are also high quality and there is plenty of space for a large dining table and chairs. There are three good sized bedrooms in this lodge, the master bedroom is a great size and has it's very own En-Suite shower room, and the third bedroom has excellent bunk beds, there is also a family bathroom too with a modern three piece suite. This property also comes completely furnished and ready to move straight into. Outside this property keeps on giving, there are surrounding gardens and a fabulous terrace with great views over countryside, this is the perfect place to spend your time in the warm Kentish sun.