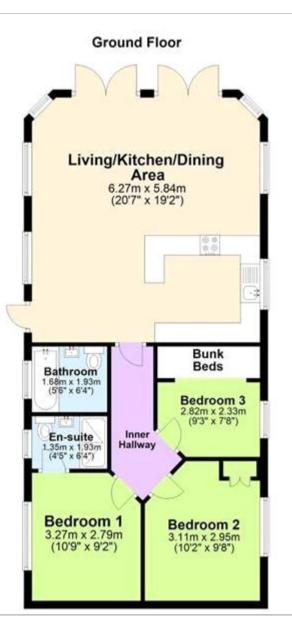

## Description

This Three Bedroom Detached Lodge Home is ideally located in Foxhunters Park in Monkton, this property has a 12 month license so can be occupied all year round. Willow Brook is the most exclusive part of this park where you will find well maintained lodges and palm tree lined roads, all behind electronic security gates for privacy. The park itself has an onsite swimming pool and a clubhouse, so the facilities are excellent, the park also has a couple of play areas and the surrounding countryside is great for walking. As soon as you arrive outside this lodge, you are sure to be impressed, there is a block-paved driveway which provides parking for 2 cars and a pretty front garden too. As soon as you cross the threshold, you are sure to be impressed, you enter into a bright and spacious living/dining/kitchen with a feature fireplace and two sets of French doors out on to the decked sun terrace, this room is full of natural light and there is a fully integrated kitchen with a dishwasher, fridge/freezer, oven & hob, the worktops are also high quality and there is plenty of space for a large dining table and chairs. There are three good sized bedrooms in this lodge, the master bedroom is a great size and has it's very own En-Suite shower room, and the third bedroom has excellent bunk beds, there is also a family bathroom too with a modern three piece suite. This property also comes completely furnished and ready to move straight into. Outside this property keeps on giving, there are surrounding gardens and a fabulous terrace with great views over countryside, this is the perfect place to spend your time in the warm Kentish sun.