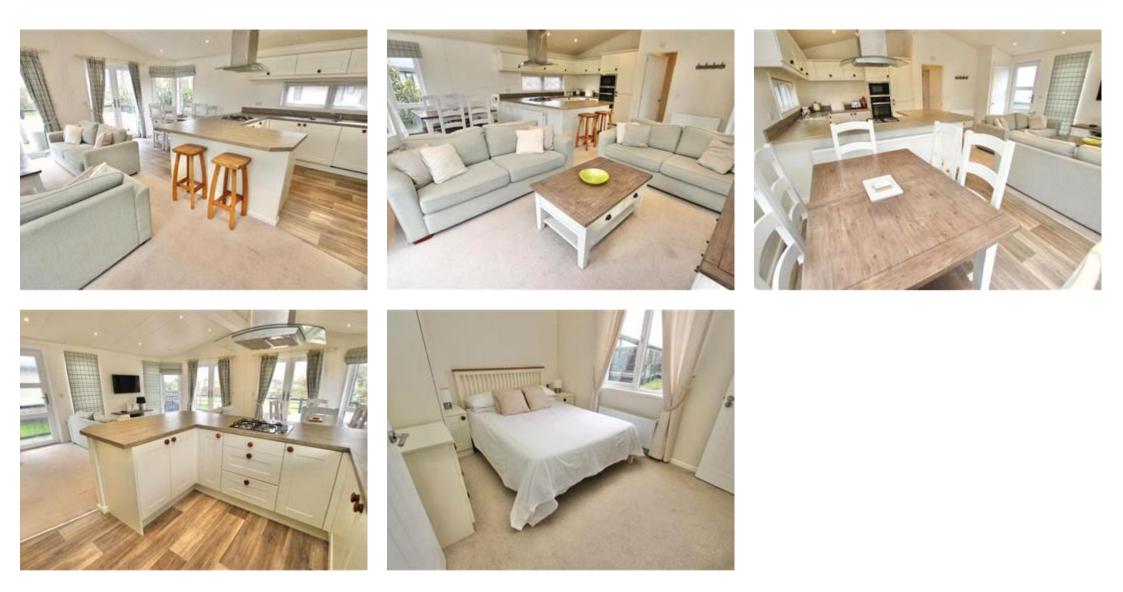

## Description

This Three Bedroom Detached Lodge Home is ideally located in Foxhunters Park in Monkton, this property has a 12 month license so can be occupied all year round. Willow Brook is the most exclusive part of this park where you will find well maintained lodges and palm tree lined roads, all behind electronic security gates for privacy. The park itself has an onsite swimming pool and a clubhouse, so the facilities are excellent, the park also has a couple of play areas and the surrounding countryside is great for walking. As soon as you arrive outside this lodge, you are sure to be impressed, there is a block-paved driveway which provides parking for 2 cars and a pretty front garden too. As soon as you cross the threshold, you are sure to be impressed, you enter into a bright and spacious living/dining/kitchen with a feature fireplace and two sets of French doors out on to the decked sun terrace, this room is full of natural light and there is a fully integrated kitchen with a dishwasher, fridge/freezer, oven & hob, the worktops are also high quality and there is plenty of space for a large dining table and chairs. There are three good sized bedrooms in this lodge, the master bedroom is a great size and has it's very own En-Suite shower room, and the third bedroom has excellent bunk beds, there is also a family bathroom too with a modern three piece suite. This property also comes completely furnished and ready to move straight into. Outside this property keeps on giving, there are surrounding gardens and a fabulous terrace with great views over countryside, this is the perfect place to spend your time in the warm Kentish sun.