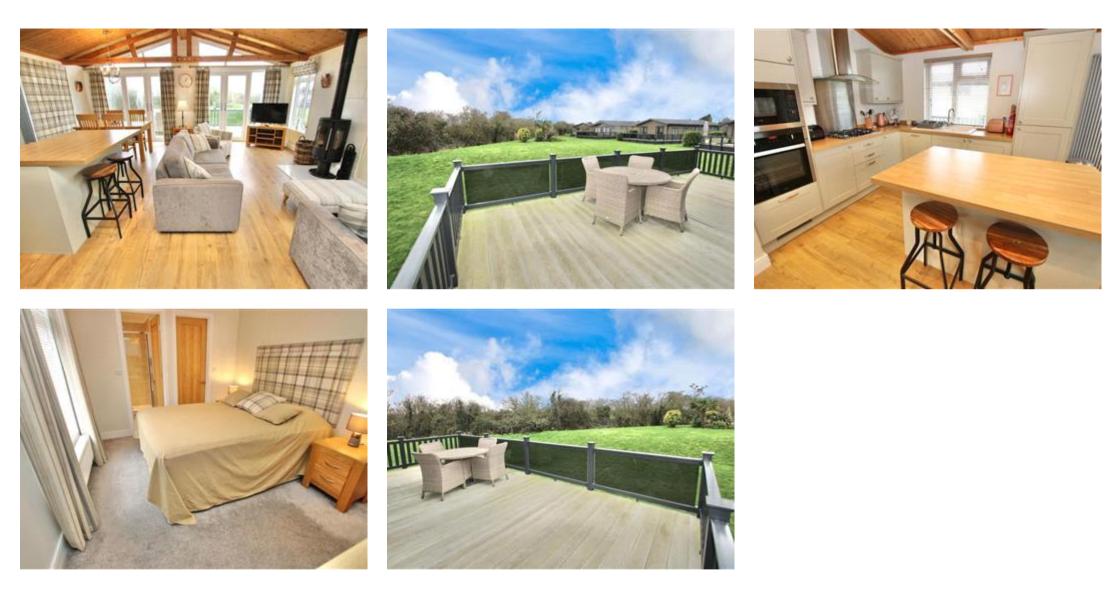

## Description

This Stunning Two Bedroom Detached Lodge Home is ideally located in Foxhunters Park in Monkton, this property has a 12 month license so can be occupied all year round. Willow Brook is the most exclusive part of this park where you will find well maintained lodges and palm tree lined roads, all behind electronic security gates for privacy. The park itself has an onsite swimming pool and a clubhouse, so the facilities are excellent, the park also has a couple of play areas and the surrounding countryside is great for walking. As soon as you arrive outside this lodge, you are sure to be impressed, there is a block-paved driveway which provides parking for 2 cars and a pretty front garden too. As soon as you cross the threshold, you enter into a bright hallway which is also fully fitted out with oak floors and oak doors this leads to a handy utility room with light grey cupboards, wooden worktops and a useful extra sink, there is also an integrated washing machine. The main living area to this property is fantastic, a large open plan living/dining/kitchen with a feature fireplace & log burner there are two sets of French doors out onto the large sun terrace, this room is full of natural light and there is a fully integrated kitchen with a dishwasher, fridge/freezer, oven & hob, the worktops are also high quality and there is plenty of space for a large dining table and chairs. There are two double bedrooms in this lodge, the master bedroom is a great size and has it's very own En-Suite shower room & a walk in wardrobe, the second bedroom has a very useful study area which was put in to the owners desgin, there is also a family bathroom too with a

modern three piece suite and a shower over the bath. This property also comes completely furnished and ready to move straight into. Outside this property keeps on giving, there are surrounding gardens and a fabulous terrace with great views over the countryside, there is also additional decking to the side of this property and you can easily move straight in, this is the perfect place to spend your time in the warm Kentish sun. VIEWING HIGHLY RECOMMENDED