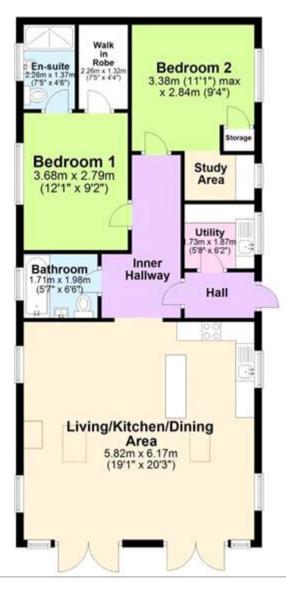

## Description

This Stunning Two Bedroom Detached Lodge Home is ideally located in Foxhunters Park in Monkton, this property has a 12 month license so can be occupied all year round. Willow Brook is the most exclusive part of this park where you will find well maintained lodges and palm tree lined roads, all behind electronic security gates for privacy. The park itself has an onsite swimming pool and a clubhouse, so the facilities are excellent, the park also has a couple of play areas and the surrounding countryside is great for walking. As soon as you arrive outside this lodge, you are sure to be impressed, there is a block-paved driveway which provides parking for 2 cars and a pretty front garden too. As soon as you cross the threshold, you enter into a bright hallway which is also fully fitted out with oak floors and oak doors this leads to a handy utility room with light grey cupboards, wooden worktops and a useful extra sink, there is also an integrated washing machine. The main living area to this property is fantastic, a large open plan living/dining/kitchen with a feature fireplace & log burner there are two sets of French doors out onto the large sun terrace, this room is full of natural light and there is a fully integrated kitchen with a dishwasher, fridge/freezer, oven & hob, the worktops are also high quality and there is plenty of space for a large dining table and chairs. There are two double bedrooms in this lodge, the master bedroom is a great size and has it's very own En-Suite shower room & a walk in wardrobe, the second bedroom has a very useful study area which was put in to the owners desgin, there is also a family bathroom too with a