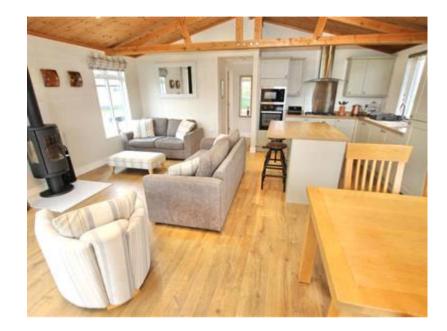

## Description

This Stunning Two Bedroom Detached Lodge Home is ideally located in Foxhunters Park in Monkton, this property has a 12 month license so can be occupied all year round. Willow Brook is the most exclusive part of this park where you will find well maintained lodges and palm tree lined roads, all behind electronic security gates for privacy. The park itself has an onsite swimming pool and a clubhouse, so the facilities are excellent, the park also has a couple of play areas and the surrounding countryside is great for walking. As soon as you arrive outside this lodge, you are sure to be impressed, there is a block-paved driveway which provides parking for 2 cars and a pretty front garden too. As soon as you cross the threshold, you enter into a bright hallway which is also fully fitted out with oak floors and oak doors this leads to a handy utility room with light grey cupboards, wooden worktops and a useful extra sink, there is also an integrated washing machine. The main living area to this property is fantastic, a large open plan living/dining/kitchen with a feature fireplace & log burner there are two sets of French doors out onto the large sun terrace, this room is full of natural light and there is a fully integrated kitchen with a dishwasher, fridge/freezer, oven & hob, the worktops are also high quality and there is plenty of space for a large dining table and chairs. There are two double bedrooms in this lodge, the master bedroom is a great size and has it's very own En-Suite shower room & a walk in wardrobe, the second bedroom has a very useful study area which was put in to the owners desgin, there is also a family bathroom too with a