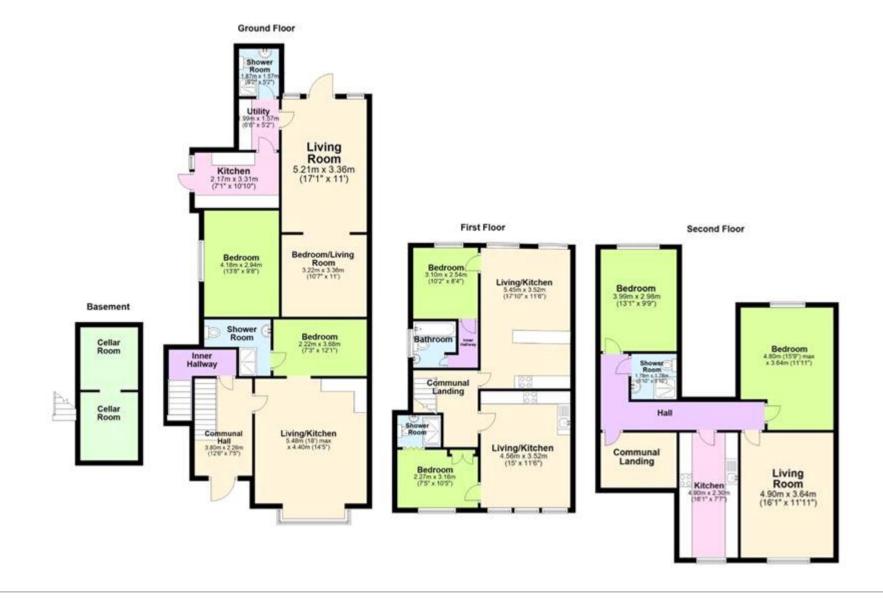

## **Description**

This Large Freehold Semi Detached House is offered for sale chain free and contains no less than 5 self contained flats, these properties can rent out for a figure in excess of £35,000 per annum so would make a great investment. The building contains two flats on the ground floor, one two bedroom flat at the rear with its own front door and access to the garden and a one bedroom flat at the front which is accessed via the communal hallway, on the first floor, there are two more one bedroom flats and on the top floor, there is another two bedrooms flat. The building is generally well maintained and has two useful cellar rooms perfect for landlord storage, there is a sunny rear garden and a large summerhouse. VIEWING ADVISED