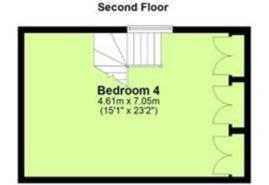

### **Description**

Ideally located in the popular village of Minster is this Four Bedroom Detached Period House and the property is offered for sale with no forward chain. This village is a great place for a family or couple to live a relaxing and enjoyable lifestyle, there are plenty of local shops to cater for all your day to day needs and a good range of pubs and restaurants too, so you can have a social life, there is a local railway station which provides access to London and all over Kent and there is plenty of countryside around to enjoy walking. This property is right in the heart of the village, as soon as you pull up outside, you are sure to be impressed, there is a large driveway at the front of the house providing parking for several cars and the house itself has plenty of kerb appeal and charm. Once inside, you will feel instantly at home, there is a good sized kitchen and separate utility/dining area, there is a modern downstairs shower room too, perfect for the morning rush. The large living room is at the front of the house, there are two large fireplaces in this huge room and two bay windows, the room is large but has a really cosy feeling to it, there is also a study and store room to the rear. On the first floor, there are three bedrooms, two of which are good sized doubles and both have their own en-suite bathrooms, the other bedroom would also fit a double bed, on the top floor is a huge attic bedroom, there is plenty of storage and would be ideal for a teenager. Outside to the rear is a large, mature, sunny rear garden with a huge workshop shed, there is a large lawned area and hedges surrounding the garden, which gives great privacy, there is also a paved patio and access to the