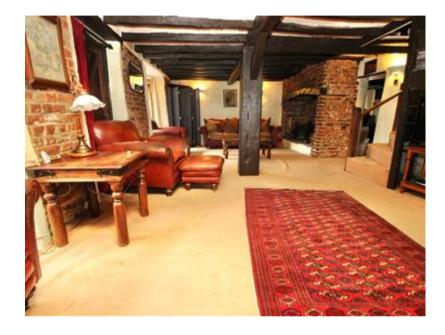

### **Description**

Ideally located in the popular village of Minster is this Four Bedroom Detached Period House and the property is offered for sale with no forward chain. This village is a great place for a family or couple to live a relaxing and enjoyable lifestyle, there are plenty of local shops to cater for all your day to day needs and a good range of pubs and restaurants too, so you can have a social life, there is a local railway station which provides access to London and all over Kent and there is plenty of countryside around to enjoy walking. This property is right in the heart of the village, as soon as you pull up outside, you are sure to be impressed, there is a large driveway at the front of the house providing parking for several cars and the house itself has plenty of kerb appeal and charm. Once inside, you will feel instantly at home, there is a good sized kitchen and separate utility/dining area, there is a modern downstairs shower room too, perfect for the morning rush. The large living room is at the front of the house, there are two large fireplaces in this huge room and two bay windows, the room is large but has a really cosy feeling to it, there is also a study and store room to the rear. On the first floor, there are three bedrooms, two of which are good sized doubles and both have their own en-suite bathrooms, the other bedroom would also fit a double bed, on the top floor is a huge attic bedroom, there is plenty of storage and would be ideal for a teenager. Outside to the rear is a large, mature, sunny rear garden with a huge workshop shed, there is a large lawned area and hedges surrounding the garden, which gives great privacy, there is also a paved patio and access to the