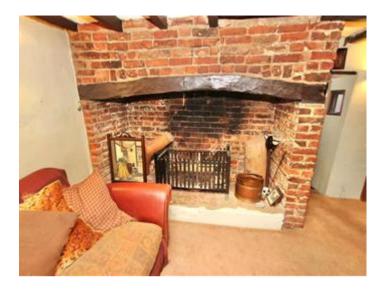

### **Description**

Ideally located in the popular village of Minster is this Four Bedroom Detached Period House and the property is offered for sale with no forward chain. This village is a great place for a family or couple to live a relaxing and enjoyable lifestyle, there are plenty of local shops to cater for all your day to day needs and a good range of pubs and restaurants too, so you can have a social life, there is a local railway station which provides access to London and all over Kent and there is plenty of countryside around to enjoy walking. This property is right in the heart of the village, as soon as you pull up outside, you are sure to be impressed, there is a large driveway at the front of the house providing parking for several cars and the house itself has plenty of kerb appeal and charm. Once inside, you will feel instantly at home, there is a good sized kitchen and separate utility/dining area, there is a modern downstairs shower room too, perfect for the morning rush. The large living room is at the front of the house, there are two large fireplaces in this huge room and two bay windows, the room is large but has a really cosy feeling to it, there is also a study and store room to the rear. On the first floor, there are three bedrooms, two of which are good sized doubles and both have their own en-suite bathrooms, the other bedroom would also fit a double bed, on the top floor is a huge attic bedroom, there is plenty of storage and would be ideal for a teenager. Outside to the rear is a large, mature, sunny rear garden with a huge workshop shed, there is a large lawned area and hedges surrounding the garden, which gives great privacy, there is also a paved patio and access to the