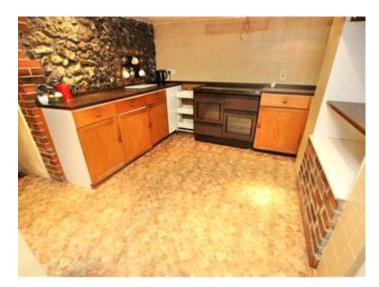

### **Description**

Ideally located in the popular village of Minster is this Four Bedroom Detached Period House and the property is offered for sale with no forward chain. This village is a great place for a family or couple to live a relaxing and enjoyable lifestyle, there are plenty of local shops to cater for all your day to day needs and a good range of pubs and restaurants too, so you can have a social life, there is a local railway station which provides access to London and all over Kent and there is plenty of countryside around to enjoy walking. This property is right in the heart of the village, as soon as you pull up outside, you are sure to be impressed, there is a large driveway at the front of the house providing parking for several cars and the house itself has plenty of kerb appeal and charm. Once inside, you will feel instantly at home, there is a good sized kitchen and separate utility/dining area, there is a modern downstairs shower room too, perfect for the morning rush. The large living room is at the front of the house, there are two large fireplaces in this huge room and two bay windows, the room is large but has a really cosy feeling to it, there is also a study and store room to the rear. On the first floor, there are three bedrooms, two of which are good sized doubles and both have their own en-suite bathrooms, the other bedroom would also fit a double bed, on the top floor is a huge attic bedroom, there is plenty of storage and would be ideal for a teenager. Outside to the rear is a large, mature, sunny rear garden with a huge workshop shed, there is a large lawned area and hedges surrounding the garden, which gives great privacy, there is also a paved patio and access to the