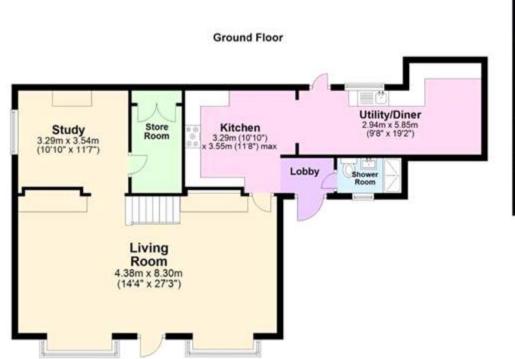

### **Description**

Ideally located in the popular village of Minster is this Four Bedroom Detached Period House and the property is offered for sale with no forward chain. This village is a great place for a family or couple to live a relaxing and enjoyable lifestyle, there are plenty of local shops to cater for all your day to day needs and a good range of pubs and restaurants too, so you can have a social life, there is a local railway station which provides access to London and all over Kent and there is plenty of countryside around to enjoy walking. This property is right in the heart of the village, as soon as you pull up outside, you are sure to be impressed, there is a large driveway at the front of the house providing parking for several cars and the house itself has plenty of kerb appeal and charm. Once inside, you will feel instantly at home, there is a good sized kitchen and separate utility/dining area, there is a modern downstairs shower room too, perfect for the morning rush. The large living room is at the front of the house, there are two large fireplaces in this huge room and two bay windows, the room is large but has a really cosy feeling to it, there is also a study and store room to the rear. On the first floor, there are three bedrooms, two of which are good sized doubles and both have their own en-suite bathrooms, the other bedroom would also fit a double bed, on the top floor is a huge attic bedroom, there is plenty of storage and would be ideal for a teenager. Outside to the rear is a large, mature, sunny rear garden with a huge workshop shed, there is a large lawned area and hedges surrounding the garden, which gives great privacy, there is also a paved patio and access to the