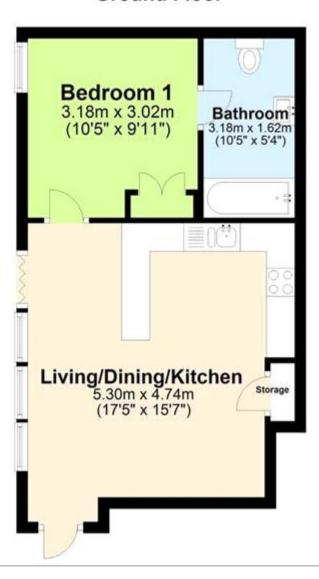

#### **Description**

Ideally located in the popular village of Stelling Minnis is this stunning one bedroom ground floor apartment, built by Quinn Homes to a very high standard, Elmstead Barn is sure to impress every viewer that crosses the threshold. The location is ideal for those who want a quiet life in the countryside but with easy access to the village centre, this location is great for access to Canterbury, Folkestone and Ashford, all of which are within easy reach. As soon as you arrive at this small exclusive development, you are sure to be impressed, there is a lovely green space with a pond to the front and a block-paved road leading to the property, you enter into the communal entrance hall which is beautifully decorated and in through the white solid front door. You will feel instantly at home as you enter, there are full length windows which have electric blinds, these let in plenty of sunlight and there's a door leading out onto an area where you can sit at a table or bench and soak up the warm Kentish Sun. The main Living/Kitchen/Dining Area is fantastic, there is a full range of integrated appliances including, dishwasher, fridge/freezer, microwave, washer/dryer, oven, hob and extractor, the range of grey units and marble work surfaces provide a great finish to this bright and sunny room, there is also space for a sofa and a table to enjoy a sit down meal. The double bedroom is a good size and has a fitted double wardrobe and again a full length window with an electric blind, this leads to the bathroom with high quality fixtures and fittings, including a bath with shower over and quartz tiles walls. Outside you will find allocated parking for one car with an EV