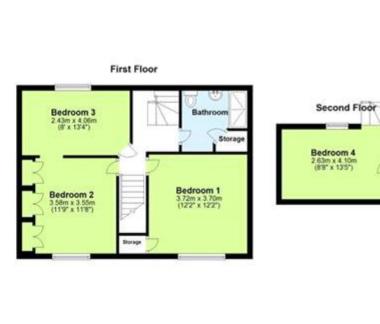

## **Description**

Forge House is ideally located in the Alkham Valley in between River and Folkestone and benefits from stunning countryside views from the front and rear, the property is set well back from the road and has a large gravel driveway, which provides off road parking for several cars, a detached garage/workshop and a carport, there are also several other outbuildings too and a pretty mature front garden. As soon as you enter this well looked after, much loved property, you will feel instantly at home, there is a large conservatory at the front of the house, where you can sit down and relax and make the most of the picturesque scenery, this leads though to a huge open plan family kitchen/dining room, the kitchen has recently been upgraded and benefits from a range cooker, a wine chiller and a USA style fridge/freezer, there is a good amount of fitted white shaker style units and black worktops, this room will easily house a large family for a comfortable sit down meal. There are two further reception rooms downstairs, a sunny living room, which overlooks the rear garden and has a cracking log burner and there is a study to the front of the house which is ideal if you work from home or need a play room. The downstairs of the property is completed by a good sized utility room and a shower room with modern fittings and a walk in cubicle. The first floor of this period family home has three good sized bedrooms, there is also a modern bathroom with a massive walk in shower, the top floor has the fourth bedroom and stunning views over the countryside beyond. Outside to the rear is a well maintained paved garden, there is a large outbuilding which