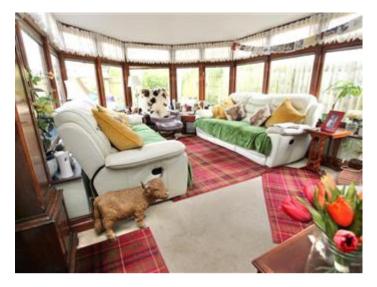

## **Description**

Forge House is ideally located in the Alkham Valley in between River and Folkestone and benefits from stunning countryside views from the front and rear, the property is set well back from the road and has a large gravel driveway, which provides off road parking for several cars, a detached garage/workshop and a carport, there are also several other outbuildings too and a pretty mature front garden. As soon as you enter this well looked after, much loved property, you will feel instantly at home, there is a large conservatory at the front of the house, where you can sit down and relax and make the most of the picturesque scenery, this leads though to a huge open plan family kitchen/dining room, the kitchen has recently been upgraded and benefits from a range cooker, a wine chiller and a USA style fridge/freezer, there is a good amount of fitted white shaker style units and black worktops, this room will easily house a large family for a comfortable sit down meal. There are two further reception rooms downstairs, a sunny living room, which overlooks the rear garden and has a cracking log burner and there is a study to the front of the house which is ideal if you work from home or need a play room. The downstairs of the property is completed by a good sized utility room and a shower room with modern fittings and a walk in cubicle. The first floor of this period family home has three good sized bedrooms, there is also a modern bathroom with a massive walk in shower, the top floor has the fourth bedroom and stunning views over the countryside beyond. Outside to the rear is a well maintained paved garden, there is a large outbuilding which