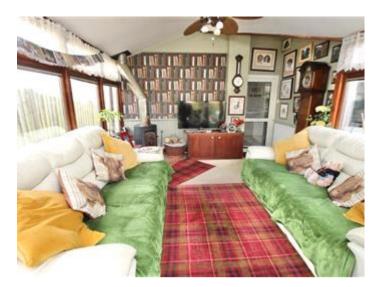

## **Description**

Forge House is ideally located in the Alkham Valley in between River and Folkestone and benefits from stunning countryside views from the front and rear, the property is set well back from the road and has a large gravel driveway, which provides off road parking for several cars, a detached garage/workshop and a carport, there are also several other outbuildings too and a pretty mature front garden. As soon as you enter this well looked after, much loved property, you will feel instantly at home, there is a large conservatory at the front of the house, where you can sit down and relax and make the most of the picturesque scenery, this leads though to a huge open plan family kitchen/dining room, the kitchen has recently been upgraded and benefits from a range cooker, a wine chiller and a USA style fridge/freezer, there is a good amount of fitted white shaker style units and black worktops, this room will easily house a large family for a comfortable sit down meal. There are two further reception rooms downstairs, a sunny living room, which overlooks the rear garden and has a cracking log burner and there is a study to the front of the house which is ideal if you work from home or need a play room. The downstairs of the property is completed by a good sized utility room and a shower room with modern fittings and a walk in cubicle. The first floor of this period family home has three good sized bedrooms, there is also a modern bathroom with a massive walk in shower, the top floor has the fourth bedroom and stunning views over the countryside beyond. Outside to the rear is a well maintained paved garden, there is a large outbuilding which