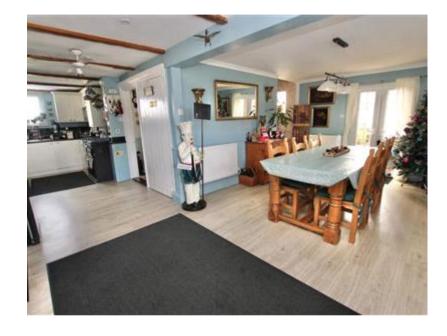

## **Description**

Forge House is ideally located in the Alkham Valley in between River and Folkestone and benefits from stunning countryside views from the front and rear, the property is set well back from the road and has a large gravel driveway, which provides off road parking for several cars, a detached garage/workshop and a carport, there are also several other outbuildings too and a pretty mature front garden. As soon as you enter this well looked after, much loved property, you will feel instantly at home, there is a large conservatory at the front of the house, where you can sit down and relax and make the most of the picturesque scenery, this leads though to a huge open plan family kitchen/dining room, the kitchen has recently been upgraded and benefits from a range cooker, a wine chiller and a USA style fridge/freezer, there is a good amount of fitted white shaker style units and black worktops, this room will easily house a large family for a comfortable sit down meal. There are two further reception rooms downstairs, a sunny living room, which overlooks the rear garden and has a cracking log burner and there is a study to the front of the house which is ideal if you work from home or need a play room. The downstairs of the property is completed by a good sized utility room and a shower room with modern fittings and a walk in cubicle. The first floor of this period family home has three good sized bedrooms, there is also a modern bathroom with a massive walk in shower, the top floor has the fourth bedroom and stunning views over the countryside beyond. Outside to the rear is a well maintained paved garden, there is a large outbuilding which