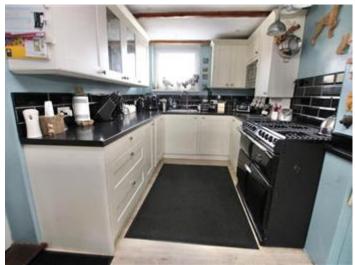

## **Description**

Forge House is ideally located in the Alkham Valley in between River and Folkestone and benefits from stunning countryside views from the front and rear, the property is set well back from the road and has a large gravel driveway, which provides off road parking for several cars, a detached garage/workshop and a carport, there are also several other outbuildings too and a pretty mature front garden. As soon as you enter this well looked after, much loved property, you will feel instantly at home, there is a large conservatory at the front of the house, where you can sit down and relax and make the most of the picturesque scenery, this leads though to a huge open plan family kitchen/dining room, the kitchen has recently been upgraded and benefits from a range cooker, a wine chiller and a USA style fridge/freezer, there is a good amount of fitted white shaker style units and black worktops, this room will easily house a large family for a comfortable sit down meal. There are two further reception rooms downstairs, a sunny living room, which overlooks the rear garden and has a cracking log burner and there is a study to the front of the house which is ideal if you work from home or need a play room. The downstairs of the property is completed by a good sized utility room and a shower room with modern fittings and a walk in cubicle. The first floor of this period family home has three good sized bedrooms, there is also a modern bathroom with a massive walk in shower, the top floor has the fourth bedroom and stunning views over the countryside beyond. Outside to the rear is a well maintained paved garden, there is a large outbuilding which