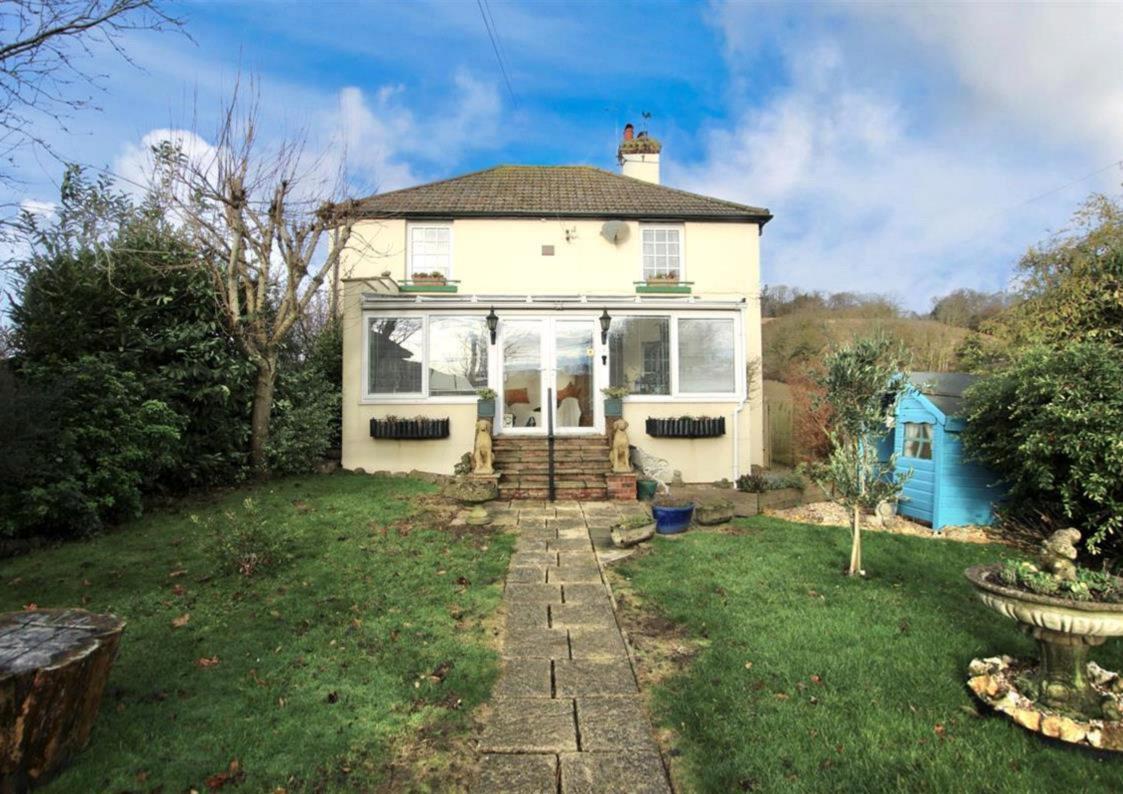

## **Description**

Forge House is ideally located in the Alkham Valley in between River and Folkestone and benefits from stunning countryside views from the front and rear, the property is set well back from the road and has a large gravel driveway, which provides off road parking for several cars, a detached garage/workshop and a carport, there are also several other outbuildings too and a pretty mature front garden. As soon as you enter this well looked after, much loved property, you will feel instantly at home, there is a large conservatory at the front of the house, where you can sit down and relax and make the most of the picturesque scenery, this leads though to a huge open plan family kitchen/dining room, the kitchen has recently been upgraded and benefits from a range cooker, a wine chiller and a USA style fridge/freezer, there is a good amount of fitted white shaker style units and black worktops, this room will easily house a large family for a comfortable sit down meal. There are two further reception rooms downstairs, a sunny living room, which overlooks the rear garden and has a cracking log burner and there is a study to the front of the house which is ideal if you work from home or need a play room. The downstairs of the property is completed by a good sized utility room and a shower room with modern fittings and a walk in cubicle. The first floor of this period family home has three good sized bedrooms, there is also a modern bathroom with a massive walk in shower, the top floor has the fourth bedroom and stunning views over the countryside beyond. Outside to the rear is a well maintained paved garden, there is a large outbuilding which

contains the essential hot tub and it's included in the sale, there is also a shed with electric and side access to the front of the property. The property has character and charm in abundance and is presented in excellent order, viewing of this property is highly recommended.