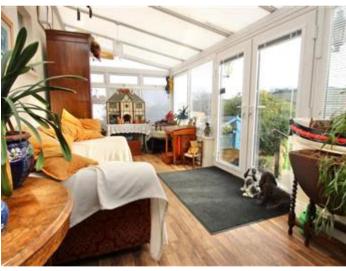

## **Description**

Forge House is ideally located in the Alkham Valley in between River and Folkestone and benefits from stunning countryside views from the front and rear, the property is set well back from the road and has a large gravel driveway, which provides off road parking for several cars, a detached garage/workshop and a carport, there are also several other outbuildings too and a pretty mature front garden. As soon as you enter this well looked after, much loved property, you will feel instantly at home, there is a large conservatory at the front of the house, where you can sit down and relax and make the most of the picturesque scenery, this leads though to a huge open plan family kitchen/dining room, the kitchen has recently been upgraded and benefits from a range cooker, a wine chiller and a USA style fridge/freezer, there is a good amount of fitted white shaker style units and black worktops, this room will easily house a large family for a comfortable sit down meal. There are two further reception rooms downstairs, a sunny living room, which overlooks the rear garden and has a cracking log burner and there is a study to the front of the house which is ideal if you work from home or need a play room. The downstairs of the property is completed by a good sized utility room and a shower room with modern fittings and a walk in cubicle. The first floor of this period family home has three good sized bedrooms, there is also a modern bathroom with a massive walk in shower, the top floor has the fourth bedroom and stunning views over the countryside beyond. Outside to the rear is a well maintained paved garden, there is a large outbuilding which