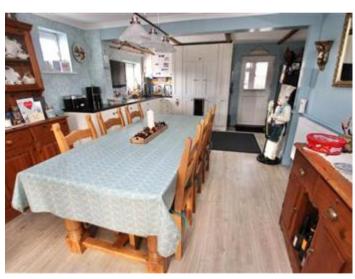

## **Description**

Forge House is ideally located in the Alkham Valley in between River and Folkestone and benefits from stunning countryside views from the front and rear, the property is set well back from the road and has a large gravel driveway, which provides off road parking for several cars, a detached garage/workshop and a carport, there are also several other outbuildings too and a pretty mature front garden. As soon as you enter this well looked after, much loved property, you will feel instantly at home, there is a large conservatory at the front of the house, where you can sit down and relax and make the most of the picturesque scenery, this leads though to a huge open plan family kitchen/dining room, the kitchen has recently been upgraded and benefits from a range cooker, a wine chiller and a USA style fridge/freezer, there is a good amount of fitted white shaker style units and black worktops, this room will easily house a large family for a comfortable sit down meal. There are two further reception rooms downstairs, a sunny living room, which overlooks the rear garden and has a cracking log burner and there is a study to the front of the house which is ideal if you work from home or need a play room. The downstairs of the property is completed by a good sized utility room and a shower room with modern fittings and a walk in cubicle. The first floor of this period family home has three good sized bedrooms, there is also a modern bathroom with a massive walk in shower, the top floor has the fourth bedroom and stunning views over the countryside beyond. Outside to the rear is a well maintained paved garden, there is a large outbuilding which