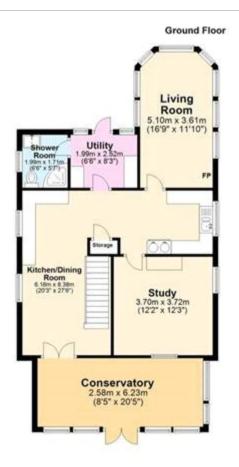

## **Description**

Forge House is ideally located in the Alkham Valley in between River and Folkestone and benefits from stunning countryside views from the front and rear, the property is set well back from the road and has a large gravel driveway, which provides off road parking for several cars, a detached garage/workshop and a carport, there are also several other outbuildings too and a pretty mature front garden. As soon as you enter this well looked after, much loved property, you will feel instantly at home, there is a large conservatory at the front of the house, where you can sit down and relax and make the most of the picturesque scenery, this leads though to a huge open plan family kitchen/dining room, the kitchen has recently been upgraded and benefits from a range cooker, a wine chiller and a USA style fridge/freezer, there is a good amount of fitted white shaker style units and black worktops, this room will easily house a large family for a comfortable sit down meal. There are two further reception rooms downstairs, a sunny living room, which overlooks the rear garden and has a cracking log burner and there is a study to the front of the house which is ideal if you work from home or need a play room. The downstairs of the property is completed by a good sized utility room and a shower room with modern fittings and a walk in cubicle. The first floor of this period family home has three good sized bedrooms, there is also a modern bathroom with a massive walk in shower, the top floor has the fourth bedroom and stunning views over the countryside beyond. Outside to the rear is a well maintained paved garden, there is a large outbuilding which

## **Tenure**

Freehold

Workshop/Garage 5.83m x 4.35m (19'1" x 14'3")

Viewing by appointment only
Oatley & O'Connor Ltd - Head Office
Oatley & O'Connor, 27 Castle Street, Canterbury, Kent CT1 2PX
Tel: 01227 903156 Email: james@oatleyandoconnor.com Website: https://oatleyandoconnor.com/