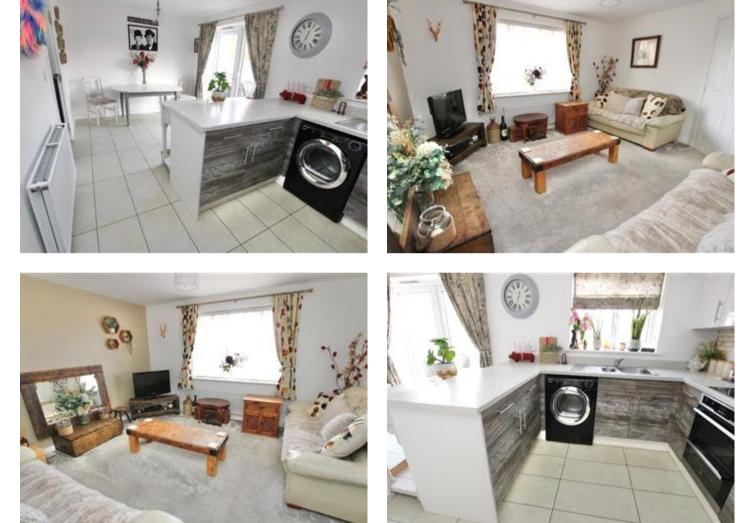

## Description

This immaculate Three Bedroom Detached House is ideally located on the modern development in the popular village of Aylesham in Kent, this property was only built in 2018, so still has just under 5 years left on the build warranty too. The village is a great place to raise a family, there is a good local primary school and easy access to secondary schools via the local railway station or bus service, the village has a great range of local shops, including the popular Co-Op supermarket and a leisure centre with a gym. As soon as you pull up outside this property, you are sure to be impressed, the house has plenty of kerb appeal and a pretty front garden with a neatly clipped hedge along the boundary. Once inside this lovely property, you will feel instantly at home, the hallway has modern flooring and white plastered walls, there is a downstairs toilet which is ideal for modern life. The living room is at the front of the house and is sunny and bright, there is plenty of room to congregate as family in front of the television. To the rear of the house is a great sized modern kitchen/diner with fully fitted units and integrated appliances, there is also a breakfast bar and room for a table for sit down meals. There is also a useful utility room and a large storage cupboard. Upstairs the house has three bedrooms, the master has a lovely En-suite shower room and there is a family bathroom too. Outside, there is a great rear garden, which is a really good size, there is a flagged patio area, a nice flat lawn and a decked seating area to catch the sun on the warm Kentish evenings, there is also rear access to the parking and carport. Viewing Highly Recommended