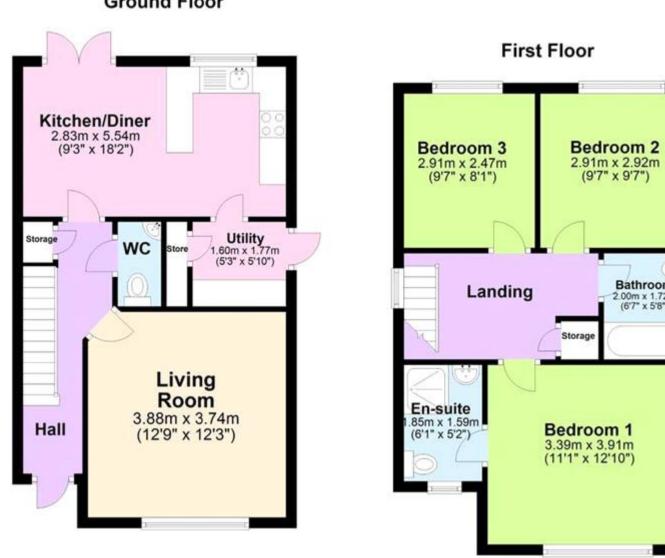

## **Tenure** Freehold

Bathroom 2.00m x 1.72m (6'7" x 5'8")

#### **Ground Floor**