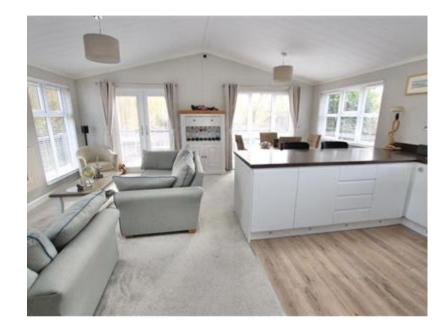

### Description

This Two Bedroom Detached Lodge Home is ideally located in Foxhunters Park in Monkton, this property has a 12 month license so can be occupied all year round. Willow Brook is the most exclusive part of this park where you will find well maintained lodges and palm tree lined roads, all behind electronic security gates for privacy. The park itself has an onsite swimming pool and a clubhouse, so the facilities are excellent, the park also has a couple of play areas and the surrounding countryside is great for walking. As soon as you arrive outside this lodge, you are sure to be impressed, there is a block-paved driveway which provides parking for 2 cars and a pretty front garden too. As soon as you cross the threshold, you are sure to be impressed, you enter into a bright hallway which is also fully fitted out as a handy utility room with white gloss cupboards and a useful extra sink, there is also an integrated washing machine. The main living area to this property is fantastic, a large open plan living/dining/kitchen with a feature fireplace and French doors out on to the terrace, this room is full of natural light and there is a fully integrated kitchen with a dishwasher, fridge/freezer, oven & hob, the worktops are also high quality and there is plenty of space for a large dining table and chairs. There are two double bedrooms in this lodge, the master bedroom is a great size and has it's very own En-Suite shower room, there is also a family bathroom too with a modern three piece suite. This property also comes completely furnished and ready to move straight into. Outside this property keeps on giving, there are surrounding gardens and a fabulous