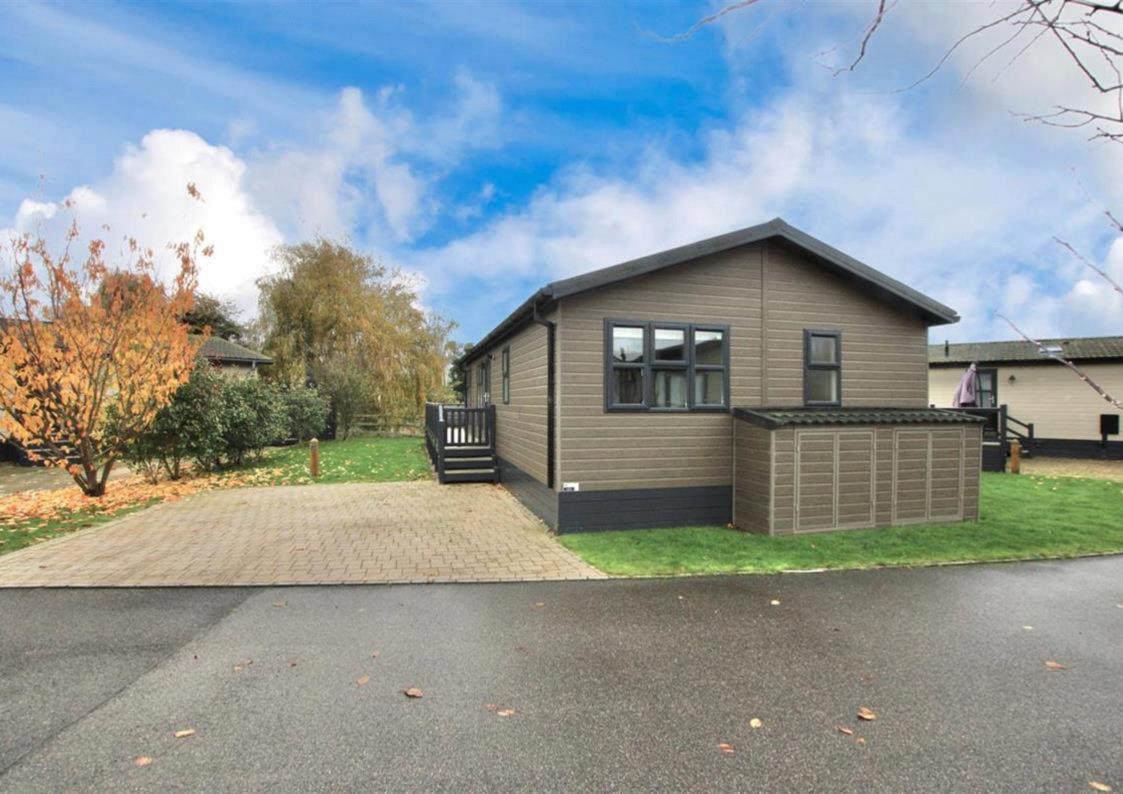

### Description

This Two Bedroom Detached Lodge Home is ideally located in Foxhunters Park in Monkton, this property has a 12 month license so can be occupied all year round. Willow Brook is the most exclusive part of this park where you will find well maintained lodges and palm tree lined roads, all behind electronic security gates for privacy. The park itself has an onsite swimming pool and a clubhouse, so the facilities are excellent, the park also has a couple of play areas and the surrounding countryside is great for walking. As soon as you arrive outside this lodge, you are sure to be impressed, there is a block-paved driveway which provides parking for 2 cars and a pretty front garden too. As soon as you cross the threshold, you are sure to be impressed, you enter into a bright hallway which is also fully fitted out as a handy utility room with white gloss cupboards and a useful extra sink, there is also an integrated washing machine. The main living area to this property is fantastic, a large open plan living/dining/kitchen with a feature fireplace and French doors out on to the terrace, this room is full of natural light and there is a fully integrated kitchen with a dishwasher, fridge/freezer, oven & hob, the worktops are also high quality and there is plenty of space for a large dining table and chairs. There are two double bedrooms in this lodge, the master bedroom is a great size and has it's very own En-Suite shower room, there is also a family bathroom too with a modern three piece suite. This property also comes completely furnished and ready to move straight into. Outside this property keeps on giving, there are surrounding gardens and a fabulous

terrace with great views over the pond and countryside, this is the perfect place to spend your time in the warm Kentish sun. VIEWING HIGHLY RECOMMENDED

Tenure: Leasehold