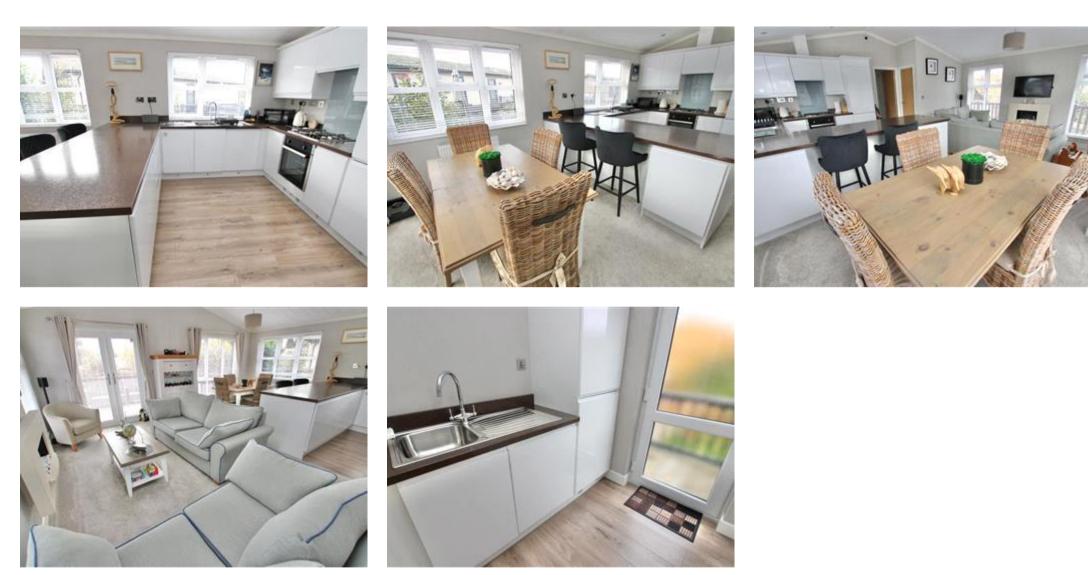

### Description

This Two Bedroom Detached Lodge Home is ideally located in Foxhunters Park in Monkton, this property has a 12 month license so can be occupied all year round. Willow Brook is the most exclusive part of this park where you will find well maintained lodges and palm tree lined roads, all behind electronic security gates for privacy. The park itself has an onsite swimming pool and a clubhouse, so the facilities are excellent, the park also has a couple of play areas and the surrounding countryside is great for walking. As soon as you arrive outside this lodge, you are sure to be impressed, there is a block-paved driveway which provides parking for 2 cars and a pretty front garden too. As soon as you cross the threshold, you are sure to be impressed, you enter into a bright hallway which is also fully fitted out as a handy utility room with white gloss cupboards and a useful extra sink, there is also an integrated washing machine. The main living area to this property is fantastic, a large open plan living/dining/kitchen with a feature fireplace and French doors out on to the terrace, this room is full of natural light and there is a fully integrated kitchen with a dishwasher, fridge/freezer, oven & hob, the worktops are also high quality and there is plenty of space for a large dining table and chairs. There are two double bedrooms in this lodge, the master bedroom is a great size and has it's very own En-Suite shower room, there is also a family bathroom too with a modern three piece suite. This property also comes completely furnished and ready to move straight into. Outside this property keeps on giving, there are surrounding gardens and a fabulous