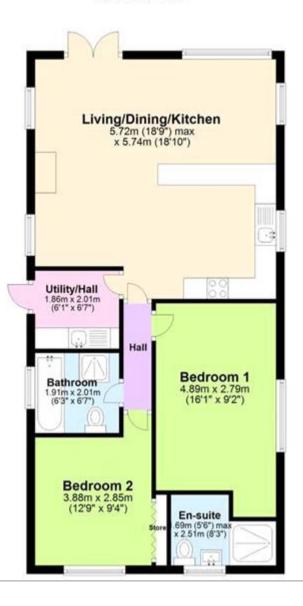

### Description

This Two Bedroom Detached Lodge Home is ideally located in Foxhunters Park in Monkton, this property has a 12 month license so can be occupied all year round. Willow Brook is the most exclusive part of this park where you will find well maintained lodges and palm tree lined roads, all behind electronic security gates for privacy. The park itself has an onsite swimming pool and a clubhouse, so the facilities are excellent, the park also has a couple of play areas and the surrounding countryside is great for walking. As soon as you arrive outside this lodge, you are sure to be impressed, there is a block-paved driveway which provides parking for 2 cars and a pretty front garden too. As soon as you cross the threshold, you are sure to be impressed, you enter into a bright hallway which is also fully fitted out as a handy utility room with white gloss cupboards and a useful extra sink, there is also an integrated washing machine. The main living area to this property is fantastic, a large open plan living/dining/kitchen with a feature fireplace and French doors out on to the terrace, this room is full of natural light and there is a fully integrated kitchen with a dishwasher, fridge/freezer, oven & hob, the worktops are also high quality and there is plenty of space for a large dining table and chairs. There are two double bedrooms in this lodge, the master bedroom is a great size and has it's very own En-Suite shower room, there is also a family bathroom too with a modern three piece suite. This property also comes completely furnished and ready to move straight into. Outside this property keeps on giving, there are surrounding gardens and a fabulous

#### **Ground Floor**

Viewing by appointment only Oatley & O'Connor Ltd - Head Office Oatley & O'Connor, 27 Castle Street, Canterbury, Kent CT1 2PX Tel: 01227 903156 Email: james@oatleyandoconnor.com Website: https://oatleyandoconnor.com/