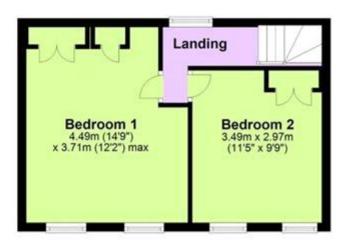

#### First Floor

|                                         | Current | Potentia |
|-----------------------------------------|---------|----------|
| Very energy efficient - lower running c | osts    |          |
| (92-100) 🛕                              |         |          |
| (81-91)                                 |         |          |
| (69-80) C                               |         |          |
| (55-68)                                 |         | 68       |
| (39-54)                                 | 46      |          |
| (21-38)                                 | F       |          |