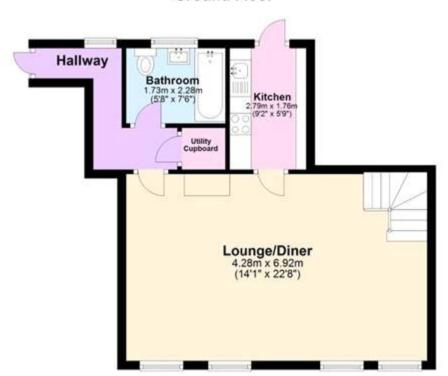

# Hubble Cottage, High Street, Elham, Canterbury

## Offers Over £290,000 Freehold

2 bedroom terraced house for sale

## **Description**

Pretty Two Bedroom Terraced Cottage in the picturesque village of Elham in Kent. Off-Road Parking for one car and a lovely open plan living space including a log burner. Modern integrated kitchen and a modern bathroom. Two Double Bedroom with vaulted ceilings and a small courtyard garden. VIEWING ADVISED

Tenure: Freehold

## **Tenure**

Freehold



### **Ground Floor**



#### First Floor













|                                         | Current | Potentia |
|-----------------------------------------|---------|----------|
| Very energy efficient - lower running c | osts    |          |
| (92-100) 🛕                              |         |          |
| (81-91)                                 |         |          |
| (69-80) C                               |         |          |
| (55-68)                                 |         | 68       |
| (39-54)                                 | 46      |          |
| (21-38)                                 | F       |          |

Viewing by appointment only
Oatley & O'Connor Ltd - Head Office
Oatley & O'Connor, 27 Castle Street, Canterbury, Kent CT1 2PX
Tel: 01227 903156 Email: james@oatleyandoconnor.com Webs