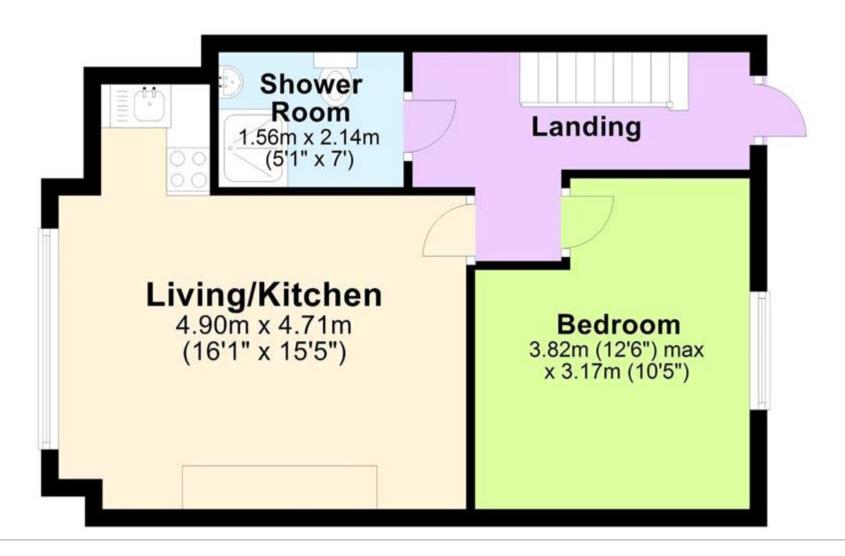

## **Description**

Be Quick to View this one bedroom top floor flat, which is located in a quiet road in the popular seaside town of Folkstone in Kent. This property is for CASH BUYERS ONLY as the apartment only has a short lease, but it could be a fantastic buy to let or Airbnb. There is a good sized living space with open plan kitchenette and fireplace, there is then a double bedroom and a shower room, so ideal for a single person or couple. There is a good sized landing with some storage space and access out on to a roof space. VIEWING ADVISED