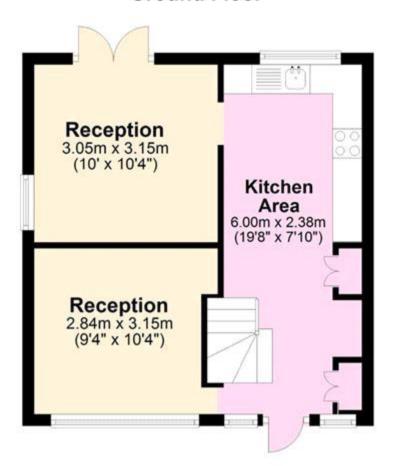

natural light and has dual aspect sunshine, there are Double doors leading out into the garden from here. On the first floor this property has three good sized bedrooms, all with white walls and new grey carpets, there is also the same carpet up the stairs and on the landing too. The family bathroom has a three piece white suite and a shower over the bath and is well presented and there is a storage cupboard on the landing. Outside this property provides a great garden with a decked patio and gravelled



areas, there is also a good sized lawned area perfect for children and an outbuilding to store all your tools and garden furniture. A WELL PRESENTED HOME WHICH IS FOR SALE CHAIN FREE SO EARLY VIEWING IS HIGHLY RECOMMENDED

Tenure: Freehold

### **Tenure**

Freehold

### **Ground Floor**



### First Floor















Viewing by appointment only Oatley & O'Connor Ltd - Head Office

Oatley & O'Connor, 27 Castle Street, Canterbury, Kent CT1 2PX Tel: 01227 903156 Email: <a href="mailto:james@oatleyandoconnor.com">james@oatleyandoconnor.com</a> Website: <a href="https://oatleyandoconnor.com/">https://oatleyandoconnor.com/</a>