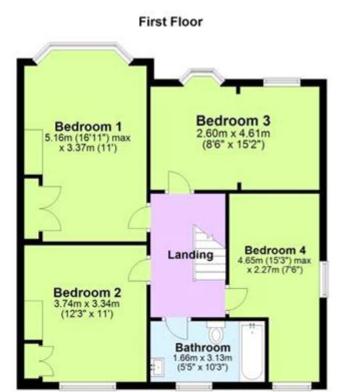

straight forward, the views from this room over the garden are delightful. There is also a modern utility room with an additional sink and even more cupboard space, with access to the patio at the side and a modern wet-room with a large shower, toilet and basin. Upstairs this lovely home has also been extended and benefits from four good sized double bedrooms, the master has a large bay window and fitted wardrobes and Bedroom 2 has a wardrobe too. both other bedrooms have two double glazed windows in each room so this house is so sunny and bright. A large family bathroom with a shower over the bath completed the upstairs accommodation. Outside to the rear this property has a huge mature rear garden which stretches a long way from the rear of the house, there is a large patio which also goes all the way down the side and a gate for access to the front, there is also a door to the garage, the gardens have such a lovely range of trees, plants and shrubs and huge lawned area, perfect for children of all ages, there is also a garden shed, tyre swing and the garden is completely enclosed and private. VIEWING OF THIS LOVELY HOME IS HIGHLY RECOMMENDED