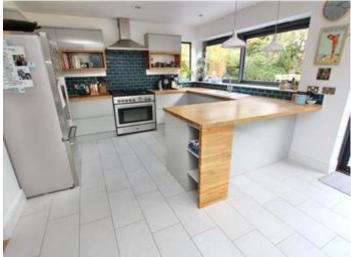

#### **Description**

This Fantastic Extended Four Bedroom Semi-Detached Family Home is ideally located in a quiet Cul-de-sac in the popular area of St Stephen's in Canterbury. This lovely family house is within easy walking distance of the University and City Centre, and only a short stroll to Canterbury West Mainline train Station with a fast link to London. The area is very popular and within close proximity to a good range of shops, bars and restaurants and a wide range of sports facilities too. As soon as you pull up outside this property, it is clear to see the current owners have spared no expense, turning this into a wonderful family home, there is a resin bonded driveway at the front of the house which provides parking for 3/4 cars and has an anchor point, which is perfect for a motorbike, there is also a garage with double doors and a new front door to match. This 1930's property has plenty of kerb appeal with the arched open porch and bay windows to the front of the property. Once you enter you will feel instantly at home the bright and sunny hallway has wooden flooring and white plastered walls, a great start to your viewing. Leading off this room is a bay fronted lounge, with a fireplace as a focal point and a great family room or television room. Going through to the rear of the property, you cannot fail to be impressed by the large extension, this provides an additional living room with a log burner and a huge open plan kitchen/diner, this room is flooded with natural light and includes large sliding doors and windows and a skylight too, the kitchen is high quality with a range cooker and plenty of integrated appliances to make moving in

## **Ground Floor** Porch Lounge 4.40m (14'5") max x 3.59m (11'9") Hallway Garage 4.29m x 2.35m (14'1" x 7'9") Storage Wet Room 1.46m x 2.35m (49° x 79°) Living Area 4.16m (13'8") max x 5.35m (17'7") Utility 1.78m x 2.35m (5'10" x 7'9") Kitchen/Diner 3.74m x 7.95m (12'3" x 26'1")