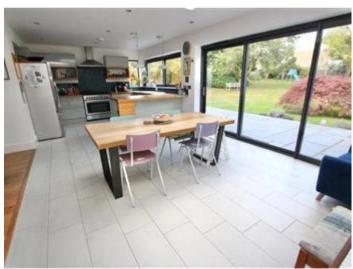

#### **Description**

This Fantastic Extended Four Bedroom Semi-Detached Family Home is ideally located in a quiet Cul-de-sac in the popular area of St Stephen's in Canterbury. This lovely family house is within easy walking distance of the University and City Centre, and only a short stroll to Canterbury West Mainline train Station with a fast link to London. The area is very popular and within close proximity to a good range of shops, bars and restaurants and a wide range of sports facilities too. As soon as you pull up outside this property, it is clear to see the current owners have spared no expense, turning this into a wonderful family home, there is a resin bonded driveway at the front of the house which provides parking for 3/4 cars and has an anchor point, which is perfect for a motorbike, there is also a garage with double doors and a new front door to match. This 1930's property has plenty of kerb appeal with the arched open porch and bay windows to the front of the property. Once you enter you will feel instantly at home the bright and sunny hallway has wooden flooring and white plastered walls, a great start to your viewing. Leading off this room is a bay fronted lounge, with a fireplace as a focal point and a great family room or television room. Going through to the rear of the property, you cannot fail to be impressed by the large extension, this provides an additional living room with a log burner and a huge open plan kitchen/diner, this room is flooded with natural light and includes large sliding doors and windows and a skylight too, the kitchen is high quality with a range cooker and plenty of integrated appliances to make moving in

straight forward, the views from this room over the garden are delightful. There is also a modern utility room with an additional sink and even more cupboard space, with access to the patio at the side and a modern wet-room with a large shower, toilet and basin. Upstairs this lovely home has also been extended and benefits from four good sized double bedrooms, the master has a large bay window and fitted wardrobes and Bedroom 2 has a wardrobe too. both other bedrooms have two double glazed windows in each room so this house is so sunny and bright. A large family bathroom with a shower over the bath completed the upstairs accommodation. Outside to the rear this property has a huge mature rear garden which stretches a long way from the rear of the house, there is a large patio which also goes all the way down the side and a gate for access to the front, there is also a door to the garage, the gardens have such a lovely range of trees, plants and shrubs and huge lawned area, perfect for children of all ages, there is also a garden shed, tyre swing and the garden is completely enclosed and private. VIEWING OF THIS LOVELY HOME IS HIGHLY RECOMMENDED

## **Ground Floor** Porch Lounge 4.40m (14'5") max x 3.59m (11'9") Hallway Garage 4.29m x 2.35m (14'1" x 7'9") Storage Wet Room 1.46m x 2.35m (49° x 79°) Living Area 4.16m (13'8") max x 5.35m (17'7") Utility 1.78m x 2.35m (5'10" x 7'9") Kitchen/Diner 3.74m x 7.95m (12'3" x 26'1")