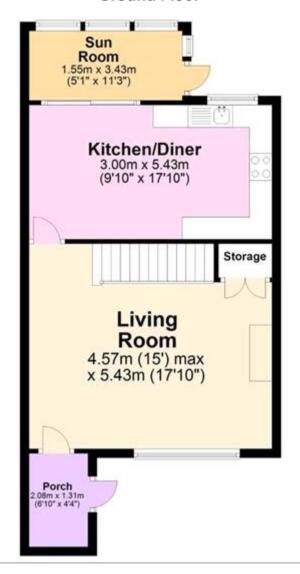

### **Description**

This great family home is ideally located in a quiet residential area of the seaside town of Dover in Kent, this property is well situated for access to a great range of facilities including good local schools a wide range of shops, supermarkets, bars and restaurants, plenty of sports facilities and of course the seafront and Town Centre. This well maintained property has been a much loved family home and as soon as you pull up outside, you are sure to be impressed, there is a feature wooden fence to the front of the property and a landscaped front garden with a good range of plants & shrubs, this leads to the double glazed front door and inside the porch at the front of the property. As soon as you are inside, you will feel instantly at home, there is a really large, sunny living room at the front of the house, with a fireplace as a focal point and enough space to entertain family and friends. Through to the rear of the property, there is a well fitted kitchen/diner, there are plenty of wall and base units and space for all your appliances and a lovely view from the window by the sink, there is also room for a large table for family dining. This leads through to a sun room conservatory, which is a real suntrap and a lovely spot to sit out on a warm evening. Upstairs this house has three good sized bedrooms, so perfect for families with children of all ages and a good sized family bathroom with a shower over the bath. Outside at the rear, the property keeps on giving with a sun trap landscaped garden, there is a great seating area and a range of plants including a wonderful grape vine, this leads to a lower level where you will find an additional patio and a

#### **Ground Floor**

First Floor

Viewing by appointment only
Oatley & O'Connor Ltd - Head Office
Oatley & O'Connor, 27 Castle Street, Canterbury, Kent CT1 2PX
Tel: 01227 903156 Email: james@oatleyandoconnor.com Website: https://oatleyandoconnor.com/