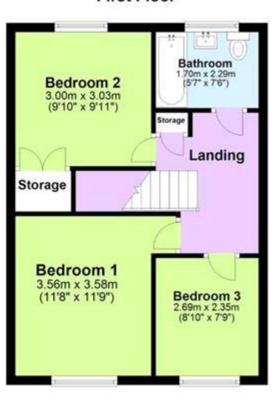

### **Description**

This great family home is ideally located in a quiet residential area of the seaside town of Dover in Kent, this property is well situated for access to a great range of facilities including good local schools a wide range of shops, supermarkets, bars and restaurants, plenty of sports facilities and of course the seafront and Town Centre. This well maintained property has been a much loved family home and as soon as you pull up outside, you are sure to be impressed, there is a feature wooden fence to the front of the property and a landscaped front garden with a good range of plants & shrubs, this leads to the double glazed front door and inside the porch at the front of the property. As soon as you are inside, you will feel instantly at home, there is a really large, sunny living room at the front of the house, with a fireplace as a focal point and enough space to entertain family and friends. Through to the rear of the property, there is a well fitted kitchen/diner, there are plenty of wall and base units and space for all your appliances and a lovely view from the window by the sink, there is also room for a large table for family dining. This leads through to a sun room conservatory, which is a real suntrap and a lovely spot to sit out on a warm evening. Upstairs this house has three good sized bedrooms, so perfect for families with children of all ages and a good sized family bathroom with a shower over the bath. Outside at the rear, the property keeps on giving with a sun trap landscaped garden, there is a great seating area and a range of plants including a wonderful grape vine, this leads to a lower level where you will find an additional patio and a

#### **Ground Floor**

First Floor

Viewing by appointment only
Oatley & O'Connor Ltd - Head Office
Oatley & O'Connor, 27 Castle Street, Canterbury, Kent CT1 2PX
Tel: 01227 903156 Email: james@oatleyandoconnor.com Website: https://oatleyandoconnor.com/