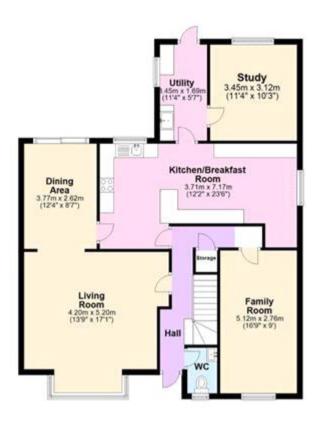

### **Description**

Offered for sale with NO CHAIN is the huge Four Bedroom Detached House located in the popular area of Leybourne in Maidstone. This property will make the perfect family home and it's the first time this much loved property has been on the market since being built. The location is great for families, there are several good schools nearby and Leybourne woods, which is a great place for dog walking and exercise, the property is within easy reach of local shops & supermarkets, there are plenty of sports facilities nearby too and Maidstone Town Centre, which is the largest town in Kent is within easy reach, with a great range of shops, bars and restaurants. As soon as you pull up outside this lovely home, you are sure to be impressed, the house has lovely gardens to the front, side and rear and the property has plenty of kerb appeal, there is a double garage to the left hand side of the property and a driveway providing parking for four cars, there is also space to park a large vehicle between the driveway and the property. Once inside this well loved family home, you will find a large entrance hallway and a downstairs WC, this leads to a sunny living room with a bay window, letting in plenty of natural light and a fireplace as a focal point, ideal for cosy nights in, the dining area is open to the living room and has sliding doors leading out onto the rear garden. The kitchen/breakfast room is huge and measure over 23 feet in length, with a good range of fitted units, sink with double drainer and a fitted oven & hob, there is plenty of room for a family to congregate and enjoy meals together in this bright space. To the rear of the house is a good

sized study so it's ideal if you need to work from home or it could make a great teenagers lounge too and at the front of the property is a family room providing really useful extra living space. Upstairs the house has four large double bedrooms, all of which have fitted wardrobes and the master bedroom has an modern en-suite shower room, there is also a modern family bathroom with a shower over a P-Shaped bath, the landing is also huge which really makes this family home feel very spacious. Outside the rear garden is a really good size, plenty of lawn to enjoy a kick about and a good range of trees and plants to the rear which provide great privacy, there is also a useful extra space down one side and the essential garden shed, with access to the rear of the double garage. VIEWING IS HIGHLY RECOMMENDED

#### **Ground Floor**

First Floor

Viewing by appointment only
Oatley & O'Connor Ltd - Head Office
Oatley & O'Connor, 27 Castle Street, Canterbury, Kent CT1 2PX
Tel: 01227 903156 Email: james@oatleyandoconnor.com Website: https://oatleyandoconnor.com/