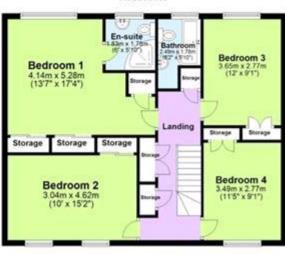

sized study so it's ideal if you need to work from home or it could make a great teenagers lounge too and at the front of the property is a family room providing really useful extra living space. Upstairs the house has four large double bedrooms, all of which have fitted wardrobes and the master bedroom has an modern en-suite shower room, there is also a modern family bathroom with a shower over a P-Shaped bath, the landing is also huge which really makes this family home feel very spacious. Outside the rear garden is a really good size, plenty of lawn to enjoy a kick about and a good range of trees and plants to the rear which provide great privacy, there is also a useful extra space down one side and the essential garden shed, with access to the rear of the double garage. VIEWING IS HIGHLY RECOMMENDED

#### **Ground Floor**

First Floor

Viewing by appointment only
Oatley & O'Connor Ltd - Head Office
Oatley & O'Connor, 27 Castle Street, Canterbury, Kent CT1 2PX
Tel: 01227 903156 Email: james@oatleyandoconnor.com Website: https://oatleyandoconnor.com/