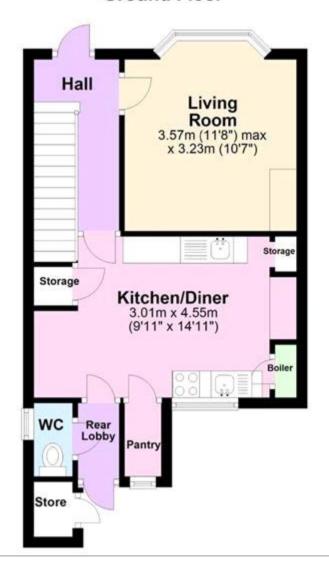

#### **Description**

Be Quick to View this three bedroom mid terraced house which is ideally located in the popular village of Bridge, near Canterbury. This popular location is ideal for young families as their is a very good local primary school in the village, there is also plenty of amenities including two pubs, a few local shops, a health centre and a dentist. There is a great bus service into Canterbury too and easy access to the A2. This property is offered for sale with NO CHAIN and is perfect for first time buyers who want to put their own stamp on their first home, the property offers lots of potential so early viewing is highly recommended. There is a driveway at the front of the house with a dropped kerb which provides parking for one car and a really pretty front garden with loads of colourful plants and flowers. Once inside you get a really homely feeling and you will find the living room at the front of the house with a bay window and fireplace. There is a sunny and bright kitchen/diner at the rear of the property, with a lovely view of the garden and a range of fitted units, there is also a walk in pantry, rear porch and a downstairs WC. Upstairs there are three bedrooms, two doubles and a single and a modern shower room with a double cubicle perfect for modern life. At the rear of the house is a great sized garden, there is a lawned area with plenty of colourful flowers surrounding it, a greenhouse, vegetable patch and a large workshop shed. CONTACT US TODAY TO ARRANGED YOUR VIEWING

### **Ground Floor**