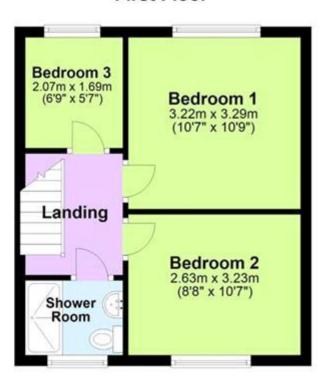

#### **Description**

Be Quick to View this three bedroom mid terraced house which is ideally located in the popular village of Bridge, near Canterbury. This popular location is ideal for young families as their is a very good local primary school in the village, there is also plenty of amenities including two pubs, a few local shops, a health centre and a dentist. There is a great bus service into Canterbury too and easy access to the A2. This property is offered for sale with NO CHAIN and is perfect for first time buyers who want to put their own stamp on their first home, the property offers lots of potential so early viewing is highly recommended. There is a driveway at the front of the house with a dropped kerb which provides parking for one car and a really pretty front garden with loads of colourful plants and flowers. Once inside you get a really homely feeling and you will find the living room at the front of the house with a bay window and fireplace. There is a sunny and bright kitchen/diner at the rear of the property, with a lovely view of the garden and a range of fitted units, there is also a walk in pantry, rear porch and a downstairs WC. Upstairs there are three bedrooms, two doubles and a single and a modern shower room with a double cubicle perfect for modern life. At the rear of the house is a great sized garden, there is a lawned area with plenty of colourful flowers surrounding it, a greenhouse, vegetable patch and a large workshop shed. CONTACT US TODAY TO ARRANGED YOUR VIEWING

### First Floor

Viewing by appointment only
Oatley & O'Connor Ltd - Head Office
Oatley & O'Connor, 27 Castle Street, Canterbury, Kent CT1 2PX
Tel: 01227 903156 Email: james@oatleyandoconnor.com Website: https://oatleyandoconnor.com/