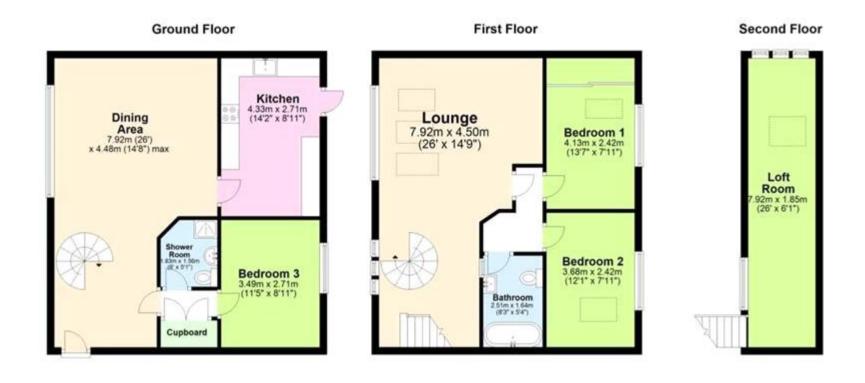

## Description

Ideally Located in the popular village of Nonington is this Three Bedroom Terraced Barn Conversion, this property is presented in excellent condition throughout and has recently had all the skylight windows replaced. The village itself is a lovely place to live, there is a very good local primary school and a village hall, there is also the local cricket pitch, where you can watch the local team or choose to take part yourself, the village runs several events during the year and this is your opportunity to become part of a family based, happy community. The village is located near to both the Cathedral City of Canterbury and is also within easy reach of the seaside in both Sandwich and Dover. As soon as you pull up outside this lovely home, you are sure to be impressed, there is a front garden to the property and an impressive entrance. Once inside, you will feel instantly at home, there is a huge dining/family room on the ground floor with plenty of space for a family to spread out and congregate, entertain guests and for family meals. The kitchen leads of this space and has a full range of integrated appliances and light grey modern units with wooden work surfaces, there is a door from the kitchen out into the sunny garden. The third bedroom is on the ground floor and is a good size, there is also a modern shower room on this floor too, so perfect for teenage children or visitors. On the first floor there is a huge open plan living room with a vaulted ceiling and skylight windows, there are beams on the ceiling from the original building which provides real character and the room is lovely and sunny and bright. Leading off this space is a hallway providing

access to two further double bedrooms, both with vaulted ceilings and a family bathroom. The top floor has a large loft room with feature windows and a solid wooden ladder for access. Outside this home has a garage and off road parking, there is a sunny landscaped rear garden with artificial grass, a seating area and a fenced surround. EARLY VIEWING IS HIGHLY RECOMMENDED