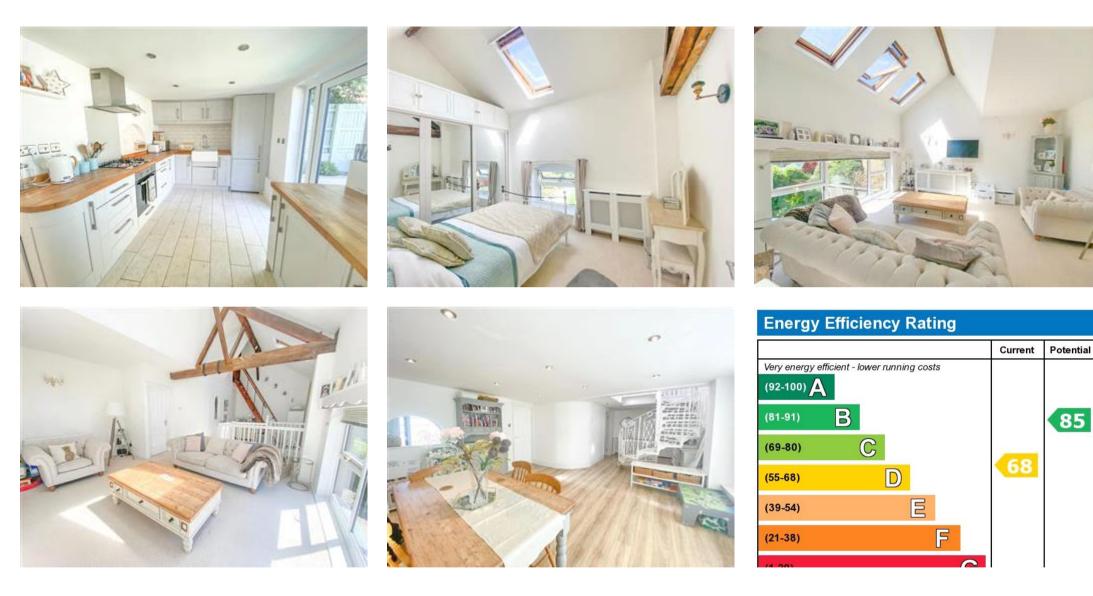

## Description

Ideally Located in the popular village of Nonington is this Three Bedroom Terraced Barn Conversion, this property is presented in excellent condition throughout and has recently had all the skylight windows replaced. The village itself is a lovely place to live, there is a very good local primary school and a village hall, there is also the local cricket pitch, where you can watch the local team or choose to take part yourself, the village runs several events during the year and this is your opportunity to become part of a family based, happy community. The village is located near to both the Cathedral City of Canterbury and is also within easy reach of the seaside in both Sandwich and Dover. As soon as you pull up outside this lovely home, you are sure to be impressed, there is a front garden to the property and an impressive entrance. Once inside, you will feel instantly at home, there is a huge dining/family room on the ground floor with plenty of space for a family to spread out and congregate, entertain guests and for family meals. The kitchen leads of this space and has a full range of integrated appliances and light grey modern units with wooden work surfaces, there is a door from the kitchen out into the sunny garden. The third bedroom is on the ground floor and is a good size, there is also a modern shower room on this floor too, so perfect for teenage children or visitors. On the first floor there is a huge open plan living room with a vaulted ceiling and skylight windows, there are beams on the ceiling from the original building which provides real character and the room is lovely and sunny and bright. Leading off this space is a hallway providing