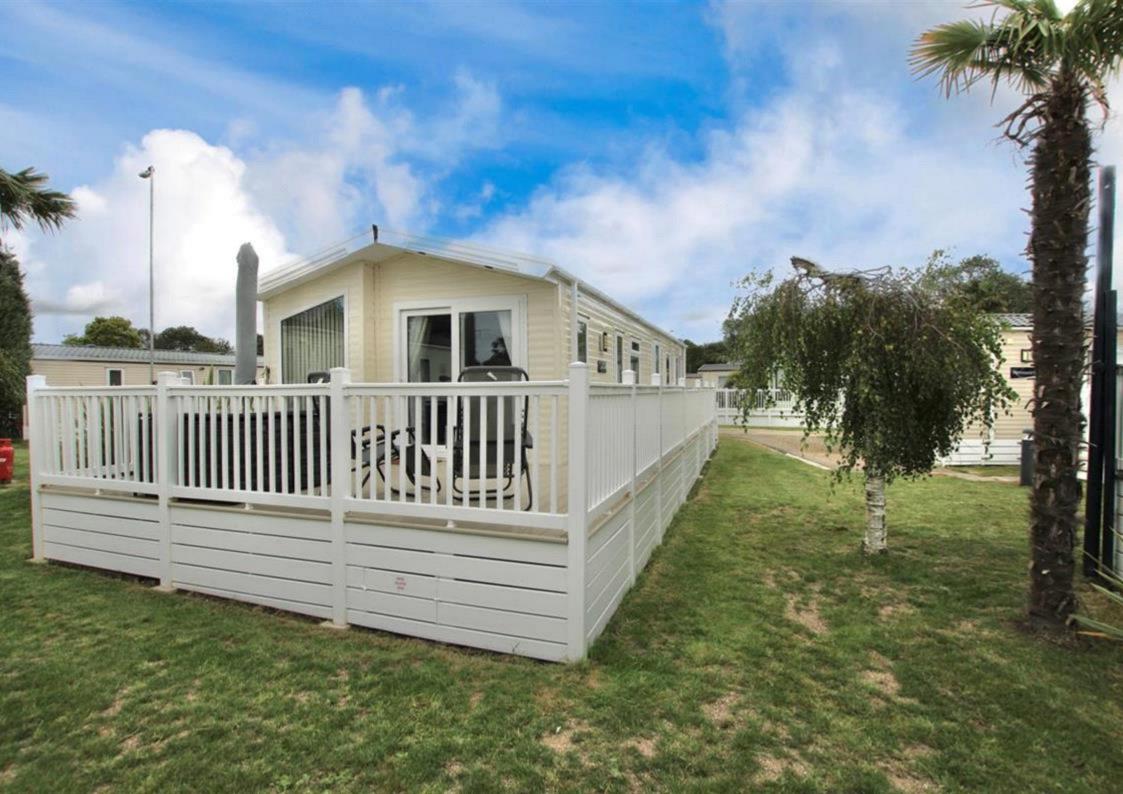

### **Description**

Be Quick to view this stunning Two Bedroom Lodge Style Park Home, which is ideally located in the ever popular Foxhunters Park in Monkton, Kent. This lovely property is only two years old and has been fitted out to an extremely high standard including loads of extras. There is a large terrace to one side of this home, which is perfect for sitting out in the warm Kentish sun as well as a double driveway which provides parking for two cars. Once inside, you will not be disappointed, there is a great sized, sunny open plan living space which combines a kitchen, diner & living room. The kitchen is of the highest quality, there is a 5 ring gas hob and oven with grill, a fridge freezer, dishwasher and a washer/dryer too, the property also comes fully furnished with modern stylish furniture, so you can literally just bring your suitcase and move straight in. There are two double size bedrooms with this property, the master bedroom has a range of fitted wardrobes and an en-suite with a double shower enclosure and the other is laid out as a twin bedroom again with a fitted wardrobe. The property has an additional shower room too, again with a double shower enclosure and the highest quality fittings. The park itself is excellent, there is a heated outdoor swimming pool, a clubhouse serving drinks and food, which also puts on regular entertainment and a children's playground, this is couple with a well maintained park and a great atmosphere from friendly neighbours. VIEWING HIGHLY RECOMMENDED - PLEASE NOT THIS PARK IS CLOSED 6 WEEKS A YEAR FROM MID JANUARY TO THE 1ST OF MARCH.