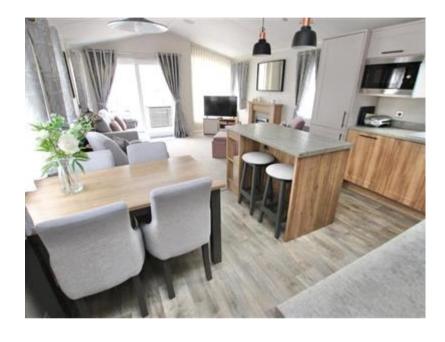

### **Description**

Be Quick to view this stunning Two Bedroom Lodge Style Park Home, which is ideally located in the ever popular Foxhunters Park in Monkton, Kent. This lovely property is only two years old and has been fitted out to an extremely high standard including loads of extras. There is a large terrace to one side of this home, which is perfect for sitting out in the warm Kentish sun as well as a double driveway which provides parking for two cars. Once inside, you will not be disappointed, there is a great sized, sunny open plan living space which combines a kitchen, diner & living room. The kitchen is of the highest quality, there is a 5 ring gas hob and oven with grill, a fridge freezer, dishwasher and a washer/dryer too, the property also comes fully furnished with modern stylish furniture, so you can literally just bring your suitcase and move straight in. There are two double size bedrooms with this property, the master bedroom has a range of fitted wardrobes and an en-suite with a double shower enclosure and the other is laid out as a twin bedroom again with a fitted wardrobe. The property has an additional shower room too, again with a double shower enclosure and the highest quality fittings. The park itself is excellent, there is a heated outdoor swimming pool, a clubhouse serving drinks and food, which also puts on regular entertainment and a children's playground, this is couple with a well maintained park and a great atmosphere from friendly neighbours. VIEWING HIGHLY RECOMMENDED - PLEASE NOT THIS PARK IS CLOSED 6 WEEKS A YEAR FROM MID JANUARY TO THE 1ST OF MARCH.