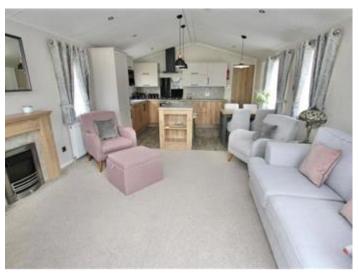

### **Description**

Be Quick to view this stunning Two Bedroom Lodge Style Park Home, which is ideally located in the ever popular Foxhunters Park in Monkton, Kent. This lovely property is only two years old and has been fitted out to an extremely high standard including loads of extras. There is a large terrace to one side of this home, which is perfect for sitting out in the warm Kentish sun as well as a double driveway which provides parking for two cars. Once inside, you will not be disappointed, there is a great sized, sunny open plan living space which combines a kitchen, diner & living room. The kitchen is of the highest quality, there is a 5 ring gas hob and oven with grill, a fridge freezer, dishwasher and a washer/dryer too, the property also comes fully furnished with modern stylish furniture, so you can literally just bring your suitcase and move straight in. There are two double size bedrooms with this property, the master bedroom has a range of fitted wardrobes and an en-suite with a double shower enclosure and the other is laid out as a twin bedroom again with a fitted wardrobe. The property has an additional shower room too, again with a double shower enclosure and the highest quality fittings. The park itself is excellent, there is a heated outdoor swimming pool, a clubhouse serving drinks and food, which also puts on regular entertainment and a children's playground, this is couple with a well maintained park and a great atmosphere from friendly neighbours. VIEWING HIGHLY RECOMMENDED - PLEASE NOT THIS PARK IS CLOSED 6 WEEKS A YEAR FROM MID JANUARY TO THE 1ST OF MARCH.