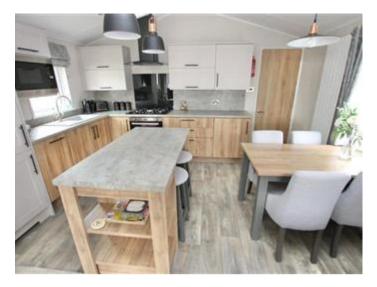

### **Description**

Be Quick to view this stunning Two Bedroom Lodge Style Park Home, which is ideally located in the ever popular Foxhunters Park in Monkton, Kent. This lovely property is only two years old and has been fitted out to an extremely high standard including loads of extras. There is a large terrace to one side of this home, which is perfect for sitting out in the warm Kentish sun as well as a double driveway which provides parking for two cars. Once inside, you will not be disappointed, there is a great sized, sunny open plan living space which combines a kitchen, diner & living room. The kitchen is of the highest quality, there is a 5 ring gas hob and oven with grill, a fridge freezer, dishwasher and a washer/dryer too, the property also comes fully furnished with modern stylish furniture, so you can literally just bring your suitcase and move straight in. There are two double size bedrooms with this property, the master bedroom has a range of fitted wardrobes and an en-suite with a double shower enclosure and the other is laid out as a twin bedroom again with a fitted wardrobe. The property has an additional shower room too, again with a double shower enclosure and the highest quality fittings. The park itself is excellent, there is a heated outdoor swimming pool, a clubhouse serving drinks and food, which also puts on regular entertainment and a children's playground, this is couple with a well maintained park and a great atmosphere from friendly neighbours. VIEWING HIGHLY RECOMMENDED - PLEASE NOT THIS PARK IS CLOSED 6 WEEKS A YEAR FROM MID JANUARY TO THE 1ST OF MARCH.