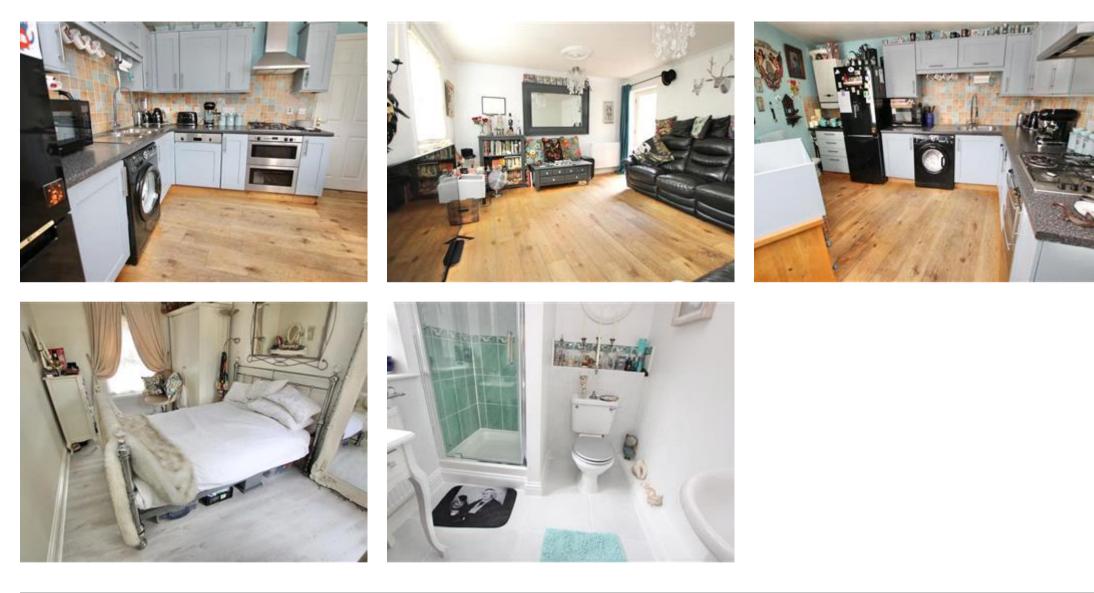

## Description

Be Quick to view this modern three bedroom curved end of terrace house in the popular Cathedral City of Canterbury. The location of tis property is perfect for those who want to walk into the City Centre as it's only a short walk down the road, this City has loads to offer with a great range of shops, bars & restaurants and some stunning architecture and places of interest, there are also two mainline railway stations within easy reach which provide a fast train service to London. The property is part of a gated development and comes with off road parking and a huge garage which has power & light and a roller door, perfect for a large car or for extra storage. As soon as you pull up outside this property, you are sure to be impressed, there is a lovely feature curve to the front of the home and a pretty walled front garden which gives the property nice privacy. Once inside you will be greeted by a large entrance hallway which is sunny and bright, there is a modern well fitted kitchen leading off this room with a good range of fitted units and some integrated appliances. The living room is also a good size, with two large windows, letting in plenty of sun and a door to the rear to your private rear courtyard garden, this is fully paved with a walled surround, a good sunbathing spot or somewhere to grow some colourful plants. There is also a downstairs WC and stairs down to the rear to access the garage and additional storage cupboard. Upstairs there are three good sized bedrooms, the master has an En-Suite shower room and there is a family bathroom too. Outside there is a huge communal garden space, plenty of lawn to relax