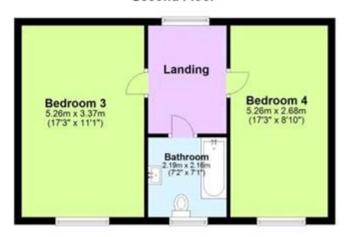

As soon as you pull outside this property, you are sure to be impressed, the house stands tall in a nice quiet modern development and the road is a cul-de-sac so it's perfect to children to play safely. As soon as you enter the large entrance hall, you will feel instantly at home, there is a bright and sunny living room to one side which is a great size and has French Doors leading out on to the patio and garden, to the other side is an impressive kitchen/diner with a full range of integrated appliances and gloss units, with complimentary work surfaces and plenty of space for a family to congregate, the dining area is great with a vaulted ceiling and skylight windows, again with more French doors leading onto the garden, the ground floor is completed with the essential downstairs WC. On the top two floors there are four double bedrooms, two of the bedrooms have en-suite shower rooms with double walk in showers and good quality fittings, the master bedroom and second bedroom have fitted wardrobes too. There is also a well fitted family bathroom on the top