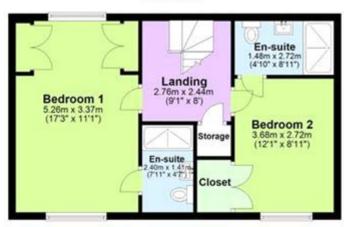

As soon as you pull outside this property, you are sure to be impressed, the house stands tall in a nice quiet modern development and the road is a cul-de-sac so it's perfect to children to play safely. As soon as you enter the large entrance hall, you will feel instantly at home, there is a bright and sunny living room to one side which is a great size and has French Doors leading out on to the patio and garden, to the other side is an impressive kitchen/diner with a full range of integrated appliances and gloss units, with complimentary work surfaces and plenty of space for a family to congregate, the dining area is great with a vaulted ceiling and skylight windows, again with more French doors leading onto the garden, the ground floor is completed with the essential downstairs WC. On the top two floors there are four double bedrooms, two of the bedrooms have en-suite shower rooms with double walk in showers and good quality fittings, the master bedroom and second bedroom have fitted wardrobes too. There is also a well fitted family bathroom on the top