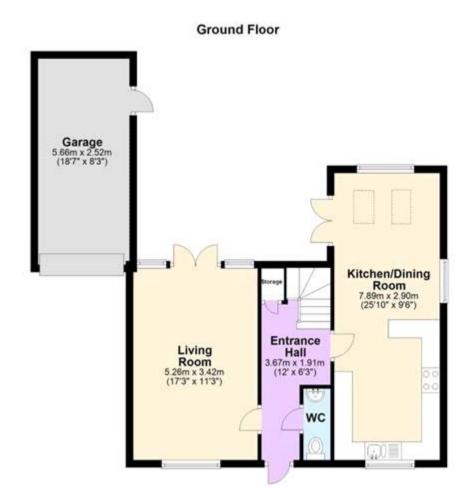

As soon as you pull outside this property, you are sure to be impressed, the house stands tall in a nice quiet modern development and the road is a cul-de-sac so it's perfect to children to play safely. As soon as you enter the large entrance hall, you will feel instantly at home, there is a bright and sunny living room to one side which is a great size and has French Doors leading out on to the patio and garden, to the other side is an impressive kitchen/diner with a full range of integrated appliances and gloss units, with complimentary work surfaces and plenty of space for a family to congregate, the dining area is great with a vaulted ceiling and skylight windows, again with more French doors leading onto the garden, the ground floor is completed with the essential downstairs WC. On the top two floors there are four double bedrooms, two of the bedrooms have en-suite shower rooms with double walk in showers and good quality fittings, the master bedroom and second bedroom have fitted wardrobes too. There is also a well fitted family bathroom on the top

floor. Outside the property has a large detached garage with parking for two cars on the driveway, the garage also has a boarded loft which is ideal for storage. The Garden is a real suntrap and perfectly flat, which is ideal for families, there is a side gate for access and a door into the garage from here too. VIEWING HIGHLY RECOMMENDED