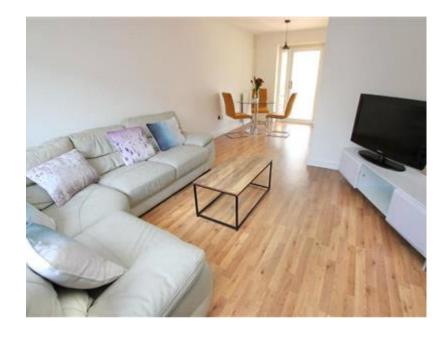

As soon as you pull up outside property, you are sure to be impressed, there is a front garden with some grass and trees, that provide good privacy to the property and a porch as an entrance. Once inside, you will feel instantly at home, the bright and spacious lounge/diner is full of natural light, with white plastered walls and wooden flooring, this leads to a fitted kitchen at the rear with a range of units and some appliances, this overlooks the good sized garden. This property also benefits from a conservatory, which a great additional space to this cracking home. Upstairs there are two good sized bedrooms and a modern family bathroom with a three piece white suite. Outside to the rear is a suntrap garden with a paved patio perfect for sunbathing and barbeques, there is side access and a small shed too, the side gate leads out to the rear, where you have your own driveway with parking for at least two