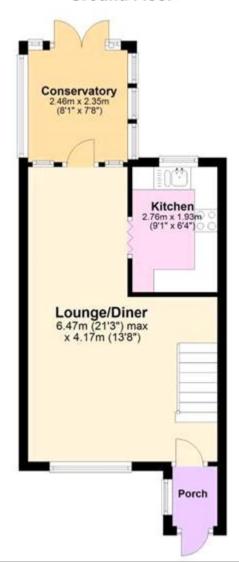

### **Ground Floor**

As soon as you pull up outside property, you are sure to be impressed, there is a front garden with some grass and trees, that provide good privacy to the property and a porch as an entrance. Once inside, you will feel instantly at home, the bright and spacious lounge/diner is full of natural light, with white plastered walls and wooden flooring, this leads to a fitted kitchen at the rear with a range of units and some appliances, this overlooks the good sized garden. This property also benefits from a conservatory, which a great additional space to this cracking home. Upstairs there are two good sized bedrooms and a modern family bathroom with a three piece white suite. Outside to the rear is a suntrap garden with a paved patio perfect for sunbathing and barbeques, there is side access and a small shed too, the side gate leads out to the rear, where you have your own driveway with parking for at least two