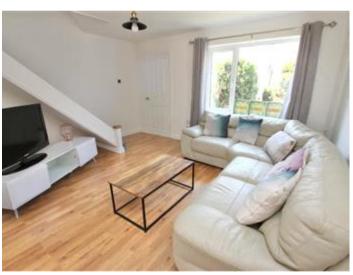

As soon as you pull up outside property, you are sure to be impressed, there is a front garden with some grass and trees, that provide good privacy to the property and a porch as an entrance. Once inside, you will feel instantly at home, the bright and spacious lounge/diner is full of natural light, with white plastered walls and wooden flooring, this leads to a fitted kitchen at the rear with a range of units and some appliances, this overlooks the good sized garden. This property also benefits from a conservatory, which a great additional space to this cracking home. Upstairs there are two good sized bedrooms and a modern family bathroom with a three piece white suite. Outside to the rear is a suntrap garden with a paved patio perfect for sunbathing and barbeques, there is side access and a small shed too, the side gate leads out to the rear, where you have your own driveway with parking for at least two