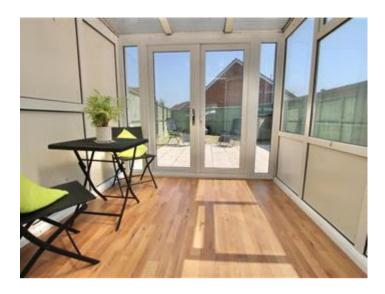

As soon as you pull up outside property, you are sure to be impressed, there is a front garden with some grass and trees, that provide good privacy to the property and a porch as an entrance. Once inside, you will feel instantly at home, the bright and spacious lounge/diner is full of natural light, with white plastered walls and wooden flooring, this leads to a fitted kitchen at the rear with a range of units and some appliances, this overlooks the good sized garden. This property also benefits from a conservatory, which a great additional space to this cracking home. Upstairs there are two good sized bedrooms and a modern family bathroom with a three piece white suite. Outside to the rear is a suntrap garden with a paved patio perfect for sunbathing and barbeques, there is side access and a small shed too, the side gate leads out to the rear, where you have your own driveway with parking for at least two