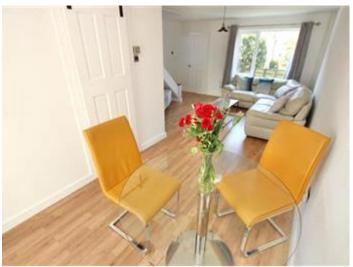

As soon as you pull up outside property, you are sure to be impressed, there is a front garden with some grass and trees, that provide good privacy to the property and a porch as an entrance. Once inside, you will feel instantly at home, the bright and spacious lounge/diner is full of natural light, with white plastered walls and wooden flooring, this leads to a fitted kitchen at the rear with a range of units and some appliances, this overlooks the good sized garden. This property also benefits from a conservatory, which a great additional space to this cracking home. Upstairs there are two good sized bedrooms and a modern family bathroom with a three piece white suite. Outside to the rear is a suntrap garden with a paved patio perfect for sunbathing and barbeques, there is side access and a small shed too, the side gate leads out to the rear, where you have your own driveway with parking for at least two