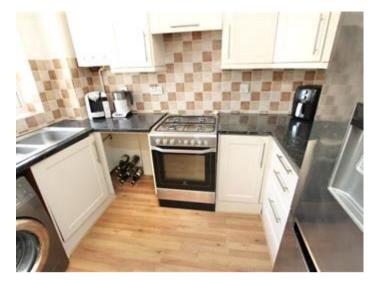

As soon as you pull up outside property, you are sure to be impressed, there is a front garden with some grass and trees, that provide good privacy to the property and a porch as an entrance. Once inside, you will feel instantly at home, the bright and spacious lounge/diner is full of natural light, with white plastered walls and wooden flooring, this leads to a fitted kitchen at the rear with a range of units and some appliances, this overlooks the good sized garden. This property also benefits from a conservatory, which a great additional space to this cracking home. Upstairs there are two good sized bedrooms and a modern family bathroom with a three piece white suite. Outside to the rear is a suntrap garden with a paved patio perfect for sunbathing and barbeques, there is side access and a small shed too, the side gate leads out to the rear, where you have your own driveway with parking for at least two