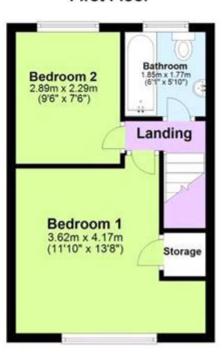

#### First Floor

Viewing by appointment only Oatley & O'Connor Ltd - Head Office

Oatley & O'Connor, 27 Castle Street, Canterbury, Kent CT1 2PX Tel: 01227 903156 Email: <a href="mailto:james@oatleyandoconnor.com">james@oatleyandoconnor.com</a> Website: <a href="https://oatleyandoconnor.com/">https://oatleyandoconnor.com/</a>

As soon as you pull up outside property, you are sure to be impressed, there is a front garden with some grass and trees, that provide good privacy to the property and a porch as an entrance. Once inside, you will feel instantly at home, the bright and spacious lounge/diner is full of natural light, with white plastered walls and wooden flooring, this leads to a fitted kitchen at the rear with a range of units and some appliances, this overlooks the good sized garden. This property also benefits from a conservatory, which a great additional space to this cracking home. Upstairs there are two good sized bedrooms and a modern family bathroom with a three piece white suite. Outside to the rear is a suntrap garden with a paved patio perfect for sunbathing and barbeques, there is side access and a small shed too, the side gate leads out to the rear, where you have your own driveway with parking for at least two