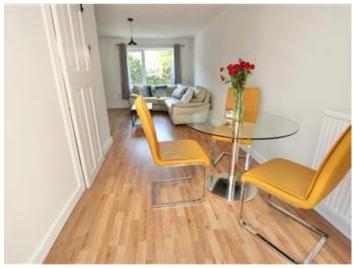

As soon as you pull up outside property, you are sure to be impressed, there is a front garden with some grass and trees, that provide good privacy to the property and a porch as an entrance. Once inside, you will feel instantly at home, the bright and spacious lounge/diner is full of natural light, with white plastered walls and wooden flooring, this leads to a fitted kitchen at the rear with a range of units and some appliances, this overlooks the good sized garden. This property also benefits from a conservatory, which a great additional space to this cracking home. Upstairs there are two good sized bedrooms and a modern family bathroom with a three piece white suite. Outside to the rear is a suntrap garden with a paved patio perfect for sunbathing and barbeques, there is side access and a small shed too, the side gate leads out to the rear, where you have your own driveway with parking for at least two