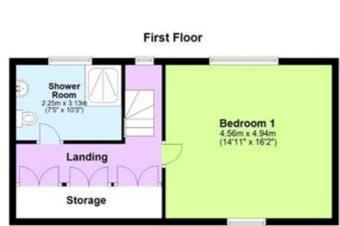

## Guide Price £500,000 Freehold

garden. The property has three bedroom downstairs and a modern well fitted shower room, upstairs there is massive master bedroom with air conditioning and dual aspect windows, this space upstairs also features a dressing room on the landing with three double fitted wardrobes, the large shower room is in exceptional condition with a large shower cubicle and plenty of space. Outside this home just keeps on giving, the garden has been beautifully landscaped with a paved patio, large artificial grassed area with some lovely plants, shrubs and trees in well stocked borders, there is also a raised decked area with lovely views to the rear, on the lower section of the garden is a big metal workshop shed and some further space to enjoy. VIEWING HIGHLY RECOMMENDED