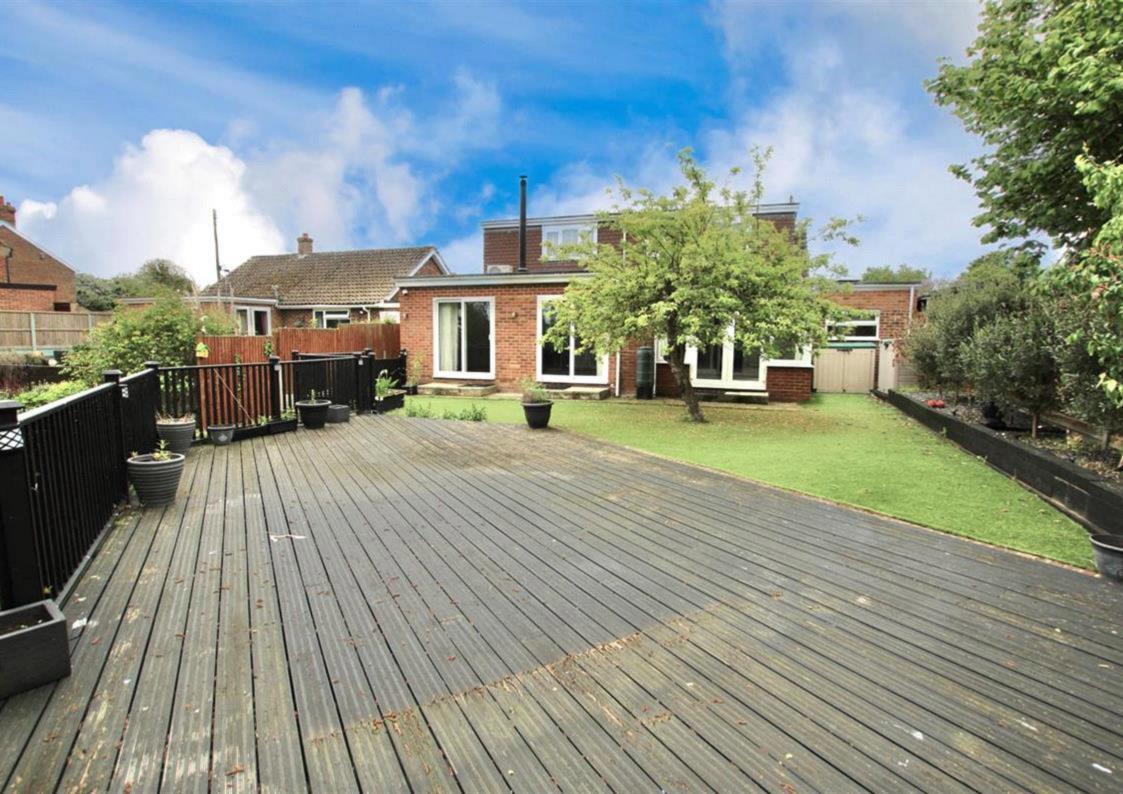

As soon as you pull up outside this lovely home, you are sure to be impressed, there is plenty of parking on the driveway, certainly enough space for 3/4 cars and side access going down to the right hand side of the property. Once inside, you will feel instantly at home, the property has a lovely feeling to it and is sure to make a great impression on all viewers. There are no less than three reception rooms with this house, there is a huge lounge to the rear of the house with a log burner and two sets of double doors leading out on the patio, there is also a dining room and a separate study too, so there's no problem here if you need to work from home. The kitchen is fabulous, there, is a full range of white gloss fitted units and integrated appliances, with wooden block work surfaces and a ceramic tiled floor. There is also a conservatory downstairs too, which is the perfect place to chill out and enjoy the views of the

## Guide Price £500,000 Freehold

garden. The property has three bedroom downstairs and a modern well fitted shower room, upstairs there is massive master bedroom with air conditioning and dual aspect windows, this space upstairs also features a dressing room on the landing with three double fitted wardrobes, the large shower room is in exceptional condition with a large shower cubicle and plenty of space. Outside this home just keeps on giving, the garden has been beautifully landscaped with a paved patio, large artificial grassed area with some lovely plants, shrubs and trees in well stocked borders, there is also a raised decked area with lovely views to the rear, on the lower section of the garden is a big metal workshop shed and some further space to enjoy. VIEWING HIGHLY RECOMMENDED