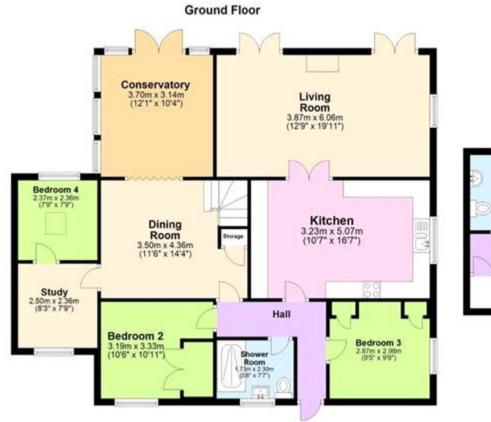

As soon as you pull up outside this lovely home, you are sure to be impressed, there is plenty of parking on the driveway, certainly enough space for 3/4 cars and side access going down to the right hand side of the property. Once inside, you will feel instantly at home, the property has a lovely feeling to it and is sure to make a great impression on all viewers. There are no less than three reception rooms with this house, there is a huge lounge to the rear of the house with a log burner and two sets of double doors leading out on the patio, there is also a dining room and a separate study too, so there's no problem here if you need to work from home. The kitchen is fabulous, there, is a full range of white gloss fitted units and integrated appliances, with wooden block work surfaces and a ceramic tiled floor. There is also a conservatory downstairs too, which is the perfect place to chill out and enjoy the views of the

## Guide Price £500,000 Freehold

garden. The property has three bedroom downstairs and a modern well fitted shower room, upstairs there is massive master bedroom with air conditioning and dual aspect windows, this space upstairs also features a dressing room on the landing with three double fitted wardrobes, the large shower room is in exceptional condition with a large shower cubicle and plenty of space. Outside this home just keeps on giving, the garden has been beautifully landscaped with a paved patio, large artificial grassed area with some lovely plants, shrubs and trees in well stocked borders, there is also a raised decked area with lovely views to the rear, on the lower section of the garden is a big metal workshop shed and some further space to enjoy. VIEWING HIGHLY RECOMMENDED