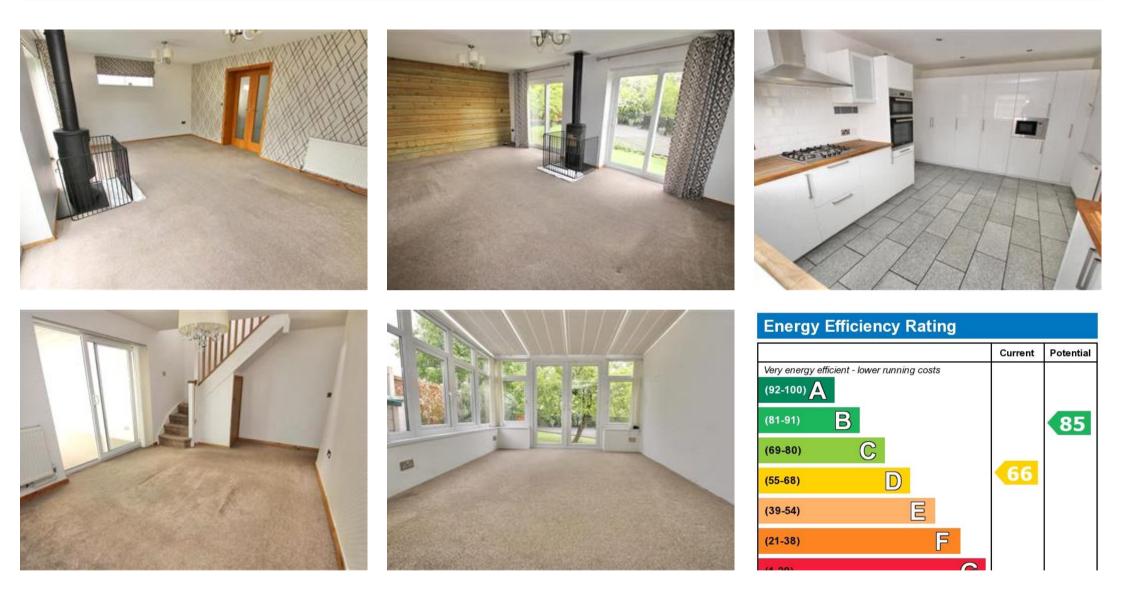

As soon as you pull up outside this lovely home, you are sure to be impressed, there is plenty of parking on the driveway, certainly enough space for 3/4 cars and side access going down to the right hand side of the property. Once inside, you will feel instantly at home, the property has a lovely feeling to it and is sure to make a great impression on all viewers. There are no less than three reception rooms with this house, there is a huge lounge to the rear of the house with a log burner and two sets of double doors leading out on the patio, there is also a dining room and a separate study too, so there's no problem here if you need to work from home. The kitchen is fabulous, there, is a full range of white gloss fitted units and integrated appliances, with wooden block work surfaces and a ceramic tiled floor. There is also a conservatory downstairs too, which is the perfect place to chill out and enjoy the views of the