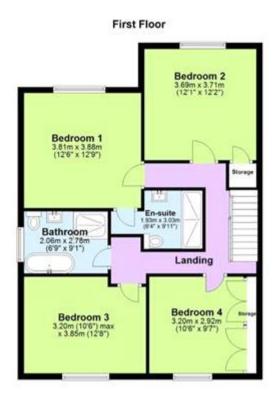

down in comfort, there is a full range of integrated appliances, with fridge/freezer, dishwasher and a 5 ring induction hob and oven, you will find the washing machine and tumble dryer in the utility room. The lounge/diner is at the rear and side of the property, again with solid oak floors and a set of bi-fold doors leading out to the garden. there is loads of natural light in this lovely family space. On the first floor this fantastic family home boasts four double bedrooms, the master has a luxury En-Suite shower room and there is an amazing family bathroom with double ended bath and walk in wet room shower, the top floor provides a huge fifth bedroom, this room has a walk in wardrobe and it's very own En-Suite too. Outside this fabulous home just keeps on giving, the gardens wrap round the property, there is a good sized patio perfect for sitting in the warm Kentish Sun and two large lawned areas with a great range of colourful plants, shrubs and trees. VIEWING OF THIS FANTASTIC PROPERTY IS HIGHLY RECOMMENDED