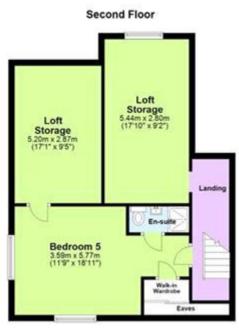

down in comfort, there is a full range of integrated appliances, with fridge/freezer, dishwasher and a 5 ring induction hob and oven, you will find the washing machine and tumble dryer in the utility room. The lounge/diner is at the rear and side of the property, again with solid oak floors and a set of bi-fold doors leading out to the garden. there is loads of natural light in this lovely family space. On the first floor this fantastic family home boasts four double bedrooms, the master has a luxury En-Suite shower room and there is an amazing family bathroom with double ended bath and walk in wet room shower, the top floor provides a huge fifth bedroom, this room has a walk in wardrobe and it's very own En-Suite too. Outside this fabulous home just keeps on giving, the gardens wrap round the property, there is a good sized patio perfect for sitting in the warm Kentish Sun and two large lawned areas with a great range of colourful plants, shrubs and trees. VIEWING OF THIS FANTASTIC PROPERTY IS HIGHLY RECOMMENDED