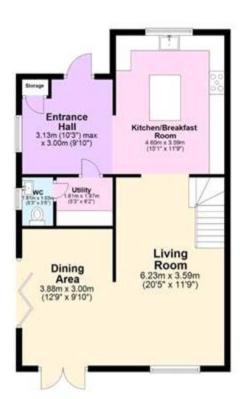

### **Description**

This Stunning Modern Five Bedroom Semi-Detached Home has the absolute WOW Factor both inside & out, the property is perfectly situated in Sutton Valance and would suit a large family who need plenty of space and a home which they can move straight into, for sale with NO CHAIN. This location is great as you are close the three excellent local schools, including pre-school, prep school and boarding school, the village also has an excellent golf course. St Mary's Church and an adventure golf course for a family day out, there are three pubs nearby too, which serve local ales and good food, this includes The Kings Head, The Queens Head & The Plough. As soon as you pull up outside this stunning home, you are sure to be impressed, there is a gravel driveway leading to the property, providing parking for 4 cars and a large garage with an electric up and over door, so you can pop to the shops and then use your fob for access. The property is nice and private and is surrounded by it's own gardens and a fenced boundary, there are also plenty of plants, shrubs and trees making for a pleasant green outlook from all windows. Once inside the property, you will feel instantly at home, there is a large entrance hallway with a solid oak floor and a useful utility room and WC leading directly off here, there is also a large storage cupboard and space to hang your coats and store your shoes. When you go through into the kitchen/breakfast room, you will definitely be amazed at what you see, the light coloured shaker units are accompanied by beautiful curved wooden worksurfaces and a centre island with plenty of space for sitting

down in comfort, there is a full range of integrated appliances, with fridge/freezer, dishwasher and a 5 ring induction hob and oven, you will find the washing machine and tumble dryer in the utility room. The lounge/diner is at the rear and side of the property, again with solid oak floors and a set of bi-fold doors leading out to the garden. there is loads of natural light in this lovely family space. On the first floor this fantastic family home boasts four double bedrooms, the master has a luxury En-Suite shower room and there is an amazing family bathroom with double ended bath and walk in wet room shower, the top floor provides a huge fifth bedroom, this room has a walk in wardrobe and it's very own En-Suite too. Outside this fabulous home just keeps on giving, the gardens wrap round the property, there is a good sized patio perfect for sitting in the warm Kentish Sun and two large lawned areas with a great range of colourful plants, shrubs and trees. VIEWING OF THIS FANTASTIC PROPERTY IS HIGHLY RECOMMENDED