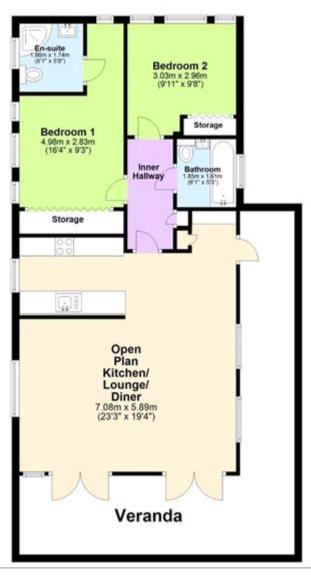

## Description

This beautifully presented two bedroom Lodge Home is situated within the highly sought after residential area of The Foxhunter Park Monkton, Willow Brook is behind a gated part of the park with full 12 Months occupancy. The Foxhunter Park is nestled in the beautiful Kent countryside offering beautifully maintained grounds and swimming pool plus a club house. The Park is set in 35 acres of landscaped gardens and palm lined avenues. surrounded by rural farmland. The property itself offers two double bedrooms the master enjoying a dressing area and En-Suite, both bedrooms have fitted wardrobes too. There is a bright and airy living/dining/kitchen with a vaulted ceiling and skylight windows, there are also integrated appliances, two sets of French Doors leading out onto the veranda and the room is flooded with sunlight. The property also has a full bathroom. This lodge has wrap around garden and a driveway providing parking for three cars, the garden is fantastic and has plenty of lawned area and a range of trees, plants and shrubs. There is also a huge veranda with a glass balcony where you can sit out and enjoy the views in the warm Kentish Sunshine. VIEWING ADVISED

## Tenure

Leasehold

Ground Floor

Viewing by appointment only Oatley & O'Connor Ltd - Head Office Oatley & O'Connor, 27 Castle Street, Canterbury, Kent CT1 2PX Tel: 01227 903156 Email: james@oatleyandoconnor.com Website: https://oatleyandoconnor.com/