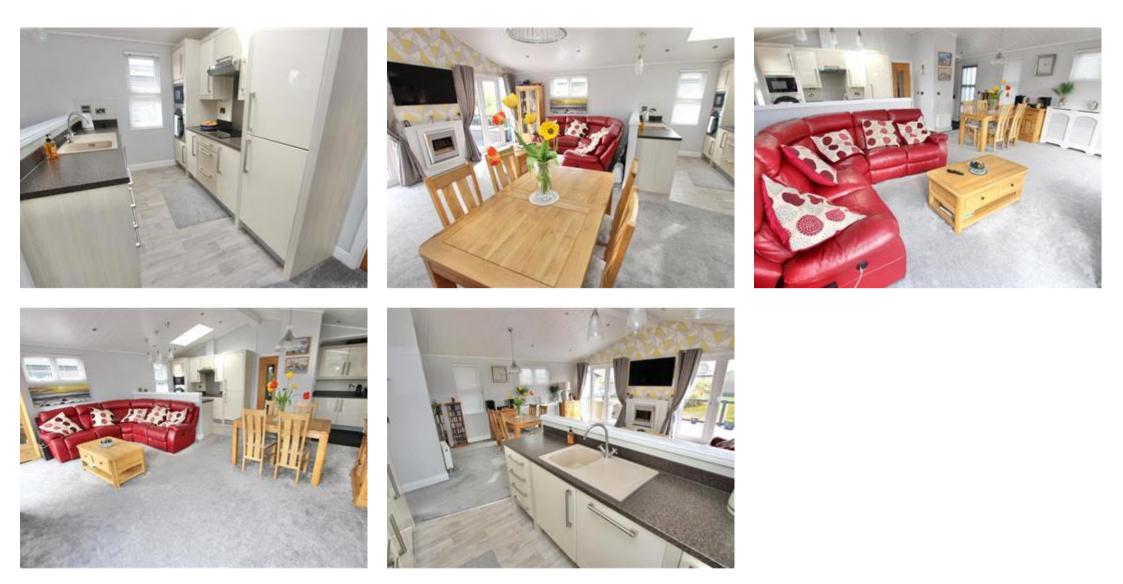

## Description

This beautifully presented two bedroom Lodge Home is situated within the highly sought after residential area of The Foxhunter Park Monkton, Willow Brook is behind a gated part of the park with full 12 Months occupancy. The Foxhunter Park is nestled in the beautiful Kent countryside offering beautifully maintained grounds and swimming pool plus a club house. The Park is set in 35 acres of landscaped gardens and palm lined avenues. surrounded by rural farmland. The property itself offers two double bedrooms the master enjoying a dressing area and En-Suite, both bedrooms have fitted wardrobes too. There is a bright and airy living/dining/kitchen with a vaulted ceiling and skylight windows, there are also integrated appliances, two sets of French Doors leading out onto the veranda and the room is flooded with sunlight. The property also has a full bathroom. This lodge has wrap around garden and a driveway providing parking for three cars, the garden is fantastic and has plenty of lawned area and a range of trees, plants and shrubs. There is also a huge veranda with a glass balcony where you can sit out and enjoy the views in the warm Kentish Sunshine. VIEWING ADVISED