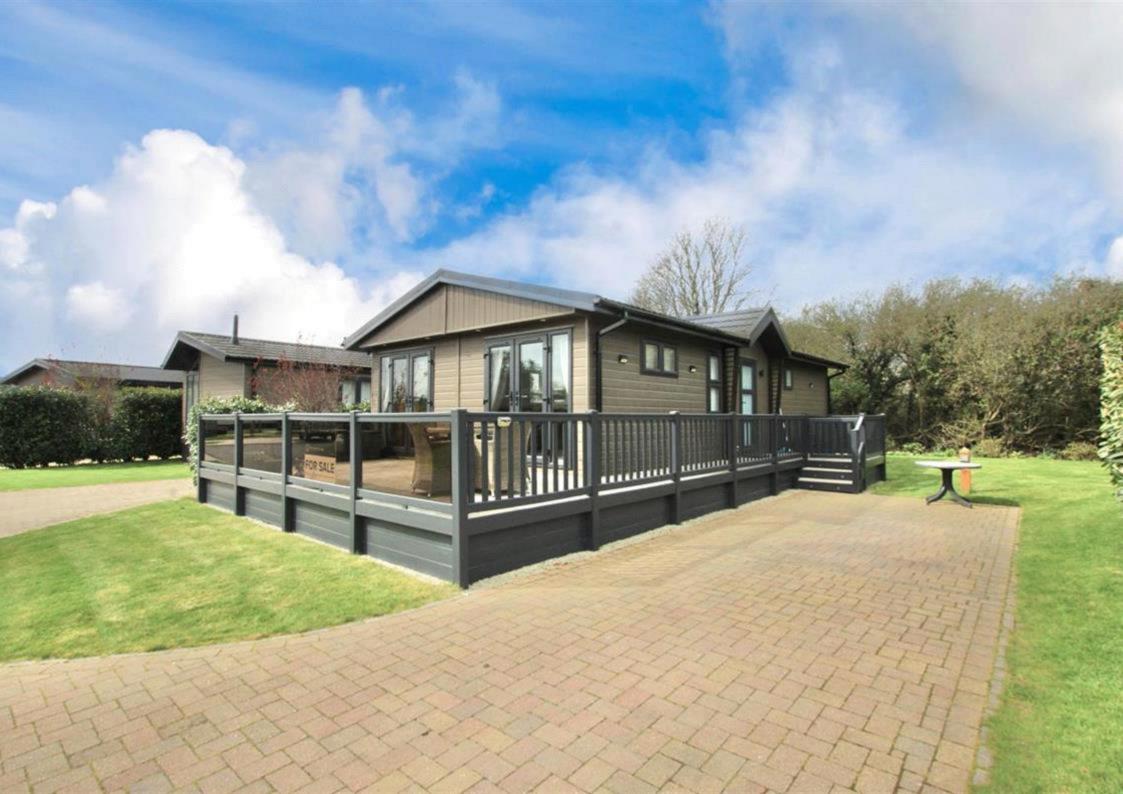

## Description

This beautifully presented two bedroom Lodge Home is situated within the highly sought after residential area of The Foxhunter Park Monkton, Willow Brook is behind a gated part of the park with full 12 Months occupancy. The Foxhunter Park is nestled in the beautiful Kent countryside offering beautifully maintained grounds and swimming pool plus a club house. The Park is set in 35 acres of landscaped gardens and palm lined avenues. surrounded by rural farmland. The property itself offers two double bedrooms the master enjoying a dressing area and En-Suite, both bedrooms have fitted wardrobes too. There is a bright and airy living/dining/kitchen with a vaulted ceiling and skylight windows, there are also integrated appliances, two sets of French Doors leading out onto the veranda and the room is flooded with sunlight. The property also has a full bathroom. This lodge has wrap around garden and a driveway providing parking for three cars, the garden is fantastic and has plenty of lawned area and a range of trees, plants and shrubs. There is also a huge veranda with a glass balcony where you can sit out and enjoy the views in the warm Kentish Sunshine. VIEWING ADVISED