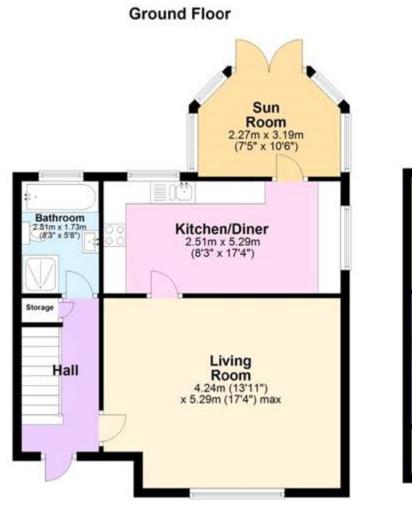

## Description

Be Quick to View This Four Bedroom End of Terrace House which is ideally located in a guiet part of the market town of Ashford. This location is great for families with several good schools nearby and plenty of shops, bars and restaurants too, Ashford Designer Outlet is also within easy reach of the property too. As soon as you pull up outside this lovely home, you are sure to be impressed, there is a driveway at the side of the property and a carport, there is off road parking for 2 cars and a dropped kerb, the property also has a good sized front garden with a fenced surround. Once inside this property you will feel instantly at home, the house has a lovely feel to it and there's loads of room for a family to spread out. The living room is a great size and has enough room for a large family to chill out and watch television in comfort, the kitchen/diner is at the rear of the property and provides a good range of fitted units, along with space for a table for dining, perfect for family meals. The property also has a sun room at the rear overlooking the garden and there is a bathroom downstairs too. Upstairs there are four bedrooms and a WC. Outside to the rear is a large lawned rear garden with a patio and a fenced surround, there is a shed and separate summerhouse and a golf net so you can practice your swing. EARLY VIEWING IS HIGHLY RECOMMENDED