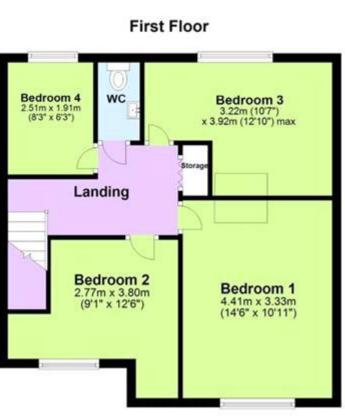

## Description

Be Quick to View This Four Bedroom End of Terrace House which is ideally located in a guiet part of the market town of Ashford. This location is great for families with several good schools nearby and plenty of shops, bars and restaurants too, Ashford Designer Outlet is also within easy reach of the property too. As soon as you pull up outside this lovely home, you are sure to be impressed, there is a driveway at the side of the property and a carport, there is off road parking for 2 cars and a dropped kerb, the property also has a good sized front garden with a fenced surround. Once inside this property you will feel instantly at home, the house has a lovely feel to it and there's loads of room for a family to spread out. The living room is a great size and has enough room for a large family to chill out and watch television in comfort, the kitchen/diner is at the rear of the property and provides a good range of fitted units, along with space for a table for dining, perfect for family meals. The property also has a sun room at the rear overlooking the garden and there is a bathroom downstairs too. Upstairs there are four bedrooms and a WC. Outside to the rear is a large lawned rear garden with a patio and a fenced surround, there is a shed and separate summerhouse and a golf net so you can practice your swing. EARLY VIEWING IS HIGHLY RECOMMENDED