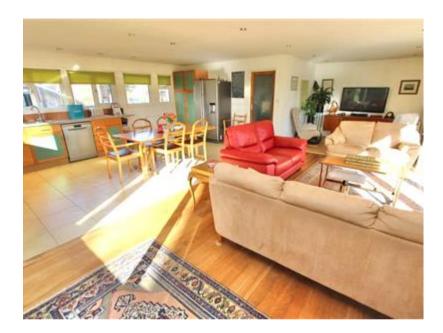

Once inside you will not be disappointed, there is a huge open plan kitchen/living room which is flooded with sunlight and a great place to become the hub of your new family home, there is plenty of space for both dining and relaxing and a well fitted modern kitchen with a log burner, perfect for a cosy night in.