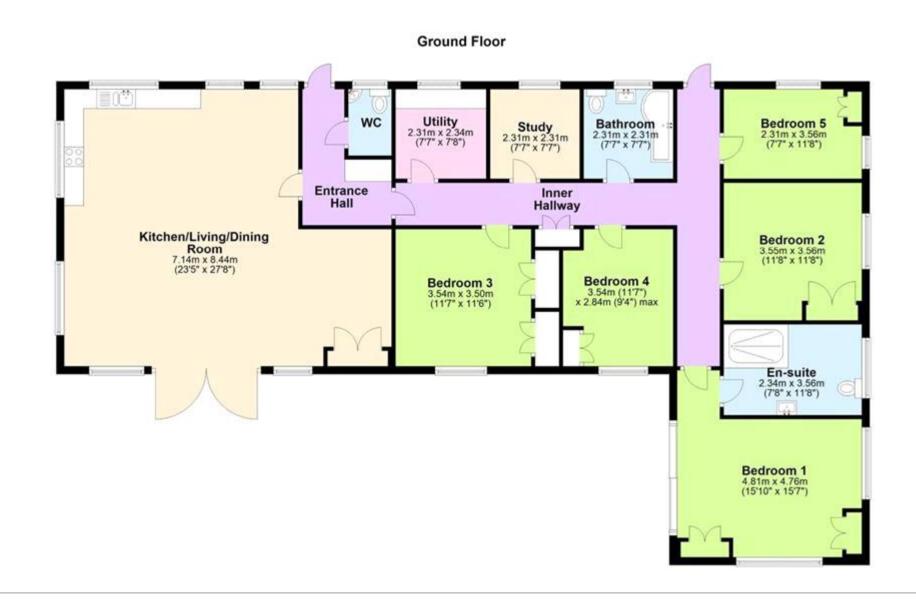

The living space is well proportioned in this Colt Bungalow and the property has no less than 5 bedrooms, the master has an en-suite shower room too and all rooms have fitted wardrobes. There is also

a useful study, perfect for working from home and a utility room and seperate WC. This property would suit a family who enjoy and outdoor lifestyle in one of most beautiful locations in Kent.