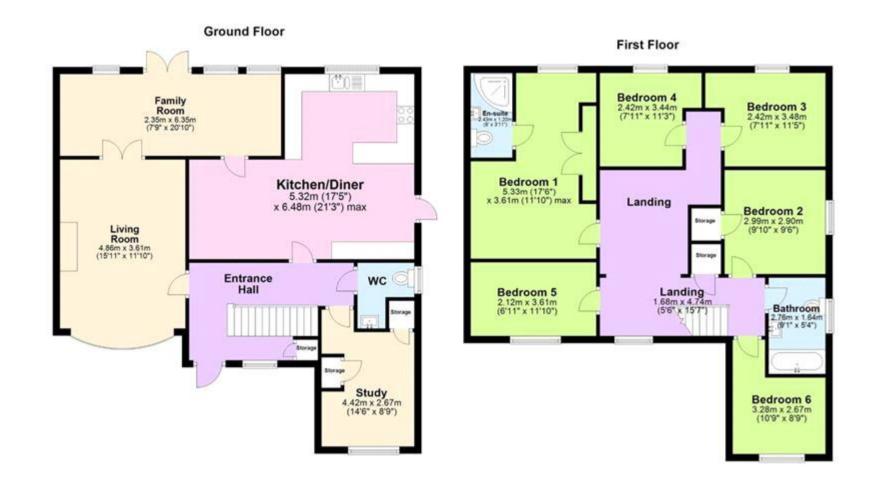

## **Description**

Cherry Tree House is a Six Bedroom Detached House, which is ideally located in a quiet road in the village of Challock in Kent. This location is fantastic for families, there are several good schools nearby, and a wealth of facilities in the nearby towns of Ashford and Faversham, the City of Canterbury is also within reach, but the property is in an award winning local village, there is a thriving local community and a local pub too, the countryside walks here are sure to be enjoyed by the new owner of this lovely family home. As soon as you pull up outside, it's clear to see that the house has plenty of kerb appeal, the block-paved driveway to the the front provides off road parking for 4/5 cars and there is a hedged boundary which provides great privacy to the front of the house. Once inside, you will not be disappointed, there is a bright and sunny entrance hallway to this property, there is also a useful cloaks cupboard too, the main living room leads off here and has plenty of space for a family to relax, there is a feature fireplace in this room too and a curved double glazed window to the front which lets in plenty of sunlight, go through the double doors and you will be in the large family room, this is the perfect place for the kids to play and to spread out and enjoy themselves, this property has a fantastic open plan modern kitchen/diner, there is a great range of units and integrated appliances, a breakfast bar, which is perfect for the morning rush and enough space for a large formal dining table, perfect for entertaining. There is also a useful study downstairs, so the perfect house if you need to work from home and there is a

ground floor cloakroom too. Upstairs this property has a total of six bedrooms, all of which will fit a double bed, the master bedroom is a great size with fitted wardrobes and an En-Suite shower room too, so mum and dad can have there own space. Outside this property has a large sunny rear garden with a paved patio and a play area for the kids, there is also a large lawned area, ideal for a kick about too, the garden is enclosed and safe, there is also access to the side. VIEWING HIGHLY RECOMMENDED