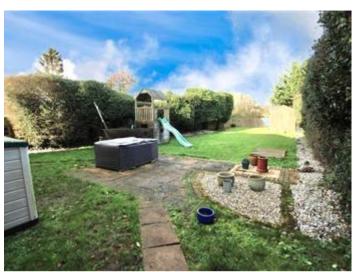

ground floor cloakroom too. Upstairs this property has a total of six bedrooms, all of which will fit a double bed, the master bedroom is a great size with fitted wardrobes and an En-Suite shower room too, so mum and dad can have there own space. Outside this property has a large sunny rear garden with a paved patio and a play area for the kids, there is also a large lawned area, ideal for a kick about too, the garden is enclosed and safe, there is also access to the side. VIEWING HIGHLY RECOMMENDED