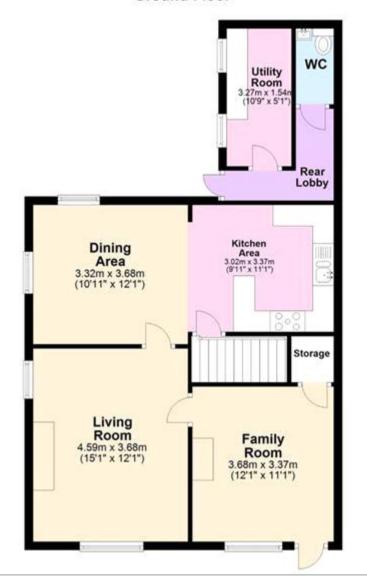

ertaining and plenty of modern fitted units un the kitchen, there is also a range cooker and some integrated appliances. Through to the rear and you will find a large utility room, seperate WC and rear lobby. Upstairs there are three double bedrooms, the master is huge and has fitted wardrobes and dual aspect sunlight. The family bathroom is modern and fitted with a four -piece suite which includes a claw foot bath and seperate shower enclosure. Outside you will find a lovely mature rear garden with a great range of plants, shrubs and trees, there is a patio which is the perfect spot to soak up the sun and two outbuildings, you will also



find a driveway to the rear which will easily park three cars. VIEWING HIGHLY RECOMMNDED

Tenure: Freehold

## Tenure

Freehold

### **Ground Floor**



#### First Floor















Viewing by appointment only Oatley & O'Connor Ltd - Head Office

Oatley & O'Connor, 27 Castle Street, Canterbury, Kent CT1 2PX Tel: 01227 903156 Email: <a href="mailto:james@oatleyandoconnor.com">james@oatleyandoconnor.com</a> Website: <a href="https://oatleyandoconnor.com/">https://oatleyandoconnor.com/</a>