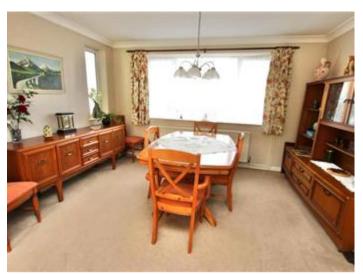

As soon as you pull up outside this property, you are sure to be impressed, there is a good-sized driveway with parking for 2/3 cars and a detached garage, the front garden is lovely too and is complete with a Victorian lamp post and some colourful plants and shrubs. Once inside, you will not be disappointed, there is a porch with a bright entrance hall to the bungalow. The large Sunny lounge/diner comes complete with a fireplace and sliding double glazed doors out onto the patio, plenty of room for a couple to spread out and relax. The kitchen is well fitted with a range of modern units and complimentary work surfaces, there is a fitted hob and oven too, there are doors from the kitchen leading out to a useful sunroom which overlooks the lovely garden. The bungalow has two great-sized bedrooms and a well fitted modern bathroom with huge shower cubicle.