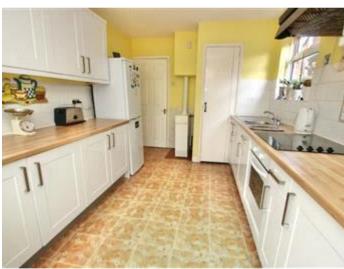

As soon as you pull up outside this property, you are sure to be impressed, there is a good-sized driveway with parking for 2/3 cars and a detached garage, the front garden is lovely too and is complete with a Victorian lamp post and some colourful plants and shrubs. Once inside, you will not be disappointed, there is a porch with a bright entrance hall to the bungalow. The large Sunny lounge/diner comes complete with a fireplace and sliding double glazed doors out onto the patio, plenty of room for a couple to spread out and relax. The kitchen is well fitted with a range of modern units and complimentary work surfaces, there is a fitted hob and oven too, there are doors from the kitchen leading out to a useful sunroom which overlooks the lovely garden. The bungalow has two great-sized bedrooms and a well fitted modern bathroom with huge shower cubicle.