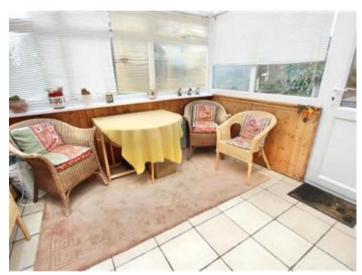

As soon as you pull up outside this property, you are sure to be impressed, there is a good-sized driveway with parking for 2/3 cars and a detached garage, the front garden is lovely too and is complete with a Victorian lamp post and some colourful plants and shrubs. Once inside, you will not be disappointed, there is a porch with a bright entrance hall to the bungalow. The large Sunny lounge/diner comes complete with a fireplace and sliding double glazed doors out onto the patio, plenty of room for a couple to spread out and relax. The kitchen is well fitted with a range of modern units and complimentary work surfaces, there is a fitted hob and oven too, there are doors from the kitchen leading out to a useful sunroom which overlooks the lovely garden. The bungalow has two great-sized bedrooms and a well fitted modern bathroom with huge shower cubicle.