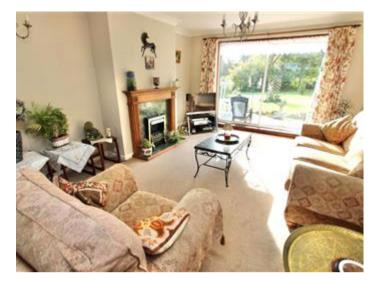

As soon as you pull up outside this property, you are sure to be impressed, there is a good-sized driveway with parking for 2/3 cars and a detached garage, the front garden is lovely too and is complete with a Victorian lamp post and some colourful plants and shrubs. Once inside, you will not be disappointed, there is a porch with a bright entrance hall to the bungalow. The large Sunny lounge/diner comes complete with a fireplace and sliding double glazed doors out onto the patio, plenty of room for a couple to spread out and relax. The kitchen is well fitted with a range of modern units and complimentary work surfaces, there is a fitted hob and oven too, there are doors from the kitchen leading out to a useful sunroom which overlooks the lovely garden. The bungalow has two great-sized bedrooms and a well fitted modern bathroom with huge shower cubicle.