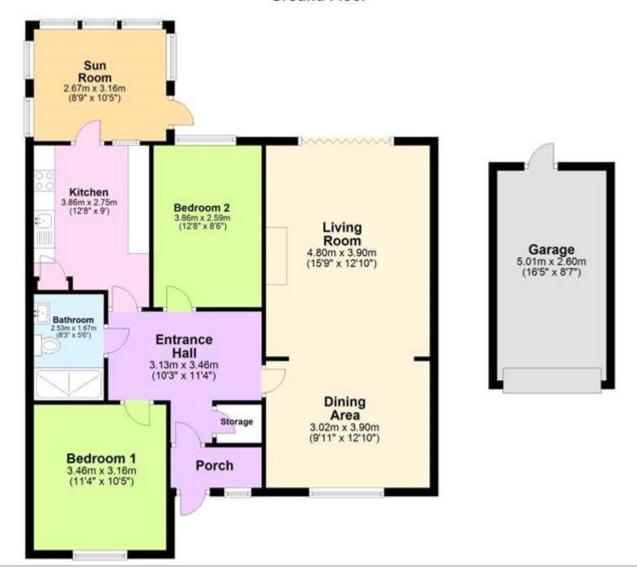

As soon as you pull up outside this property, you are sure to be impressed, there is a good-sized driveway with parking for 2/3 cars and a detached garage, the front garden is lovely too and is complete with a Victorian lamp post and some colourful plants and shrubs. Once inside, you will not be disappointed, there is a porch with a bright entrance hall to the bungalow. The large Sunny lounge/diner comes complete with a fireplace and sliding double glazed doors out onto the patio, plenty of room for a couple to spread out and relax. The kitchen is well fitted with a range of modern units and complimentary work surfaces, there is a fitted hob and oven too, there are doors from the kitchen leading out to a useful sunroom which overlooks the lovely garden. The bungalow has two great-sized bedrooms and a well fitted modern bathroom with huge shower cubicle.