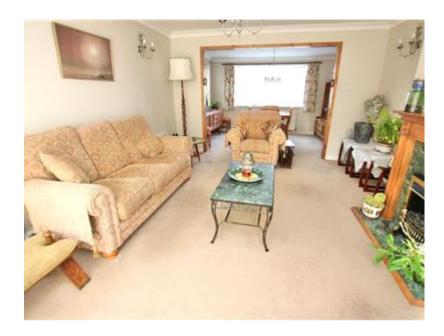

As soon as you pull up outside this property, you are sure to be impressed, there is a good-sized driveway with parking for 2/3 cars and a detached garage, the front garden is lovely too and is complete with a Victorian lamp post and some colourful plants and shrubs. Once inside, you will not be disappointed, there is a porch with a bright entrance hall to the bungalow. The large Sunny lounge/diner comes complete with a fireplace and sliding double glazed doors out onto the patio, plenty of room for a couple to spread out and relax. The kitchen is well fitted with a range of modern units and complimentary work surfaces, there is a fitted hob and oven too, there are doors from the kitchen leading out to a useful sunroom which overlooks the lovely garden. The bungalow has two great-sized bedrooms and a well fitted modern bathroom with huge shower cubicle.