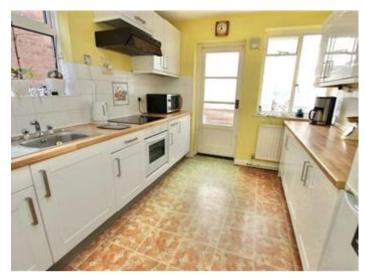

As soon as you pull up outside this property, you are sure to be impressed, there is a good-sized driveway with parking for 2/3 cars and a detached garage, the front garden is lovely too and is complete with a Victorian lamp post and some colourful plants and shrubs. Once inside, you will not be disappointed, there is a porch with a bright entrance hall to the bungalow. The large Sunny lounge/diner comes complete with a fireplace and sliding double glazed doors out onto the patio, plenty of room for a couple to spread out and relax. The kitchen is well fitted with a range of modern units and complimentary work surfaces, there is a fitted hob and oven too, there are doors from the kitchen leading out to a useful sunroom which overlooks the lovely garden. The bungalow has two great-sized bedrooms and a well fitted modern bathroom with huge shower cubicle.