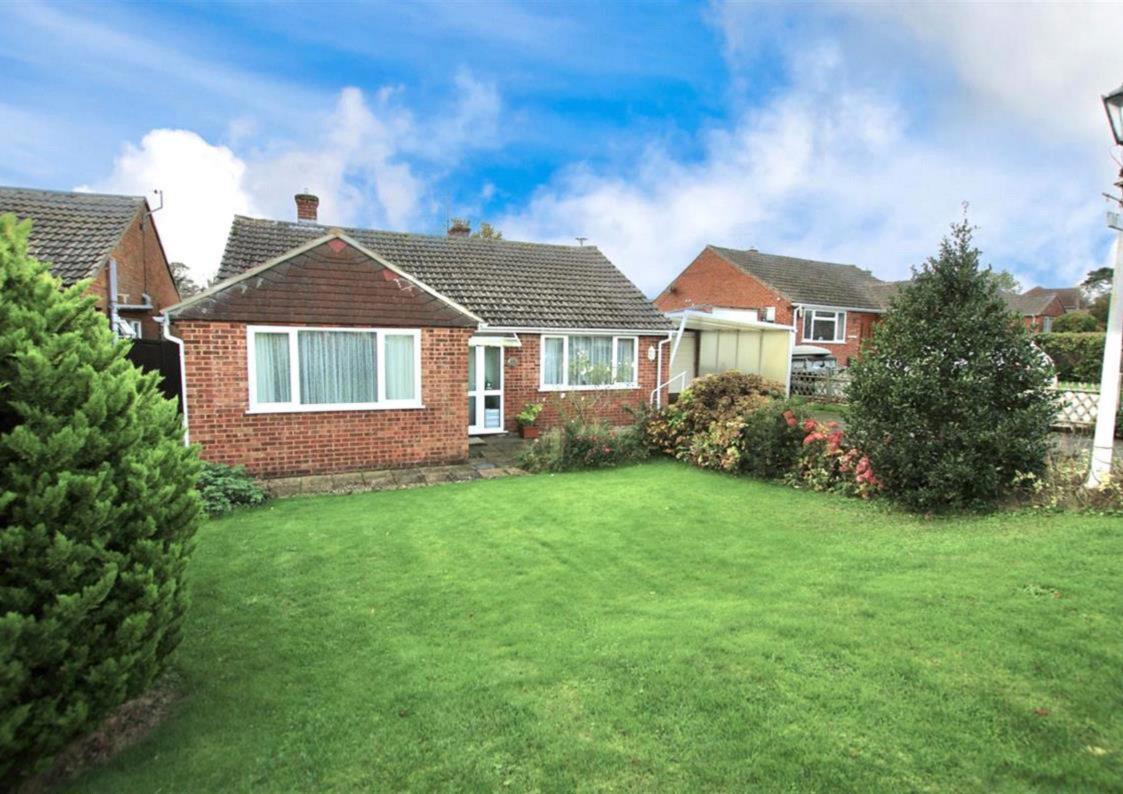

## The Street, Staple, Canterbury

Guide Price £350,000 Freehold

2 bedroom bungalow for sale

As soon as you pull up outside this property, you are sure to be impressed, there is a good-sized driveway with parking for 2/3 cars and a detached garage, the front garden is lovely too and is complete with a Victorian lamp post and some colourful plants and shrubs. Once inside, you will not be disappointed, there is a porch with a bright entrance hall to the bungalow. The large Sunny lounge/diner comes complete with a fireplace and sliding double glazed doors out onto the patio, plenty of room for a couple to spread out and relax. The kitchen is well fitted with a range of modern units and complimentary work surfaces, there is a fitted hob and oven too, there are doors from the kitchen leading out to a useful sunroom which overlooks the lovely garden. The bungalow has two great-sized bedrooms and a well fitted modern bathroom with huge shower cubicle.

Outside the property has a lawned rear garden with a sunny patio area and plenty of colourful plants and shrubs, the views to the countryside to the rear are simply stunning.

CHAIN FREE SALE - Early Viewing Highly Recommended