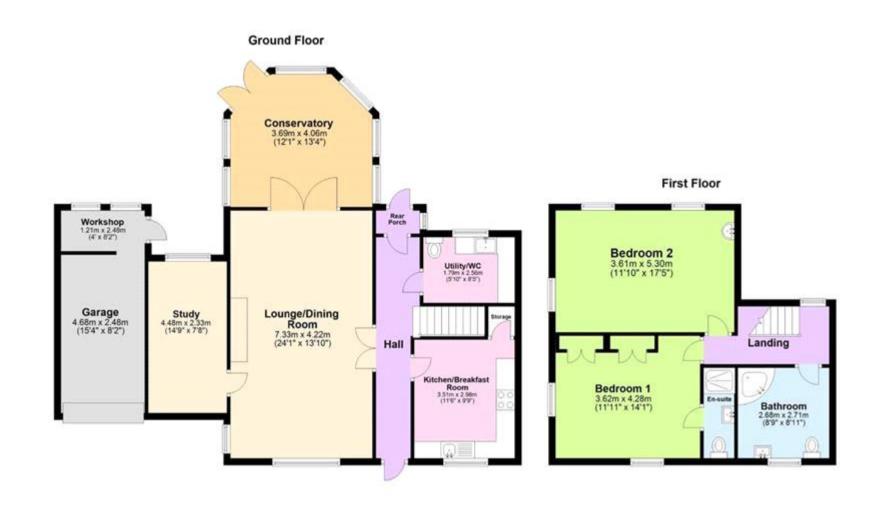

This property has character and charm in abundance and is well presented throughout. The property has been significantly improved by the current owners and benefits from a modern fitted kitchen with a great range of units and integrated appliances, this room is sunny and bright and has plenty of space for dining too. The main living room is very spacious, there is a large fireplace which makes a great focal point and enough room for a couple or family to spread out and relax, there is also a large conservatory leading off this room, which makes great extra living space. The ground floor also benefits from a study so you can work from home and a useful utility room/WC which is ideal for modern life. Upstairs this property has two huge double bedrooms, both of which have dual aspect windows and are sunny and bright, the main bedroom has fitted wardrobes and an En-Suite shower room, the second bedroom also has a fitted sink. The family bathroom is a great size and has a three-piece suite including a corner bath and is presented in white. Outside the property has a large mature rear garden with loads of

space to enjoy an outdoor lifestyle, there is a gravel patio and two outbuildings, there is also a great range of plants, shrubs and trees and access to the garage and workshop. At the front of the property is parking for one car and an electric roller door for access to the garage.