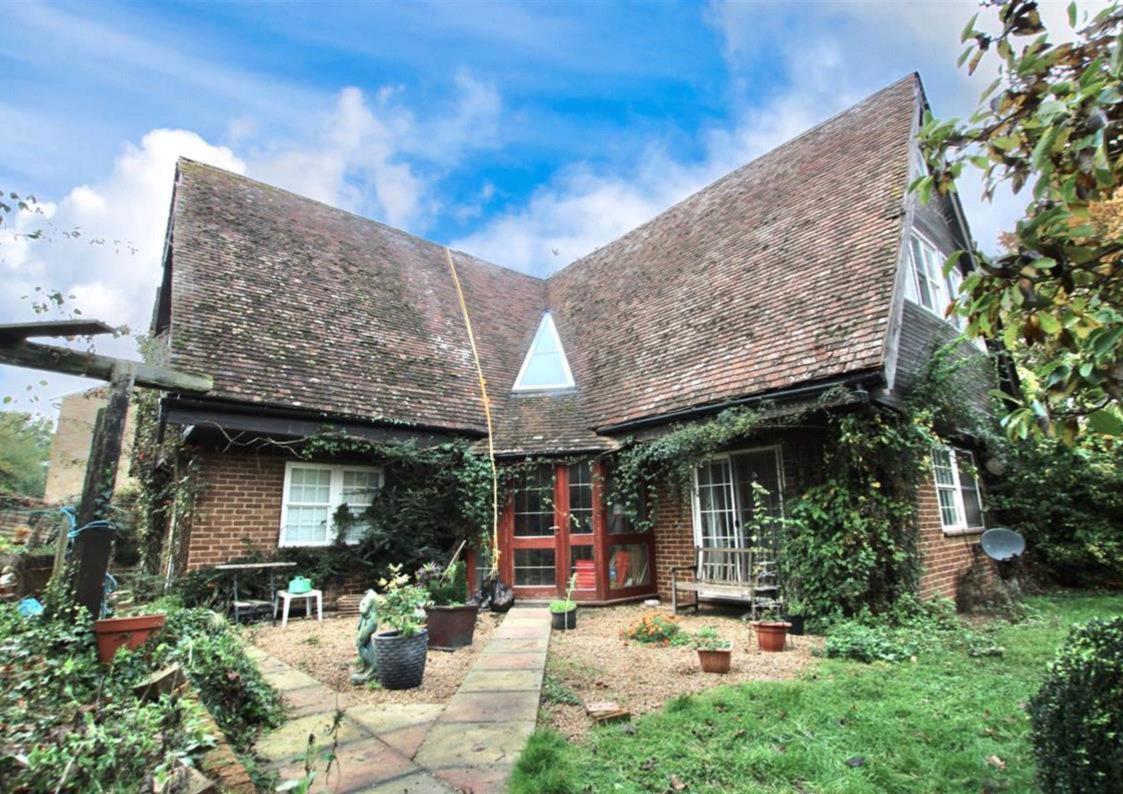

## **Description**

"Siri Nivasa" is a unique detached house which was designed by a Canadian Architect and was built in the 1950's. The property occupies a huge plot in the village of Eastry, and has so much potential to offer to a new buyer. There are gardens surrounding this great family home to three sides, there is an eclectic mix of plants, shrubs and trees, a pond and plenty of open spaces to enjoy sitting in the warm Kentish sun. Other benefits include a detached coach house and garage which has an upper floor too and there are also several other outbuildings, the Coach house has potential to be converted into an annexe or a seperate dwelling (permissions required).

Once inside you will find a unique property with loads of natural light in the rooms, there are three reception rooms, a study, dining area and living room, there is also a good-sized fitted family kitchen and shower room downstairs. On the top two floors there are three double bedrooms and a bathroom and several large loft rooms too, the house has so much potential. This house is for sale CHAIN FREE and viewing is HIGHLY RECOMMENDED