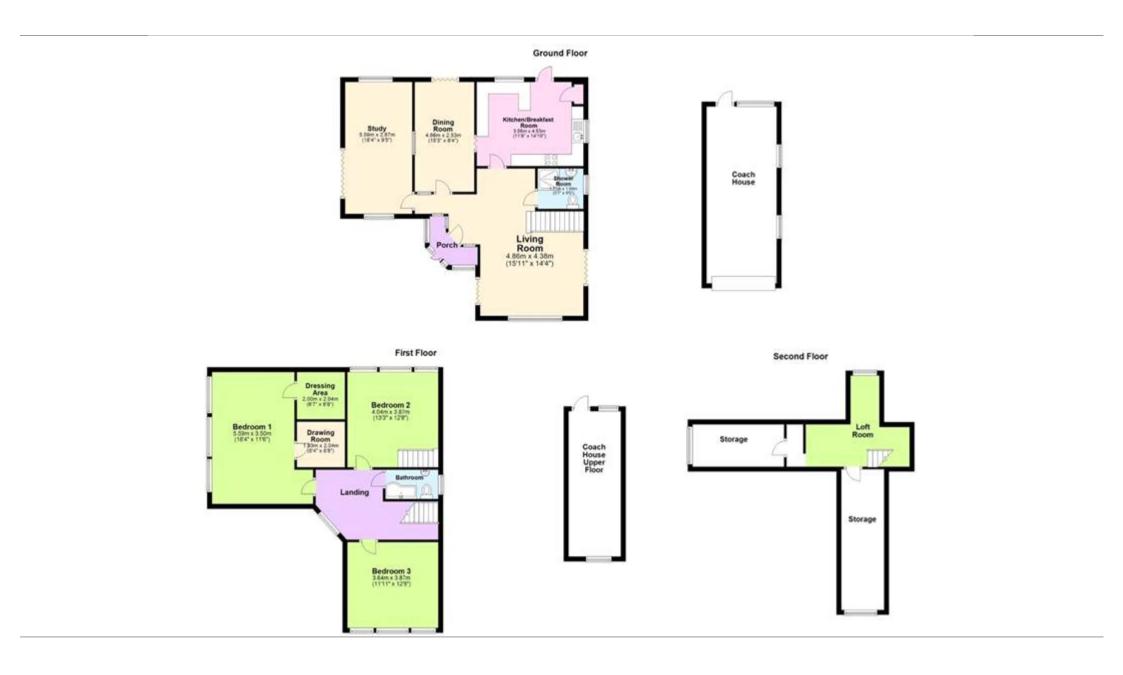

## **Description**

"Siri Nivasa" is a unique detached house which was designed by a Canadian Architect and was built in the 1950's. The property occupies a huge plot in the village of Eastry, and has so much potential to offer to a new buyer. There are gardens surrounding this great family home to three sides, there is an eclectic mix of plants, shrubs and trees, a pond and plenty of open spaces to enjoy sitting in the warm Kentish sun. Other benefits include a detached coach house and garage which has an upper floor too and there are also several other outbuildings, the Coach house has potential to be converted into an annexe or a seperate dwelling (permissions required).

Once inside you will find a unique property with loads of natural light in the rooms, there are three reception rooms, a study, dining area and living room, there is also a good-sized fitted family kitchen and shower room downstairs. On the top two floors there are three double bedrooms and a bathroom and several large loft rooms too, the house has so much potential. This house is for sale CHAIN FREE and viewing is HIGHLY RECOMMENDED