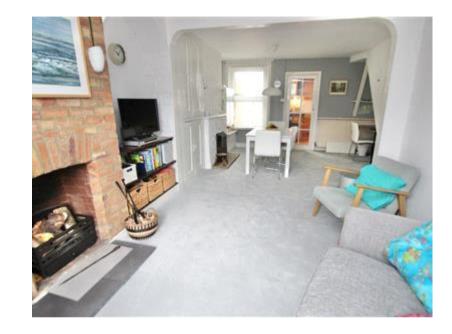

As soon as you pull up outside, you are sure to be impressed as the property has plenty of kerb appeal, there is a walled front garden with a range of thriving herbs and a pathway leading to the new double-glazed front door. The house is neutrally decorated throughout, this includes the hallway with white walls and wood effect flooring. The open plan lounge/diner is sunny and bright, the dual aspect windows let in plenty of sunshine, there is also a fireplace in this room with an open fire so perfect for a cosy night in as well. The kitchen is well fitted with a good range of units and complimentary work surfaces, there are some integrated appliances too and a useful utility room leads off here and into the garden. Upstairs there are two good sized bedrooms, the master bedroom has fitted wardrobes and there is a loft access from the landing. The family bathroom is huge and has a fitted white four-piece suite including a seperate shower cubicle, presented in good condition. Outside the house has a lovely sunny rear garden, there is a wellmaintained patio and a garden shed leading to a large lawned area, which is complete with a greenhouse and a larger workshop shed