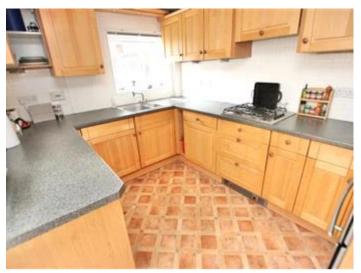

As soon as you pull up outside, you are sure to be impressed as the property has plenty of kerb appeal, there is a walled front garden with a range of thriving herbs and a pathway leading to the new double-glazed front door. The house is neutrally decorated throughout, this includes the hallway with white walls and wood effect flooring. The open plan lounge/diner is sunny and bright, the dual aspect windows let in plenty of sunshine, there is also a fireplace in this room with an open fire so perfect for a cosy night in as well. The kitchen is well fitted with a good range of units and complimentary work surfaces, there are some integrated appliances too and a useful utility room leads off here and into the garden. Upstairs there are two good sized bedrooms, the master bedroom has fitted wardrobes and there is a loft access from the landing. The family bathroom is huge and has a fitted white four-piece suite including a seperate shower cubicle, presented in good condition. Outside the house has a lovely sunny rear garden, there is a wellmaintained patio and a garden shed leading to a large lawned area, which is complete with a greenhouse and a larger workshop shed