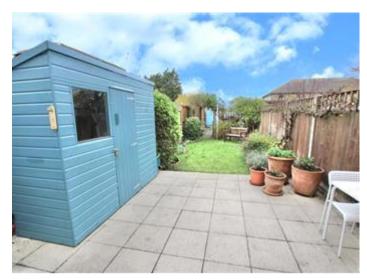

As soon as you pull up outside, you are sure to be impressed as the property has plenty of kerb appeal, there is a walled front garden with a range of thriving herbs and a pathway leading to the new double-glazed front door. The house is neutrally decorated throughout, this includes the hallway with white walls and wood effect flooring. The open plan lounge/diner is sunny and bright, the dual aspect windows let in plenty of sunshine, there is also a fireplace in this room with an open fire so perfect for a cosy night in as well. The kitchen is well fitted with a good range of units and complimentary work surfaces, there are some integrated appliances too and a useful utility room leads off here and into the garden. Upstairs there are two good sized bedrooms, the master bedroom has fitted wardrobes and there is a loft access from the landing. The family bathroom is huge and has a fitted white four-piece suite including a seperate shower cubicle, presented in good condition. Outside the house has a lovely sunny rear garden, there is a wellmaintained patio and a garden shed leading to a large lawned area, which is complete with a greenhouse and a larger workshop shed