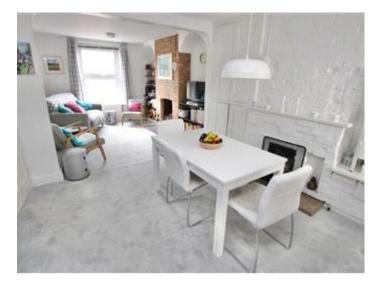

As soon as you pull up outside, you are sure to be impressed as the property has plenty of kerb appeal, there is a walled front garden with a range of thriving herbs and a pathway leading to the new double-glazed front door. The house is neutrally decorated throughout, this includes the hallway with white walls and wood effect flooring. The open plan lounge/diner is sunny and bright, the dual aspect windows let in plenty of sunshine, there is also a fireplace in this room with an open fire so perfect for a cosy night in as well. The kitchen is well fitted with a good range of units and complimentary work surfaces, there are some integrated appliances too and a useful utility room leads off here and into the garden. Upstairs there are two good sized bedrooms, the master bedroom has fitted wardrobes and there is a loft access from the landing. The family bathroom is huge and has a fitted white four-piece suite including a seperate shower cubicle, presented in good condition. Outside the house has a lovely sunny rear garden, there is a wellmaintained patio and a garden shed leading to a large lawned area, which is complete with a greenhouse and a larger workshop shed