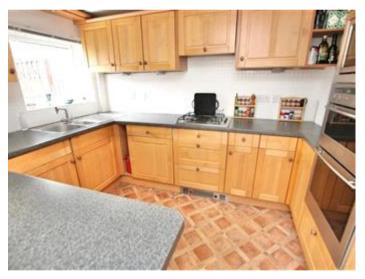

As soon as you pull up outside, you are sure to be impressed as the property has plenty of kerb appeal, there is a walled front garden with a range of thriving herbs and a pathway leading to the new double-glazed front door. The house is neutrally decorated throughout, this includes the hallway with white walls and wood effect flooring. The open plan lounge/diner is sunny and bright, the dual aspect windows let in plenty of sunshine, there is also a fireplace in this room with an open fire so perfect for a cosy night in as well. The kitchen is well fitted with a good range of units and complimentary work surfaces, there are some integrated appliances too and a useful utility room leads off here and into the garden. Upstairs there are two good sized bedrooms, the master bedroom has fitted wardrobes and there is a loft access from the landing. The family bathroom is huge and has a fitted white four-piece suite including a seperate shower cubicle, presented in good condition. Outside the house has a lovely sunny rear garden, there is a wellmaintained patio and a garden shed leading to a large lawned area, which is complete with a greenhouse and a larger workshop shed