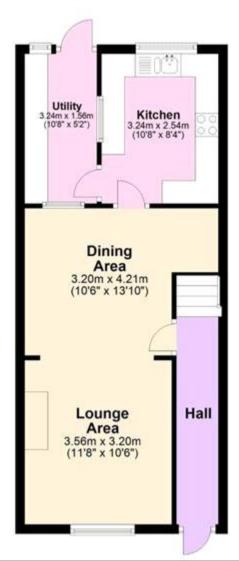

th an open fire so perfect for a cosy night in as well. The kitchen is well fitted with a good range of units and complimentary work surfaces, there are some integrated appliances too and a useful utility room leads off here and into the garden. Upstairs there are two good sized bedrooms, the master bedroom has fitted wardrobes and there is a loft access from the landing. The family bathroom is huge and has a fitted white four-piece suite including a seperate shower cubicle, presented in good condition. Outside the house has a lovely sunny rear garden, there is a wellmaintained patio and a garden shed leading to a large lawned area, which is complete with a greenhouse and a larger workshop shed



too. EARLY VIEWING IS ADVISED

Tenure: Freehold

### Tenure

Freehold

### **Ground Floor**



#### First Floor













Viewing by appointment only
Oatley & O'Connor Ltd - Head Office
Oatley & O'Connor, 27 Castle Street, Canterbury, Kent CT1 2PX
Tel: 01227 903156 Email: james@oatleyandoconnor.com Website: https://oatleyandoconnor.com/