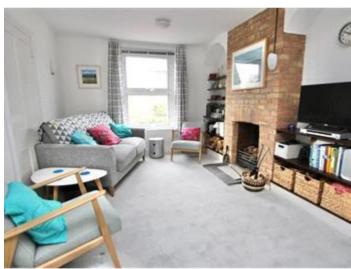

As soon as you pull up outside, you are sure to be impressed as the property has plenty of kerb appeal, there is a walled front garden with a range of thriving herbs and a pathway leading to the new double-glazed front door. The house is neutrally decorated throughout, this includes the hallway with white walls and wood effect flooring. The open plan lounge/diner is sunny and bright, the dual aspect windows let in plenty of sunshine, there is also a fireplace in this room with an open fire so perfect for a cosy night in as well. The kitchen is well fitted with a good range of units and complimentary work surfaces, there are some integrated appliances too and a useful utility room leads off here and into the garden. Upstairs there are two good sized bedrooms, the master bedroom has fitted wardrobes and there is a loft access from the landing. The family bathroom is huge and has a fitted white four-piece suite including a seperate shower cubicle, presented in good condition. Outside the house has a lovely sunny rear garden, there is a wellmaintained patio and a garden shed leading to a large lawned area, which is complete with a greenhouse and a larger workshop shed