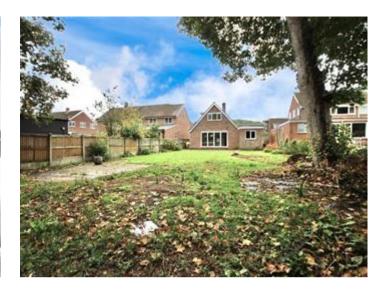

Upstairs there are two further double bedrooms, both of which have fitted wardrobes and dual aspect double glazed windows. Outside to the rear is a huge rear garden, there is a decked patio and large lawned area with a great range of mature plants and trees, the river runs along the bottom of the long garden and there is access to both sides. The property has also been re-wired and has a brand-new combi boiler. EARLY VIEWING IS ADVISED