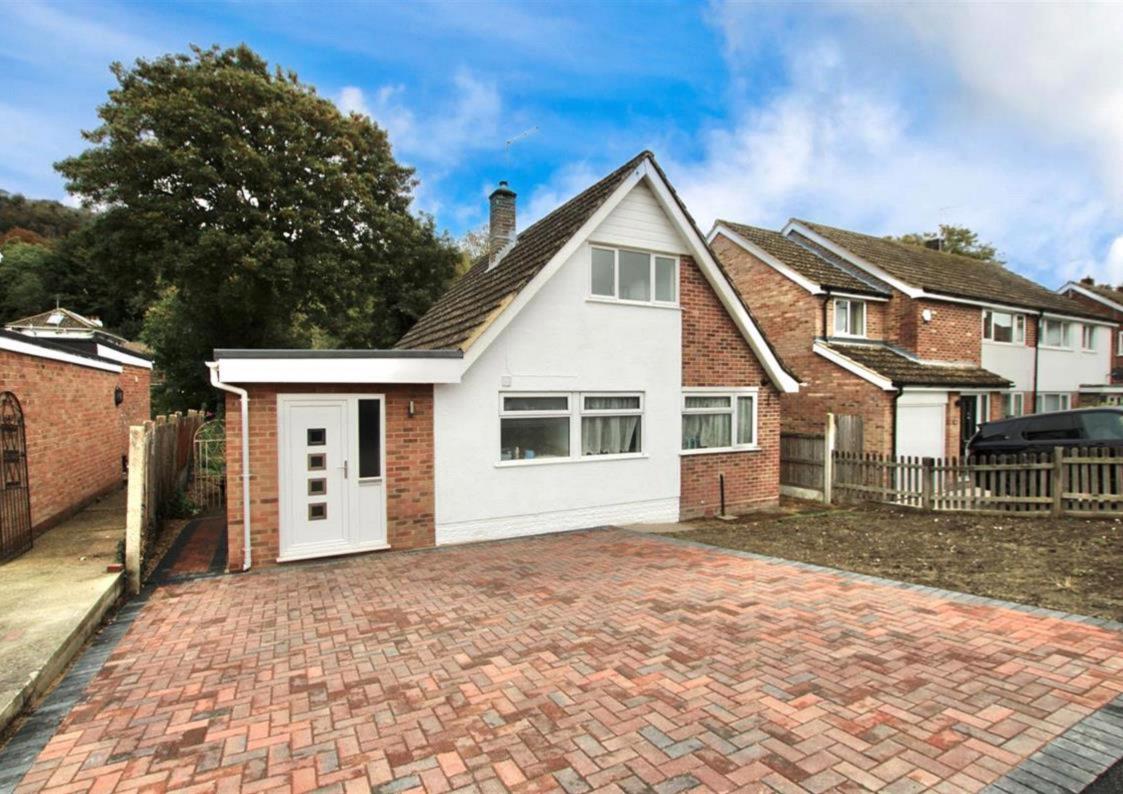

# Beresford Road, River, Dover

Guide Price £475,000 Freehold

4 bedroom detached house for sale

### **Description**

This fantastic Four Bedroom Detached House is ideally located in the village of River, close to both Kearsney and Dover. This fabulous family home has been completely re-furbished from top to bottom and is offered for sale with NO CHAIN. The location is perfect for young families with River Primary School just a short stroll away, Kearsney Abbey and Russell Gardens are great for walks and provide lovely scenery and there is a local Co-Op shop and pub too. As soon as you pull up outside this property, you are sure to be impressed, the brand-new block-paved driveway and new doubleglazed composite door, give the property plenty of kerb appeal. Once inside, you will not be disappointed, there is a good-sized entrance hallway that is both sunny and bright, there is also a useful downstairs toilet with brand new fittings too. This leads through to the inner hall with access to the brand-new family bathroom with a sparkling three price white suite. There are two bedrooms on the ground floor, one of them is huge and benefits from a newly fitted En -suite shower room, perfect for mum and dad to have their own space. The open plan lounge/dining/kitchen is sure to impress every viewer, there are bi-fold doors leading out onto the large garden with lovely views and loads of sunlight streaming in, the kitchen area comes complete with brand new fitted units and a full range of integrated appliances, these include an oven, hob & extractor, a dishwasher, fridge/freezer and microwave and a washing machine, the whole property has newly plastered white walls and is ready for a new family to move straight in.