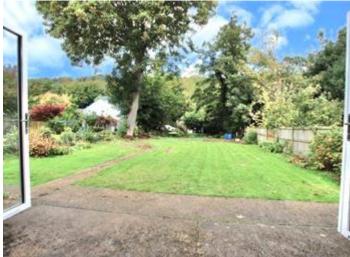

Upstairs there are two further double bedrooms, both of which have fitted wardrobes and dual aspect double glazed windows. Outside to the rear is a huge rear garden, there is a decked patio and large lawned area with a great range of mature plants and trees, the river runs along the bottom of the long garden and there is access to both sides. The property has also been re-wired and has a brand-new combi boiler. EARLY VIEWING IS ADVISED