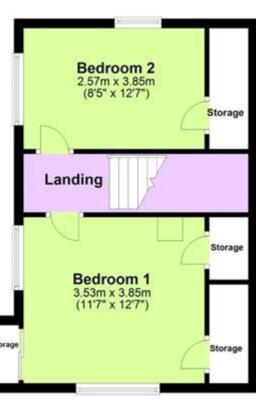

Upstairs there are two further double bedrooms, both of which have fitted wardrobes and dual aspect double glazed windows. Outside to the rear is a huge rear garden, there is a decked patio and large lawned area with a great range of mature plants and trees, the river runs along the bottom of the long garden and there is access to both sides. The property has also been re-wired and has a brand-new combi boiler. EARLY VIEWING IS ADVISED

## First Floor

Viewing by appointment only Oatley & O'Connor Ltd - Head Office

Oatley & O'Connor, 27 Castle Street, Canterbury, Kent CT1 2PX Tel: 01227 903156 Email: <a href="mailto:james@oatleyandoconnor.com">james@oatleyandoconnor.com</a> Website: <a href="https://oatleyandoconnor.com/">https://oatleyandoconnor.com/</a>