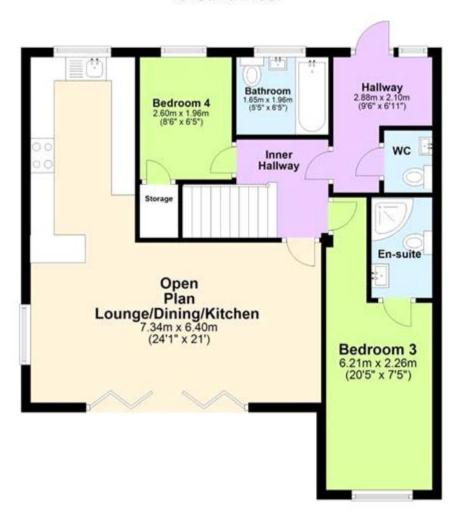

### **Description**

This fantastic Four Bedroom Detached House is ideally located in the village of River, close to both Kearsney and Dover. This fabulous family home has been completely re-furbished from top to bottom and is offered for sale with NO CHAIN. The location is perfect for young families with River Primary School just a short stroll away, Kearsney Abbey and Russell Gardens are great for walks and provide lovely scenery and there is a local Co-Op shop and pub too. As soon as you pull up outside this property, you are sure to be impressed, the brand-new block-paved driveway and new doubleglazed composite door, give the property plenty of kerb appeal. Once inside, you will not be disappointed, there is a good-sized entrance hallway that is both sunny and bright, there is also a useful downstairs toilet with brand new fittings too. This leads through to the inner hall with access to the brand-new family bathroom with a sparkling three price white suite. There are two bedrooms on the ground floor, one of them is huge and benefits from a newly fitted En -suite shower room, perfect for mum and dad to have their own space. The open plan lounge/dining/kitchen is sure to impress every viewer, there are bi-fold doors leading out onto the large garden with lovely views and loads of sunlight streaming in, the kitchen area comes complete with brand new fitted units and a full range of integrated appliances, these include an oven, hob & extractor, a dishwasher, fridge/freezer and microwave and a washing machine, the whole property has newly plastered white walls and is ready for a new family to move straight in.

#### **Ground Floor**