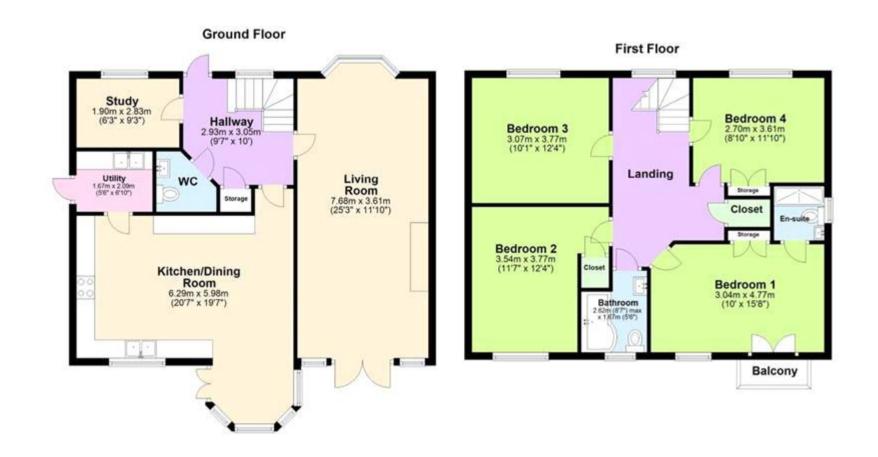

## **Description**

Ideally located in a select modern development in the seaside town of Hythe in Kent is this Four Bedroom Executive Detached House. This property is simply stunning and has recently been completely re -furbished to a very high standard, there is a high quality modern integrated kitchen, with a full range of appliances, this includes a tower fridge and freezer, dishwasher, double oven, hob & extractor, there is also a fitted washing machine and tumble dryer in the utility room. The kitchen units are of an excellent quality and there are quartz tops and splashbacks too, there is a great sized conservatory which is open plan to this room, making the perfect dining area. The living room is also a great sized and measures over 25 feet, this room has a fireplace and French Doors opening out onto the garden. The ground floor is completed by an office which is perfect for working from home, a ground floor cloakroom and a utility room. Upstairs this fabulous property has four double bedrooms, the master has an en-suite and a lovely balcony with a cracking sea view. There is also a family bathroom, which is finished to the highest standard just like the en-suite and WC.