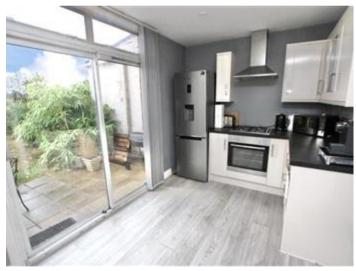

#### **Description**

Be Quick to view, this two bedroom terraced house which is ideally located in a quiet part of Bexley in Kent. This well presented home is offered for sale with NO CHAIN and is ready for the new buyer to move straight in. As soon as you pull up outside this property, you are sure to be impressed, there is a dropped kerb at the front with a driveway providing off road parking and the house is well set back from the road. As soon as you enter, you will feel instantly at home, the house is well decorated throughout and benefits from a really cosy feel. The living room at the front has a bay window and fireplace, the kitchen/diner is at the rear and has a good range of modern units and some integrated appliances, there are also sliding doors opening out onto the large mature rear garden. Upstairs the property has two good sized bedrooms, the master has a bay window and fitted wardrobe, the bathroom is modern and well fitted with a three piece white suite with a modern shower over the bath. Outside the property is great too, the large sunny garden stretches away from the back of the property, there is a patio and large lawned area, which leads to a brick built detached garage at the top. VIEWING ADVISED