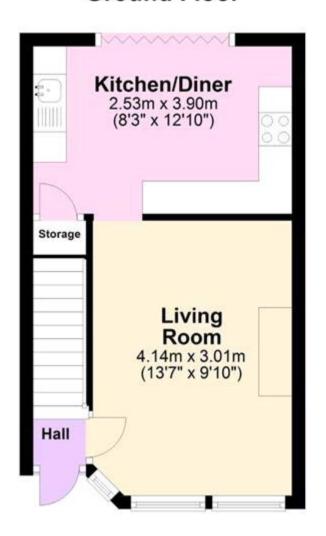

e house is well decorated throughout and benefits from a really cosy feel. The living room at the front has a bay window and fireplace, the kitchen/diner is at the rear and has a good range of modern units and some integrated appliances, there are also sliding doors opening out onto the large mature rear garden. Upstairs the property has two good sized bedrooms, the master has a bay window and fitted wardrobe, the bathroom is modern and well fitted with a three piece white suite with a modern shower over the bath. Outside the property is great too, the large sunny garden stretches away from the back of the property, there is a patio and large lawned area, which leads to a brick built detached garage at the top. VIEWING ADVISED

Tenure: Freehold

## Tenure

Freehold



## **Ground Floor**



## **First Floor**













| Energy Efficiency Rating                    |          |           |
|---------------------------------------------|----------|-----------|
|                                             | Current  | Potential |
| Very energy efficient - lower running costs |          |           |
| (92-100) <b>A</b>                           |          |           |
| (81-91)                                     |          |           |
| (69-80)                                     | 70       | 71        |
| (55-68)                                     | 70       |           |
| (39-54)                                     |          |           |
| (21-38)                                     |          |           |
| 44 20)                                      | <u> </u>