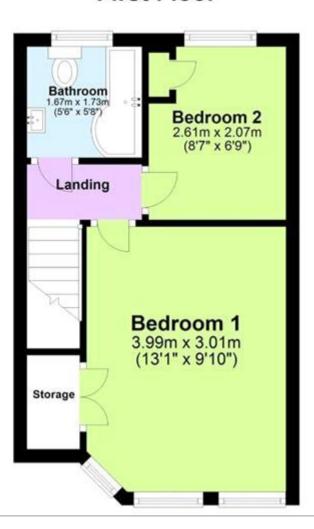

## **First Floor**

| Energy Efficiency Rating                    |          |           |
|---------------------------------------------|----------|-----------|
|                                             | Current  | Potential |
| Very energy efficient - lower running costs |          |           |
| (92-100) <b>A</b>                           |          |           |
| (81-91)                                     |          |           |
| (69-80)                                     | 70       | 71        |
| (55-68)                                     | 70       |           |
| (39-54)                                     |          |           |
| (21-38)                                     |          |           |
| 44 20)                                      | <u> </u> |           |