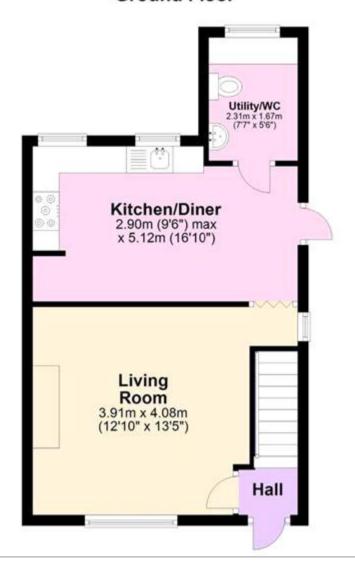

ver the garden and again it's a modern, sunny room. There is also a very useful utility room and WC which has all been recently fitted, this includes the boiler and electrics, both of which were replaced. Upstairs there are two double bedrooms, the master bedroom is huge and has loads of



space to spread out and the second bedroom will easily fit a double bed and furniture, there is also a well fitted modern bathroom with a double, walk-in shower enclosure. Outside this property is fabulous too, there is a huge rear garden with a wide range of plants, shrubs and trees, a seating area and patio, there is also a huge lawned area and it's quiet and peaceful, VIEWING OF THIS PROPERTY ISNHIHGLY RECOMMENDED

Council Tax Band: B Tenure: Freehold

#### **Tenure**

Freehold

## **Ground Floor**



## First Floor













Viewing by appointment only
Oatley & O'Connor Ltd - Head Office
Oatley & O'Connor, 27 Castle Street, Canterbury, Kent CT1 2PX
Tel: 01227 903156 Email: james@oatleyandoconnor.com Website: https://oatleyandoconnor.com/