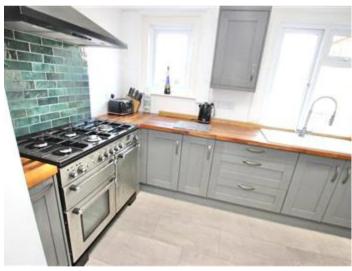

As soon as you enter, you will feel instantly at home, there is modern neutral decoration with white plastered walls and grey wooden flooring, the living room at the front of the house has a feature chimney breast giving character and is filled with sunlight, a great place to relax and chill out after a busy day. The rear of the property, really has the wow factor, with a newly fitted integrated Wren kitchen, this lovely modern space has room for dining and a large fridge/freezer, there are great views over the garden and again it's a modern, sunny room. There is also a very useful utility room and WC which has all been recently fitted, this includes the boiler and electrics, both of which were replaced. Upstairs there are two double bedrooms, the master bedroom is huge and has loads of