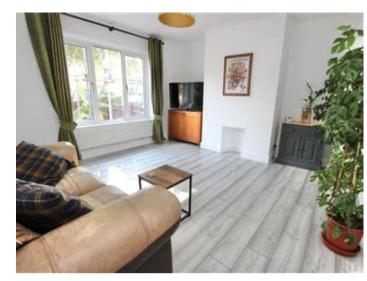

As soon as you enter, you will feel instantly at home, there is modern neutral decoration with white plastered walls and grey wooden flooring, the living room at the front of the house has a feature chimney breast giving character and is filled with sunlight, a great place to relax and chill out after a busy day. The rear of the property, really has the wow factor, with a newly fitted integrated Wren kitchen, this lovely modern space has room for dining and a large fridge/freezer, there are great views over the garden and again it's a modern, sunny room. There is also a very useful utility room and WC which has all been recently fitted, this includes the boiler and electrics, both of which were replaced. Upstairs there are two double bedrooms, the master bedroom is huge and has loads of