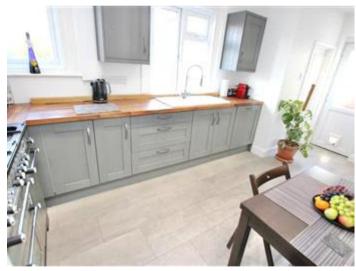

As soon as you enter, you will feel instantly at home, there is modern neutral decoration with white plastered walls and grey wooden flooring, the living room at the front of the house has a feature chimney breast giving character and is filled with sunlight, a great place to relax and chill out after a busy day. The rear of the property, really has the wow factor, with a newly fitted integrated Wren kitchen, this lovely modern space has room for dining and a large fridge/freezer, there are great views over the garden and again it's a modern, sunny room. There is also a very useful utility room and WC which has all been recently fitted, this includes the boiler and electrics, both of which were replaced. Upstairs there are two double bedrooms, the master bedroom is huge and has loads of