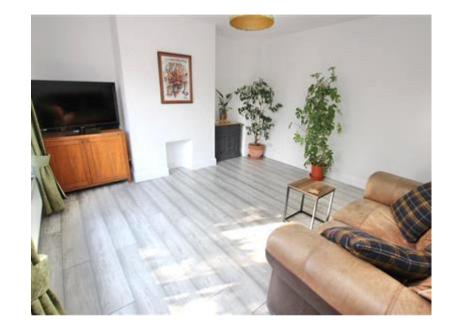

As soon as you enter, you will feel instantly at home, there is modern neutral decoration with white plastered walls and grey wooden flooring, the living room at the front of the house has a feature chimney breast giving character and is filled with sunlight, a great place to relax and chill out after a busy day. The rear of the property, really has the wow factor, with a newly fitted integrated Wren kitchen, this lovely modern space has room for dining and a large fridge/freezer, there are great views over the garden and again it's a modern, sunny room. There is also a very useful utility room and WC which has all been recently fitted, this includes the boiler and electrics, both of which were replaced. Upstairs there are two double bedrooms, the master bedroom is huge and has loads of