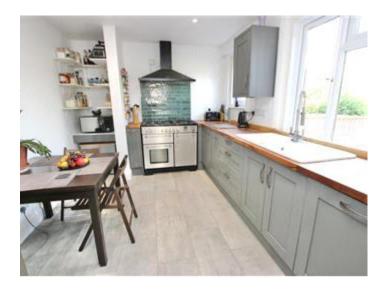

As soon as you enter, you will feel instantly at home, there is modern neutral decoration with white plastered walls and grey wooden flooring, the living room at the front of the house has a feature chimney breast giving character and is filled with sunlight, a great place to relax and chill out after a busy day. The rear of the property, really has the wow factor, with a newly fitted integrated Wren kitchen, this lovely modern space has room for dining and a large fridge/freezer, there are great views over the garden and again it's a modern, sunny room. There is also a very useful utility room and WC which has all been recently fitted, this includes the boiler and electrics, both of which were replaced. Upstairs there are two double bedrooms, the master bedroom is huge and has loads of