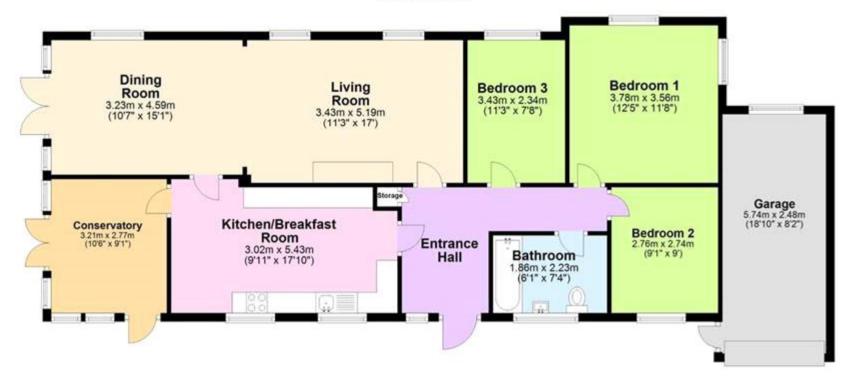

As soon as you pull up outside the property, you are sure to be impressed, the plot is a great size, there's plenty of parking and more potential too, the views and location are outstanding. When you enter the hallway, you will feel instantly at home, there is a great sized entrance hallway with all rooms leading off here, the kitchen/breakfast room is a great size, there are plenty of fitted units and complimentary work surfaces, plenty of space for dining here. The living room and dining room are open plan to each other, both rooms are huge with the combination of the two, measuring well over 30 feet. There are three good sized bedrooms in this property too, the master is at the rear and is a dual aspect room with plenty of sunlight. There is also a three piece modern white bathroom. Outside, there is a good sized front garden and driveway, at the side and rear is a large corner plot garden, which is fully enclosed and ,mainly laid to lawn, there are a range of colourful plants and shrubs and a lovely view. VIEWING ADVISED

## **Tenure** Freehold

Ground Floor

Viewing by appointment only Oatley & O'Connor Ltd - Head Office Oatley & O'Connor, 27 Castle Street, Canterbury, Kent CT1 2PX Tel: 01227 903156 Email: james@oatleyandoconnor.com Website: https://oatleyandoconnor.com/