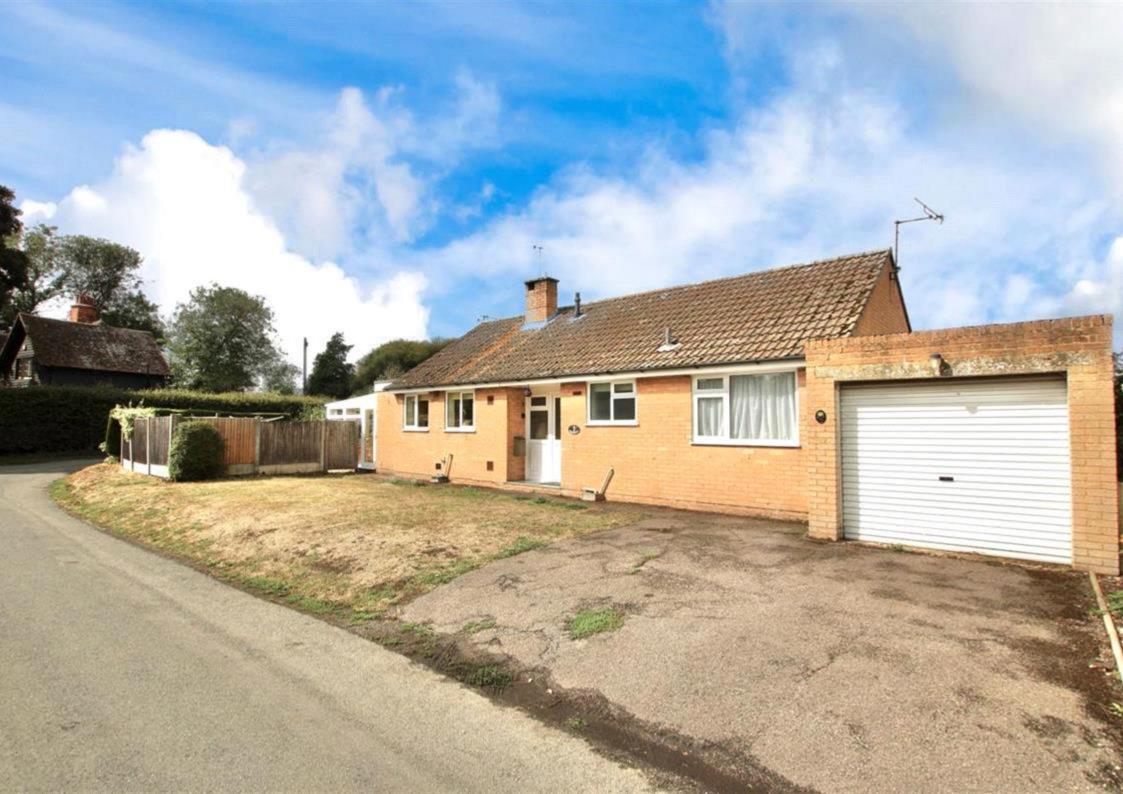

## Description

NO CHAIN "Parklands" is a Three Bedroom Detached Bungalow, which is ideally located in a quiet road in the popular village of Bridge, near Canterbury. This property is perfect for a quiet lifestyle, there are stunning countryside views to the front of the bungalow and over the church, a perfect view to be enjoyed for many years to come, the village centre is literally at the end of the road, there is a lovely local pub, post office and shops, a great place to live in this traditional Kentish village.

As soon as you pull up outside the property, you are sure to be impressed, the plot is a great size, there's plenty of parking and more potential too, the views and location are outstanding. When you enter the hallway, you will feel instantly at home, there is a great sized entrance hallway with all rooms leading off here, the kitchen/breakfast room is a great size, there are plenty of fitted units and complimentary work surfaces, plenty of space for dining here. The living room and dining room are open plan to each other, both rooms are huge with the combination of the two, measuring well over 30 feet. There are three good sized bedrooms in this property too, the master is at the rear and is a dual aspect room with plenty of sunlight. There is also a three piece modern white bathroom. Outside, there is a good sized front garden and driveway, at the side and rear is a large corner plot garden, which is fully enclosed and ,mainly laid to lawn, there are a range of colourful plants and shrubs and a lovely view. VIEWING ADVISED