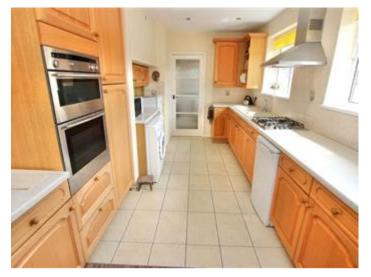

As soon as you pull up outside the property, you are sure to be impressed, the plot is a great size, there's plenty of parking and more potential too, the views and location are outstanding. When you enter the hallway, you will feel instantly at home, there is a great sized entrance hallway with all rooms leading off here, the kitchen/breakfast room is a great size, there are plenty of fitted units and complimentary work surfaces, plenty of space for dining here. The living room and dining room are open plan to each other, both rooms are huge with the combination of the two, measuring well over 30 feet. There are three good sized bedrooms in this property too, the master is at the rear and is a dual aspect room with plenty of sunlight. There is also a three piece modern white bathroom. Outside, there is a good sized front garden and driveway, at the side and rear is a large corner plot garden, which is fully enclosed and ,mainly laid to lawn, there are a range of colourful plants and shrubs and a lovely view. VIEWING ADVISED