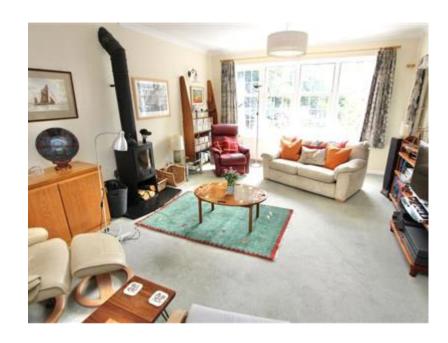

## **Description**

Tanglewood is a large, individually designed detached house, which was built in the early 1980's and is well located on a guiet road. An ideal location for an enjoyable lifestyle, right on the borders of Kennington and Boughton Aluph, near the market town of Ashford in Kent. This property will make a fantastic family home and provides all the living space you could need and includes four double bedrooms. As soon as you make your way down the guiet lane, you are sure to be impressed by the house, there is a driveway at the front providing parking for at least three cars and a detached garage. You enter into a bright and sunny hallway which is well located in the middle of the house, the large modern family kitchen/diner is at the front of the property and includes a centre island and a full range of appliances, there are granite effect surfaces and plenty of wall and base units, providing plenty of storage, this room is dual aspect so sunny and bright with plenty of space for a dining table and chairs. To the rear of the house is a large living room with an extra high ceiling and a log burner, a great place to enjoy the views over the garden with large sunny windows. There is another reception room too on the ground floor which is currently used as an office and this leads through to a large conservatory with a full range of blinds and skylight windows, again overlooking the lovely garden, a ground floor cloakroom completes this floor.