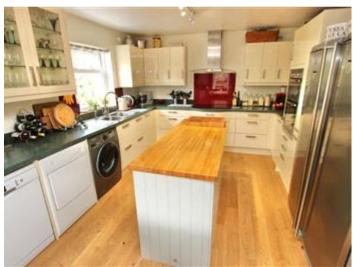

## **Description**

Tanglewood is a large, individually designed detached house, which was built in the early 1980's and is well located on a guiet road. An ideal location for an enjoyable lifestyle, right on the borders of Kennington and Boughton Aluph, near the market town of Ashford in Kent. This property will make a fantastic family home and provides all the living space you could need and includes four double bedrooms. As soon as you make your way down the guiet lane, you are sure to be impressed by the house, there is a driveway at the front providing parking for at least three cars and a detached garage. You enter into a bright and sunny hallway which is well located in the middle of the house, the large modern family kitchen/diner is at the front of the property and includes a centre island and a full range of appliances, there are granite effect surfaces and plenty of wall and base units, providing plenty of storage, this room is dual aspect so sunny and bright with plenty of space for a dining table and chairs. To the rear of the house is a large living room with an extra high ceiling and a log burner, a great place to enjoy the views over the garden with large sunny windows. There is another reception room too on the ground floor which is currently used as an office and this leads through to a large conservatory with a full range of blinds and skylight windows, again overlooking the lovely garden, a ground floor cloakroom completes this floor.