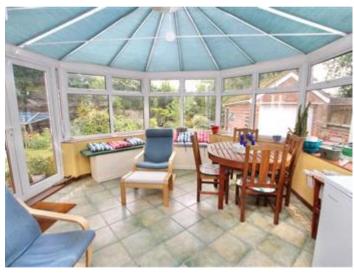

## **Description**

Tanglewood is a large, individually designed detached house, which was built in the early 1980's and is well located on a guiet road. An ideal location for an enjoyable lifestyle, right on the borders of Kennington and Boughton Aluph, near the market town of Ashford in Kent. This property will make a fantastic family home and provides all the living space you could need and includes four double bedrooms. As soon as you make your way down the guiet lane, you are sure to be impressed by the house, there is a driveway at the front providing parking for at least three cars and a detached garage. You enter into a bright and sunny hallway which is well located in the middle of the house, the large modern family kitchen/diner is at the front of the property and includes a centre island and a full range of appliances, there are granite effect surfaces and plenty of wall and base units, providing plenty of storage, this room is dual aspect so sunny and bright with plenty of space for a dining table and chairs. To the rear of the house is a large living room with an extra high ceiling and a log burner, a great place to enjoy the views over the garden with large sunny windows. There is another reception room too on the ground floor which is currently used as an office and this leads through to a large conservatory with a full range of blinds and skylight windows, again overlooking the lovely garden, a ground floor cloakroom completes this floor.