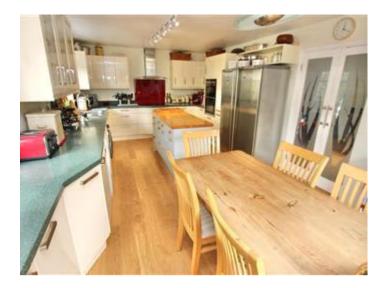

## **Description**

Tanglewood is a large, individually designed detached house, which was built in the early 1980's and is well located on a guiet road. An ideal location for an enjoyable lifestyle, right on the borders of Kennington and Boughton Aluph, near the market town of Ashford in Kent. This property will make a fantastic family home and provides all the living space you could need and includes four double bedrooms. As soon as you make your way down the guiet lane, you are sure to be impressed by the house, there is a driveway at the front providing parking for at least three cars and a detached garage. You enter into a bright and sunny hallway which is well located in the middle of the house, the large modern family kitchen/diner is at the front of the property and includes a centre island and a full range of appliances, there are granite effect surfaces and plenty of wall and base units, providing plenty of storage, this room is dual aspect so sunny and bright with plenty of space for a dining table and chairs. To the rear of the house is a large living room with an extra high ceiling and a log burner, a great place to enjoy the views over the garden with large sunny windows. There is another reception room too on the ground floor which is currently used as an office and this leads through to a large conservatory with a full range of blinds and skylight windows, again overlooking the lovely garden, a ground floor cloakroom completes this floor.