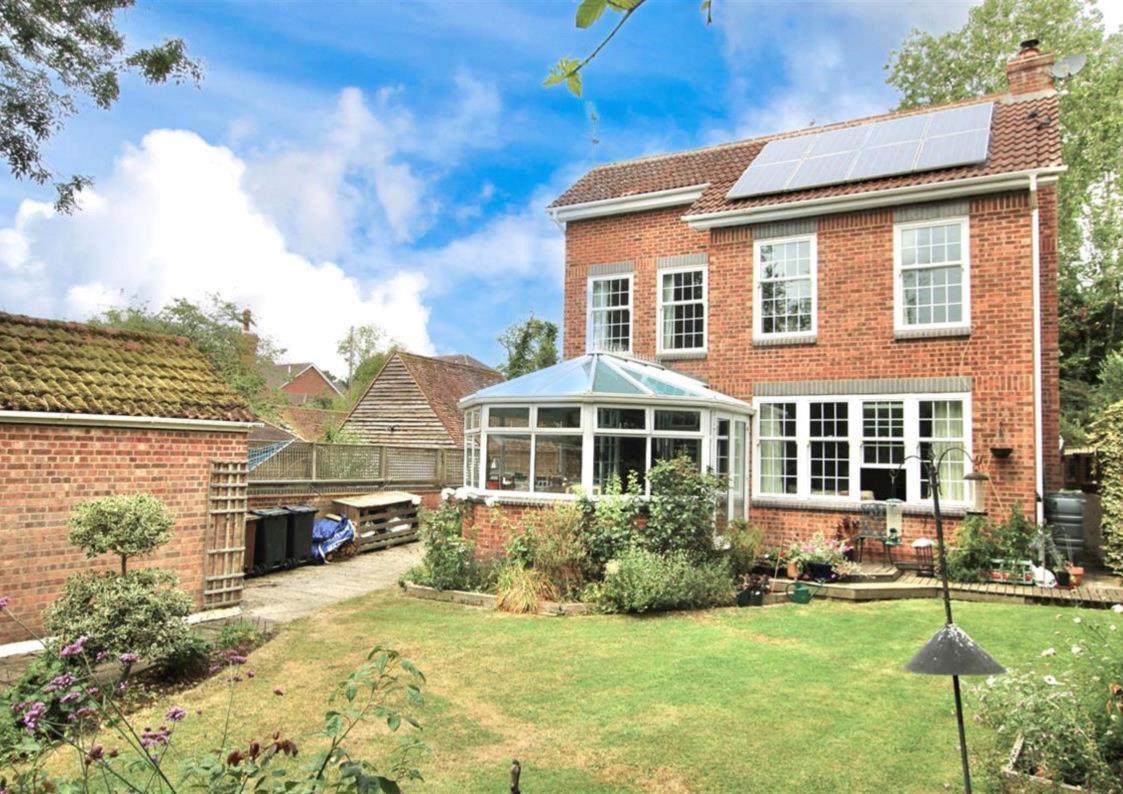

## **Description**

Tanglewood is a large, individually designed detached house, which was built in the early 1980's and is well located on a guiet road. An ideal location for an enjoyable lifestyle, right on the borders of Kennington and Boughton Aluph, near the market town of Ashford in Kent. This property will make a fantastic family home and provides all the living space you could need and includes four double bedrooms. As soon as you make your way down the guiet lane, you are sure to be impressed by the house, there is a driveway at the front providing parking for at least three cars and a detached garage. You enter into a bright and sunny hallway which is well located in the middle of the house, the large modern family kitchen/diner is at the front of the property and includes a centre island and a full range of appliances, there are granite effect surfaces and plenty of wall and base units, providing plenty of storage, this room is dual aspect so sunny and bright with plenty of space for a dining table and chairs. To the rear of the house is a large living room with an extra high ceiling and a log burner, a great place to enjoy the views over the garden with large sunny windows. There is another reception room too on the ground floor which is currently used as an office and this leads through to a large conservatory with a full range of blinds and skylight windows, again overlooking the lovely garden, a ground floor cloakroom completes this floor.

Outside this property is fantastic, there is a raised decked patio overlooking the lawn and colourful plants and shrubs, the garden has a greenhouse too and loads of nooks and crannies, there is an additional sun patio to the bottom of the garden and large family garden swing. The garden is truly lovely and a real selling point of this home. VIEWING HIGHLY RECOMMENDED