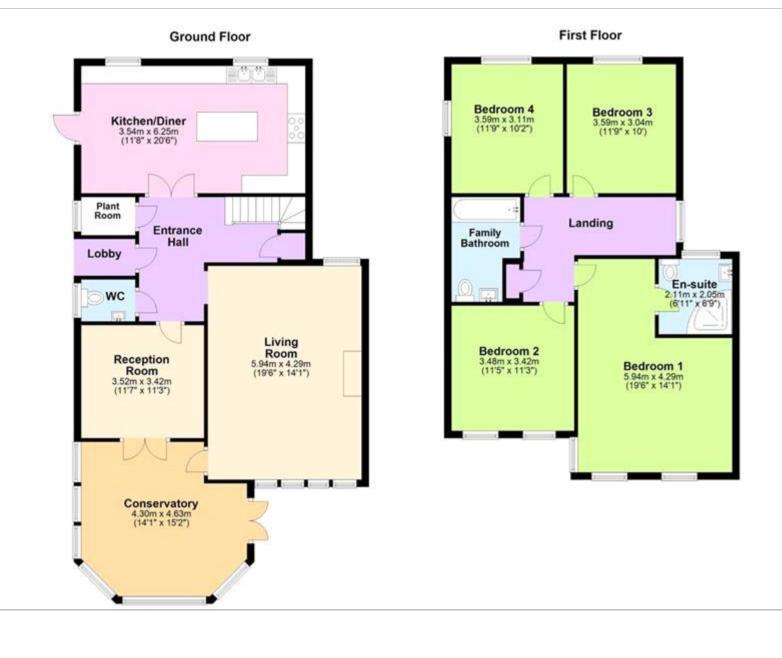

## **Description**

Tanglewood is a large, individually designed detached house, which was built in the early 1980's and is well located on a guiet road. An ideal location for an enjoyable lifestyle, right on the borders of Kennington and Boughton Aluph, near the market town of Ashford in Kent. This property will make a fantastic family home and provides all the living space you could need and includes four double bedrooms. As soon as you make your way down the guiet lane, you are sure to be impressed by the house, there is a driveway at the front providing parking for at least three cars and a detached garage. You enter into a bright and sunny hallway which is well located in the middle of the house, the large modern family kitchen/diner is at the front of the property and includes a centre island and a full range of appliances, there are granite effect surfaces and plenty of wall and base units, providing plenty of storage, this room is dual aspect so sunny and bright with plenty of space for a dining table and chairs. To the rear of the house is a large living room with an extra high ceiling and a log burner, a great place to enjoy the views over the garden with large sunny windows. There is another reception room too on the ground floor which is currently used as an office and this leads through to a large conservatory with a full range of blinds and skylight windows, again overlooking the lovely garden, a ground floor cloakroom completes this floor.

Upstairs there are four double bedrooms, the master has a modern en-suite with a large walk in shower cubicle and is absolutely huge.

there is plenty of sun again in this dual aspect room, there is also a family bathroom too on this floor.