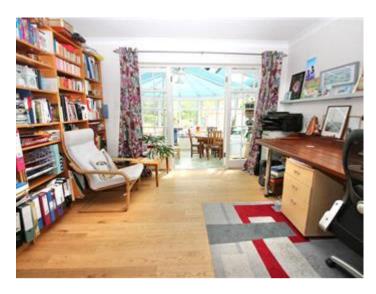

## **Description**

Tanglewood is a large, individually designed detached house, which was built in the early 1980's and is well located on a guiet road. An ideal location for an enjoyable lifestyle, right on the borders of Kennington and Boughton Aluph, near the market town of Ashford in Kent. This property will make a fantastic family home and provides all the living space you could need and includes four double bedrooms. As soon as you make your way down the guiet lane, you are sure to be impressed by the house, there is a driveway at the front providing parking for at least three cars and a detached garage. You enter into a bright and sunny hallway which is well located in the middle of the house, the large modern family kitchen/diner is at the front of the property and includes a centre island and a full range of appliances, there are granite effect surfaces and plenty of wall and base units, providing plenty of storage, this room is dual aspect so sunny and bright with plenty of space for a dining table and chairs. To the rear of the house is a large living room with an extra high ceiling and a log burner, a great place to enjoy the views over the garden with large sunny windows. There is another reception room too on the ground floor which is currently used as an office and this leads through to a large conservatory with a full range of blinds and skylight windows, again overlooking the lovely garden, a ground floor cloakroom completes this floor.