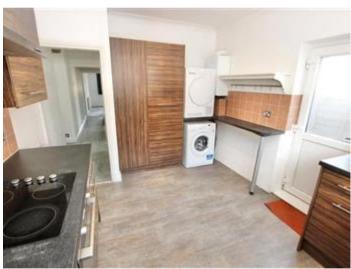

Internally the bungalow is a great size having been extended by the previous owners to create a larger living room that is over 25ft long, this room has French doors leading out onto the garden and plenty of natural light. There are three bedrooms (two doubles and a single), the master has fitted wardrobes and plenty of space. The kitchen is fitted with modern units and integrated appliances, this includes a dishwasher, fridge/freezer, oven and hob, there is plenty of storage and space for a washing machine and tumble dryer, this room also has a door to the side for access to the outside. The bathroom has a four piece suite, this includes a double ended bath and separate shower cubicle. Outside, the property has a generous garden that is lawned and there is a decked area to the rear, the garden has loads of sunlight. There is off street parking to the front for two cars on the driveway and this includes a dropped kerb. In our opinion this property is suited to a range of buyers including a those looking for family home close to schools, those looking for a bungalow all on one level within close distance to. St Peters Recreation Ground, home to Thanet Wanderers, local bus routes