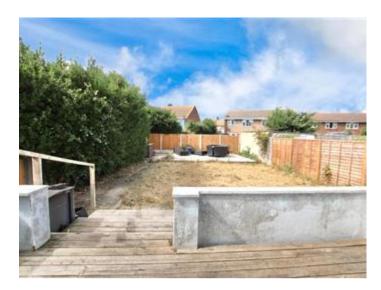

Internally the bungalow is a great size having been extended by the previous owners to create a larger living room that is over 25ft long, this room has French doors leading out onto the garden and plenty of natural light. There are three bedrooms (two doubles and a single), the master has fitted wardrobes and plenty of space. The kitchen is fitted with modern units and integrated appliances, this includes a dishwasher, fridge/freezer, oven and hob, there is plenty of storage and space for a washing machine and tumble dryer, this room also has a door to the side for access to the outside. The bathroom has a four piece suite, this includes a double ended bath and separate shower cubicle. Outside, the property has a generous garden that is lawned and there is a decked area to the rear, the garden has loads of sunlight. There is off street parking to the front for two cars on the driveway and this includes a dropped kerb. In our opinion this property is suited to a range of buyers including a those looking for family home close to schools, those looking for a bungalow all on one level within close distance to. St Peters Recreation Ground, home to Thanet Wanderers, local bus routes