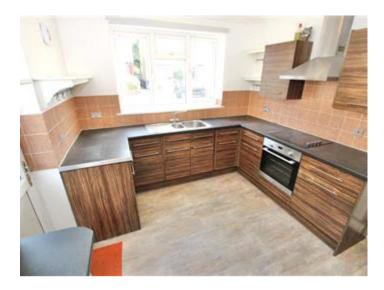

Internally the bungalow is a great size having been extended by the previous owners to create a larger living room that is over 25ft long, this room has French doors leading out onto the garden and plenty of natural light. There are three bedrooms (two doubles and a single), the master has fitted wardrobes and plenty of space. The kitchen is fitted with modern units and integrated appliances, this includes a dishwasher, fridge/freezer, oven and hob, there is plenty of storage and space for a washing machine and tumble dryer, this room also has a door to the side for access to the outside. The bathroom has a four piece suite, this includes a double ended bath and separate shower cubicle. Outside, the property has a generous garden that is lawned and there is a decked area to the rear, the garden has loads of sunlight. There is off street parking to the front for two cars on the driveway and this includes a dropped kerb. In our opinion this property is suited to a range of buyers including a those looking for family home close to schools, those looking for a bungalow all on one level within close distance to. St Peters Recreation Ground, home to Thanet Wanderers, local bus routes