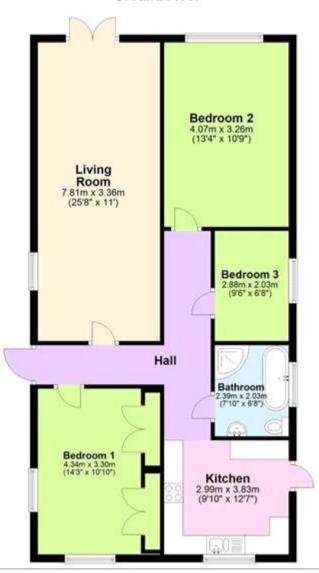

Internally the bungalow is a great size having been extended by the previous owners to create a larger living room that is over 25ft long, this room has French doors leading out onto the garden and plenty of natural light. There are three bedrooms (two doubles and a single), the master has fitted wardrobes and plenty of space. The kitchen is fitted with modern units and integrated appliances, this includes a dishwasher, fridge/freezer, oven and hob, there is plenty of storage and space for a washing machine and tumble dryer, this room also has a door to the side for access to the outside. The bathroom has a four piece suite, this includes a double ended bath and separate shower cubicle. Outside, the property has a generous garden that is lawned and there is a decked area to the rear, the garden has loads of sunlight. There is off street parking to the front for two cars on the driveway and this includes a dropped kerb. In our opinion this property is suited to a range of buyers including a those looking for family home close to schools, those looking for a bungalow all on one level within close distance to. St Peters Recreation Ground, home to Thanet Wanderers, local bus routes