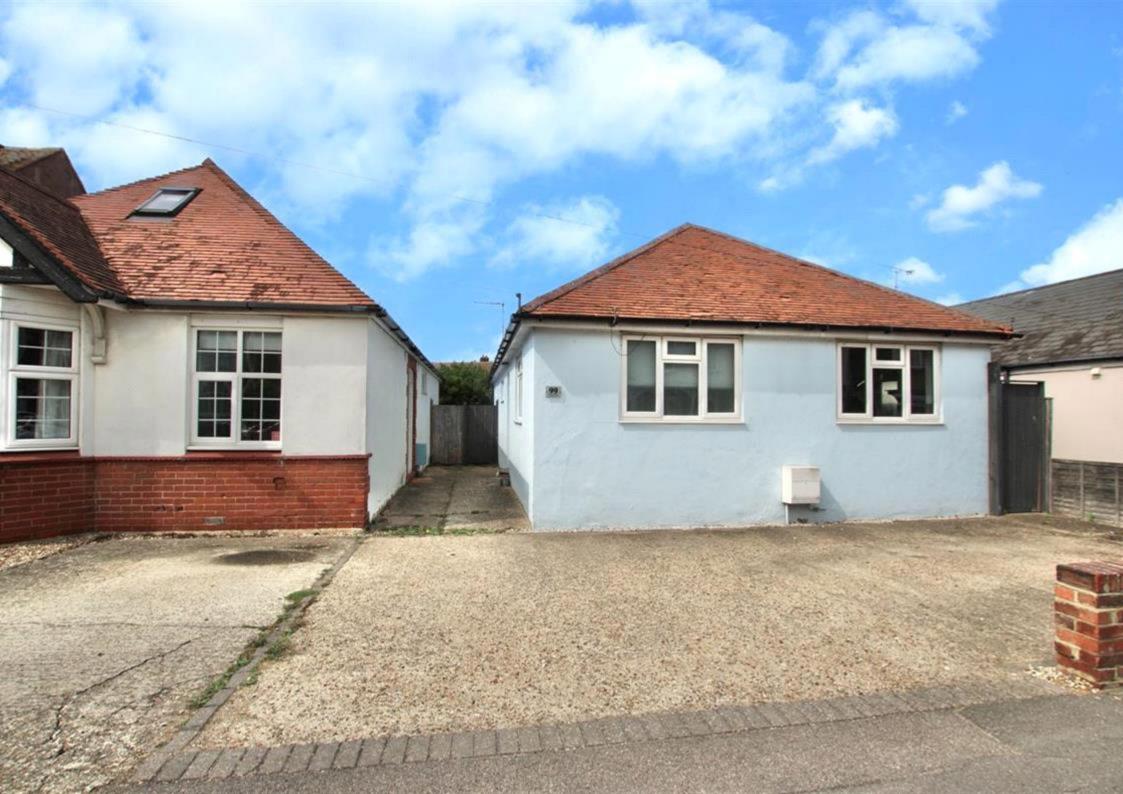

## Beacon Road, Broadstairs

Guide Price £375,000 Freehold

3 bedroom bungalow for sale

## **Description**

Detached Three Bedroom Bungalow which is also a perfect family home, is offered For Sale with NO FORWARD CHAIN. The property is located within easy reach of Callis Grange & St Peters School, both have fantastic reputations and well regarded. The property is also within a short distance of both St Peters and Broadstairs, where you can find a range of local shops and restaurants, the seafront is also nearby.

Internally the bungalow is a great size having been extended by the previous owners to create a larger living room that is over 25ft long, this room has French doors leading out onto the garden and plenty of natural light. There are three bedrooms (two doubles and a single), the master has fitted wardrobes and plenty of space. The kitchen is fitted with modern units and integrated appliances, this includes a dishwasher, fridge/freezer, oven and hob, there is plenty of storage and space for a washing machine and tumble dryer, this room also has a door to the side for access to the outside. The bathroom has a four piece suite, this includes a double ended bath and separate shower cubicle. Outside, the property has a generous garden that is lawned and there is a decked area to the rear, the garden has loads of sunlight. There is off street parking to the front for two cars on the driveway and this includes a dropped kerb. In our opinion this property is suited to a range of buyers including a those looking for family home close to schools, those looking for a bungalow all on one level within close distance to. St Peters Recreation Ground, home to Thanet Wanderers, local bus routes