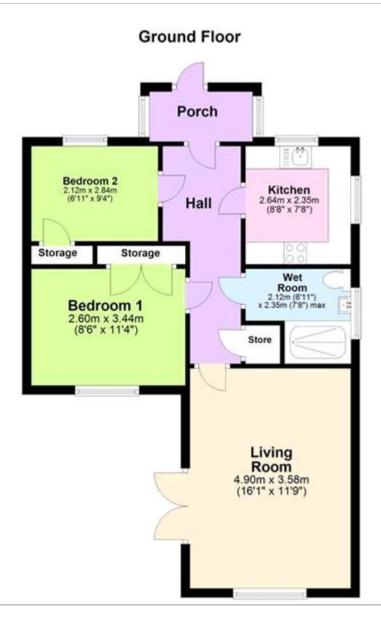

## Description

This Two Bedroom Detached Bungalow is ideally located in a quiet road in the village of Boughton. This property has been very well maintained by the current owner and you can easily move straight in as the bungalow is for sale chain free. The location is perfect for those who want to be close to either Canterbury or Faversham, the property also provides easy access to the A2, there are several local amenities too, these include a local pub and shops. As soon as you pull up outside this bungalow, you are sure to be impressed, it is nice and modern and has plenty if kerb appeal, you enter the property through a porch at the front and into a good sized entrance hall. The kitchen is immediately on your left and has been completely modernised, this includes integrated appliances, modern units and work surfaces and a lovely finish which includes led plinth lighting, it also has dual aspect light so it's a nice sunny room. The modern wet room bathroom has also just been fitted and has a real luxury feel to it, sparkly tiling and a huge shower enclosure with no lip for entry, there is a modern sink and WC too, both the bathroom and kitchen have under floor heating. The property has two bedrooms, both have fitted storage and are well decorated. The living room is at the rear and has French doors opening out onto the garden, there is plenty of room for relaxing and dining in this bright and sunny space. Outside the bungalow has parking for at least 3 cars on the gravel driveway to the front of the property, at the rear is a good sized garden, which has a sunny patio for relaxing in the warm Kentish sun, a lawned area with a range if plants, shrubs and