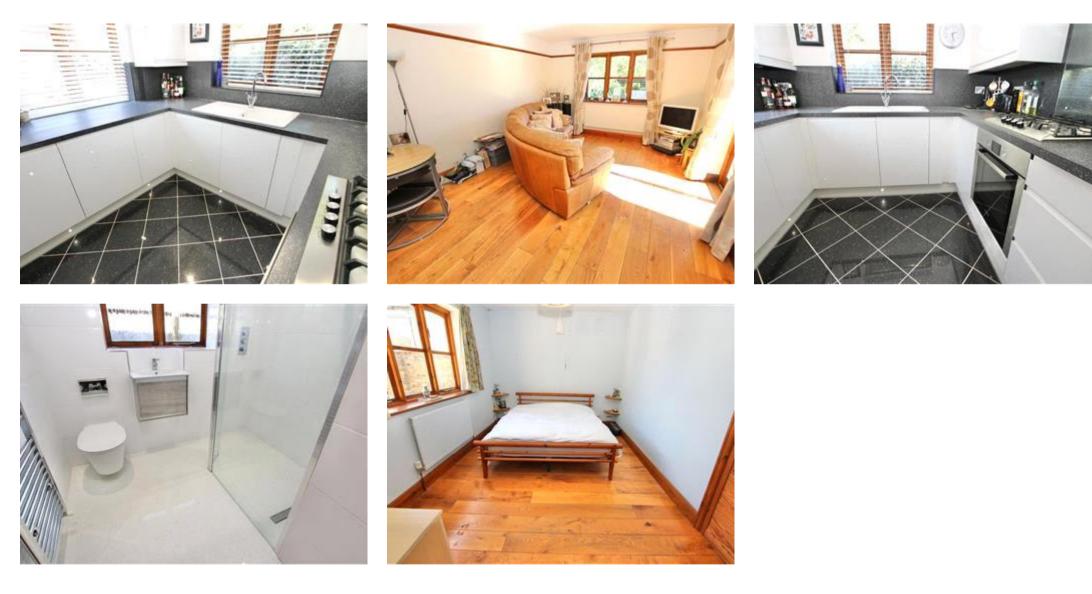

## Description

This Two Bedroom Detached Bungalow is ideally located in a quiet road in the village of Boughton. This property has been very well maintained by the current owner and you can easily move straight in as the bungalow is for sale chain free. The location is perfect for those who want to be close to either Canterbury or Faversham, the property also provides easy access to the A2, there are several local amenities too, these include a local pub and shops. As soon as you pull up outside this bungalow, you are sure to be impressed, it is nice and modern and has plenty if kerb appeal, you enter the property through a porch at the front and into a good sized entrance hall. The kitchen is immediately on your left and has been completely modernised, this includes integrated appliances, modern units and work surfaces and a lovely finish which includes led plinth lighting, it also has dual aspect light so it's a nice sunny room. The modern wet room bathroom has also just been fitted and has a real luxury feel to it, sparkly tiling and a huge shower enclosure with no lip for entry, there is a modern sink and WC too, both the bathroom and kitchen have under floor heating. The property has two bedrooms, both have fitted storage and are well decorated. The living room is at the rear and has French doors opening out onto the garden, there is plenty of room for relaxing and dining in this bright and sunny space. Outside the bungalow has parking for at least 3 cars on the gravel driveway to the front of the property, at the rear is a good sized garden, which has a sunny patio for relaxing in the warm Kentish sun, a lawned area with a range if plants, shrubs and