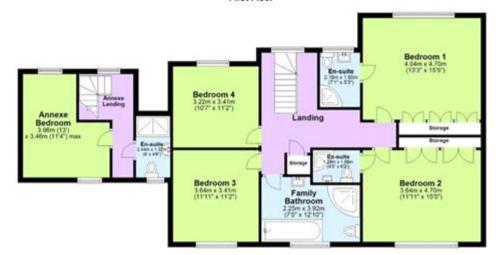

Upstairs the property has four double bedrooms, two of the bedrooms have fitted wardrobes and En-Suite shower rooms, there is also a well fitted luxury family bathroom too.

Outside the property has a great sized rear garden with loads of room for a family to spread out, there is a large paved patio with lovely views and a huge lawned area, there is also access to the rear, where there is planning permission to build a large garage with an office space over it. VIEWING HIGHLY RECOMMNEDED