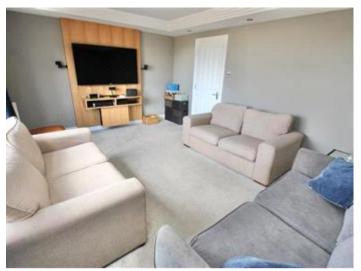

You enter through the lovely new porch and into a large entrance hallway, there are three reception areas to one side of the property, this includes a cosy living room with a fireplace, a further lounge which is at the rear overlooking the garden and a family room/games room to the side which can be used for a range of activities. The huge family kitchen/diner is at the rear of the property too, this is well fitted with a great range of unique wall and base units and granite surfaces, there is plenty of room for the family to congregate in this sociable space. The downstairs is completed by a useful utility room and a downstairs WC. The lobby to the side of the property leads to the Annexe, this has it's own front door too, there is a large living/dining/kitchen on the ground floor and a double bedroom with En-Suite to the first floor.