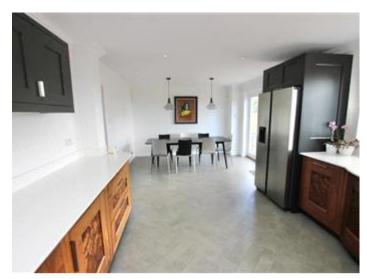

You enter through the lovely new porch and into a large entrance hallway, there are three reception areas to one side of the property, this includes a cosy living room with a fireplace, a further lounge which is at the rear overlooking the garden and a family room/games room to the side which can be used for a range of activities. The huge family kitchen/diner is at the rear of the property too, this is well fitted with a great range of unique wall and base units and granite surfaces, there is plenty of room for the family to congregate in this sociable space. The downstairs is completed by a useful utility room and a downstairs WC. The lobby to the side of the property leads to the Annexe, this has it's own front door too, there is a large living/dining/kitchen on the ground floor and a double bedroom with En-Suite to the first floor.