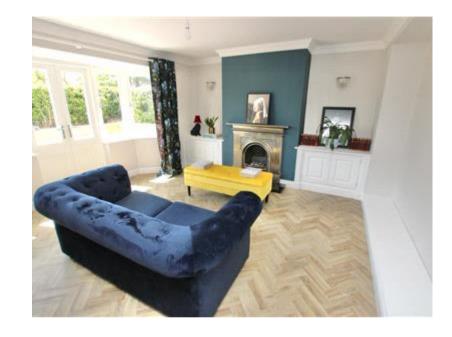

You enter through the lovely new porch and into a large entrance hallway, there are three reception areas to one side of the property, this includes a cosy living room with a fireplace, a further lounge which is at the rear overlooking the garden and a family room/games room to the side which can be used for a range of activities. The huge family kitchen/diner is at the rear of the property too, this is well fitted with a great range of unique wall and base units and granite surfaces, there is plenty of room for the family to congregate in this sociable space. The downstairs is completed by a useful utility room and a downstairs WC. The lobby to the side of the property leads to the Annexe, this has it's own front door too, there is a large living/dining/kitchen on the ground floor and a double bedroom with En-Suite to the first floor.