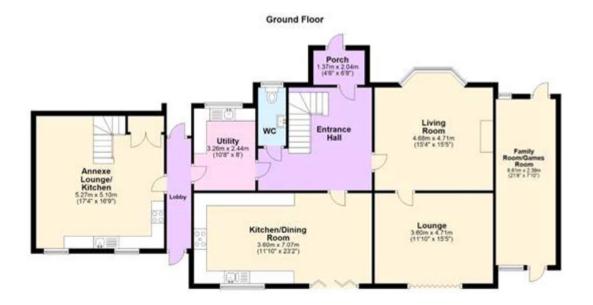

You enter through the lovely new porch and into a large entrance hallway, there are three reception areas to one side of the property, this includes a cosy living room with a fireplace, a further lounge which is at the rear overlooking the garden and a family room/games room to the side which can be used for a range of activities. The huge family kitchen/diner is at the rear of the property too, this is well fitted with a great range of unique wall and base units and granite surfaces, there is plenty of room for the family to congregate in this sociable space. The downstairs is completed by a useful utility room and a downstairs WC. The lobby to the side of the property leads to the Annexe, this has it's own front door too, there is a large living/dining/kitchen on the ground floor and a double bedroom with En-Suite to the first floor.