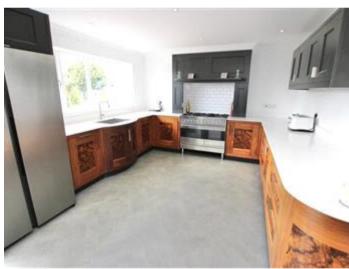

You enter through the lovely new porch and into a large entrance hallway, there are three reception areas to one side of the property, this includes a cosy living room with a fireplace, a further lounge which is at the rear overlooking the garden and a family room/games room to the side which can be used for a range of activities. The huge family kitchen/diner is at the rear of the property too, this is well fitted with a great range of unique wall and base units and granite surfaces, there is plenty of room for the family to congregate in this sociable space. The downstairs is completed by a useful utility room and a downstairs WC. The lobby to the side of the property leads to the Annexe, this has it's own front door too, there is a large living/dining/kitchen on the ground floor and a double bedroom with En-Suite to the first floor.