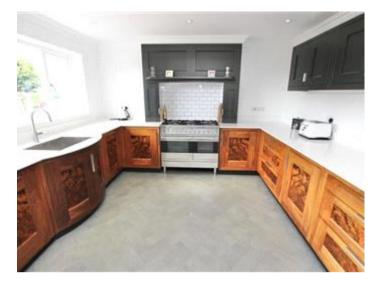

You enter through the lovely new porch and into a large entrance hallway, there are three reception areas to one side of the property, this includes a cosy living room with a fireplace, a further lounge which is at the rear overlooking the garden and a family room/games room to the side which can be used for a range of activities. The huge family kitchen/diner is at the rear of the property too, this is well fitted with a great range of unique wall and base units and granite surfaces, there is plenty of room for the family to congregate in this sociable space. The downstairs is completed by a useful utility room and a downstairs WC. The lobby to the side of the property leads to the Annexe, this has it's own front door too, there is a large living/dining/kitchen on the ground floor and a double bedroom with En-Suite to the first floor.