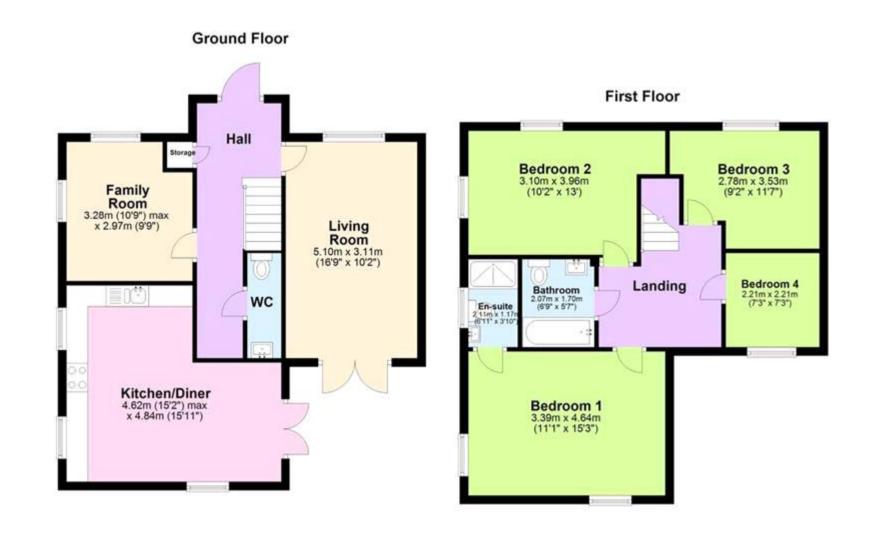

## **Description**

Be Quick to view this Four Bedroom Detached House, which is ideally located in a guiet modern development in the village of Aylesham in Kent. This property is well situated for access to the local village centre, with its array of shops including a Post Office, Co-Op, local stores, home store and several takeaways and hairdressers, there is also a popular local village Primary School and a doctors surgery as well as a leisure centre and railway station which provides access to Canterbury, Dover and London. As soon as you pull up outside this fabulous family home, you are sure to be impressed, the location is quiet and well maintained. Once you enter, you will feel instantly at home, the modern bright hallway is a great welcome to the property, there is a good sized living room to one side, with French doors opening out onto the patio, the perfect place to relax after a busy day, there is also another reception room to the other side, which makes a great family room or play room, this could also be a formal dining room. At the rear of the house is a large open plan modern kitchen/diner, there is a full range of integrated appliances and plenty of space for a large table, there are white gloss wall and base units and complimentary work surfaces, there is also a downstairs WC. Upstairs in this lovely family home, you will find four bedrooms, the master has an en-suite shower room and two of the other bedrooms are good sized doubles, there is also a fourth bedroom and a family bathroom. Outside there is a lovely rear garden with a paved patio and good sized lawned area, the garden has a walled surround and seating