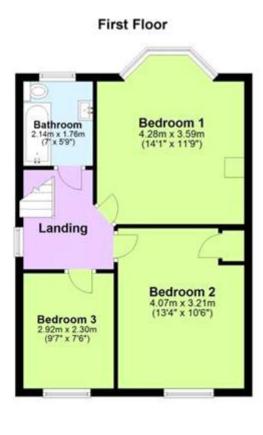

Upstairs the house has three good sized bedrooms, the master has the bay window and the second is a good sized double, the third bedroom will be bigger here than most three bedroom semi's too, there is also a well fitted modern family bathroom.