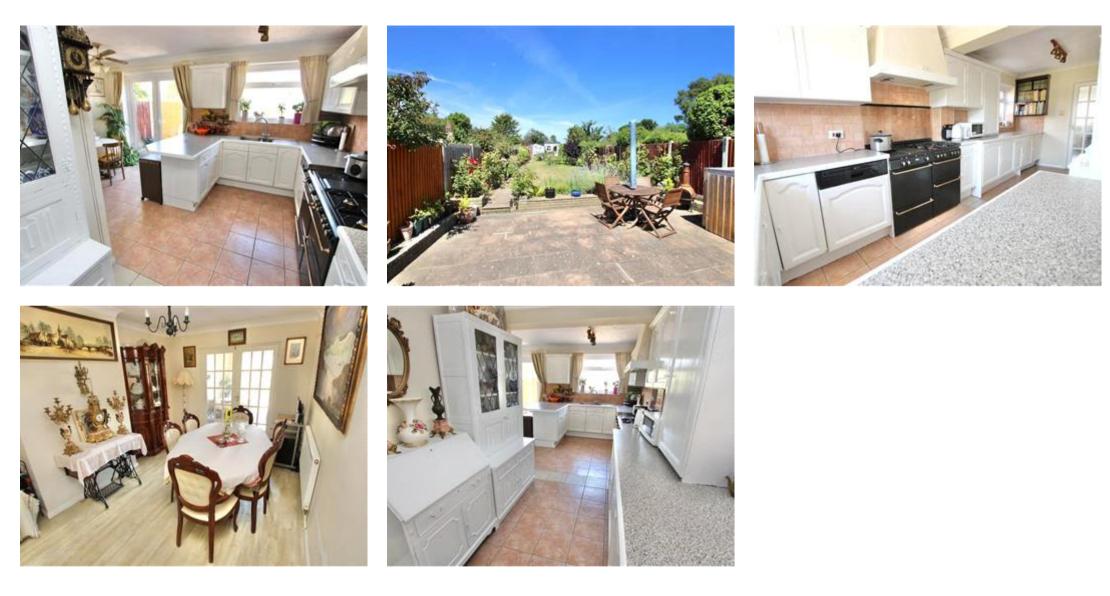

## Description

This lovely Three Bedroom Semi-Detached House is located in a very popular Broadstairs location, you can easily stroll down to the seafront and town centre with it's array of shops and restaurants. along with a golden sandy beach and clifftop gardens. This property is well situated in a nice quiet road where you will find like minded neighbours and well maintained properties, as soon as you pull up outside this house, you are sure to be impressed, the property has loads of kerb appeal, with the colourful plants in the borders and the block-paved and landscaped driveway. The house has a lovely porch with stained glass windows, this makes for a great entrance to the property, the hallway has whitewashed walls and light grey carpet on the stairs with a tiled floor in the hallway. There are three good sized reception areas in the house, the living room, with bay window and feature fireplace is at the front, there is a formal dining room with double doors at the rear of the house as well as a great breakfast room, that overlooks the garden. The large extended kitchen is the perfect size and has a full range of units and complimentary work surfaces, there is a breakfast bar and a range cooker too, plenty of storage and room to congregate and chat after a busy day, there is also a downstairs WC.