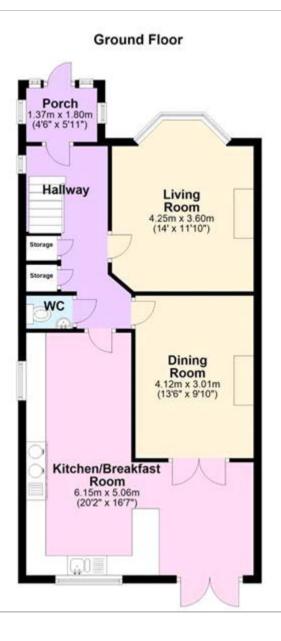

## Description

This lovely Three Bedroom Semi-Detached House is located in a very popular Broadstairs location, you can easily stroll down to the seafront and town centre with it's array of shops and restaurants. along with a golden sandy beach and clifftop gardens. This property is well situated in a nice quiet road where you will find like minded neighbours and well maintained properties, as soon as you pull up outside this house, you are sure to be impressed, the property has loads of kerb appeal, with the colourful plants in the borders and the block-paved and landscaped driveway. The house has a lovely porch with stained glass windows, this makes for a great entrance to the property, the hallway has whitewashed walls and light grey carpet on the stairs with a tiled floor in the hallway. There are three good sized reception areas in the house, the living room, with bay window and feature fireplace is at the front, there is a formal dining room with double doors at the rear of the house as well as a great breakfast room, that overlooks the garden. The large extended kitchen is the perfect size and has a full range of units and complimentary work surfaces, there is a breakfast bar and a range cooker too, plenty of storage and room to congregate and chat after a busy day, there is also a downstairs WC.