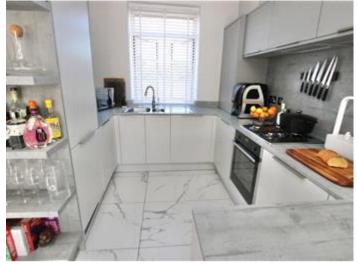

As soon as you pull up outside this property, you are sure to be impressed, the house has loads of kerb appeal and is really well designed. The front is all beautifully landscaped and includes a bin store, with a range of plants and shrubs and small steps leading to the front, you enter through the double doored porch and into the bright and sunny hallway, this space has a marble tiled floor, this leads right up the stairs and through into the living space. The property has underfloor heating on the ground floor too and several useful storage cupboards, there is also a ground floor cloakroom. The living space is fantastic, there is a high quality fitted kitchen, with grey granite surfaces and a full range of integrated appliances, plenty of space for dining too as this space is open plan to both the dining area and lounge space, the back opens up with the huge sliding doors to provide a welcome breeze and to make the garden part of the home, this is also a perfect place to relax in front of the television. Upstairs there are two good sized double bedrooms, the