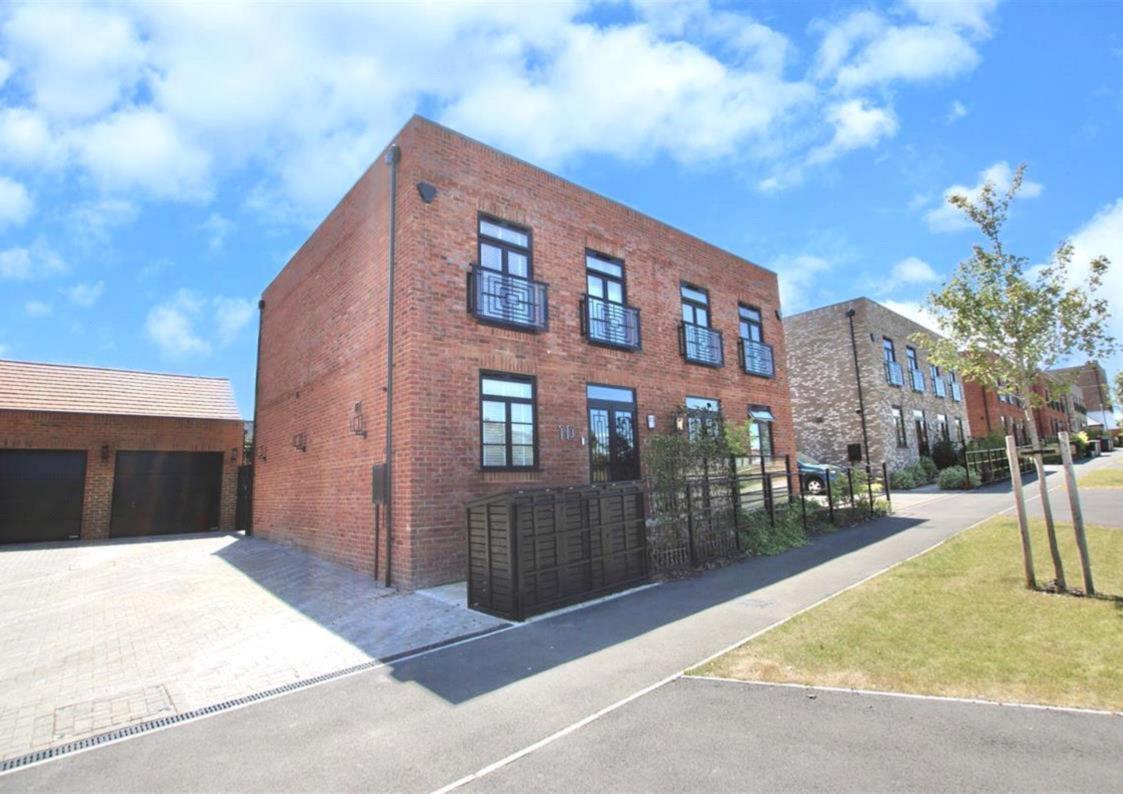

### Description

Be Quick to view this Stunning Semi-Detached House, which is ideally located on the Saxon Fields development in Canterbury. These properties were designed by Pentland Homes and are perfect for modern life. The location is ideal for couples and young families alike, there are lovely views of the City from in front of the property, you can see the Cathedral and all the roof tops beyond, there is also a lovely green area to the front of the property and some garden allotments, which gives a pleasant and quiet outlook for you to enjoy.

As soon as you pull up outside this property, you are sure to be impressed, the house has loads of kerb appeal and is really well designed. The front is all beautifully landscaped and includes a bin store, with a range of plants and shrubs and small steps leading to the front, you enter through the double doored porch and into the bright and sunny hallway, this space has a marble tiled floor, this leads right up the stairs and through into the living space. The property has underfloor heating on the ground floor too and several useful storage cupboards, there is also a ground floor cloakroom. The living space is fantastic, there is a high quality fitted kitchen, with grey granite surfaces and a full range of integrated appliances, plenty of space for dining too as this space is open plan to both the dining area and lounge space, the back opens up with the huge sliding doors to provide a welcome breeze and to make the garden part of the home, this is also a perfect place to relax in front of the television. Upstairs there are two good sized double bedrooms, the

# Offers Over £450,000 Freehold

master has a full En-Suite bathroom and is finished to an excellent standard, the whole upstairs is tiled and there is a feature glass and white wooden staircase with marble tiled floor. The front bedroom is also a double and has it's own En-Suite shower room too. Outside there is a lovely sunny landscaped rear garden, with a patio for dining, lawned area with colourful plants and shrubs and a raised sun deck, the ideal place to relax in the warm Kentish sun. There is a large driveway providing parking for at least two cars and a garage which has power and light. VIEWING HIGHLY RECOMMENDED