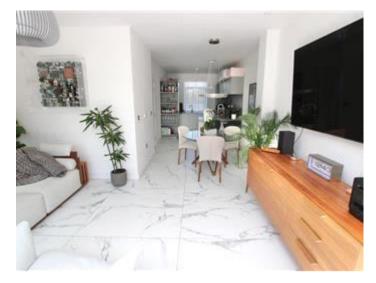

As soon as you pull up outside this property, you are sure to be impressed, the house has loads of kerb appeal and is really well designed. The front is all beautifully landscaped and includes a bin store, with a range of plants and shrubs and small steps leading to the front, you enter through the double doored porch and into the bright and sunny hallway, this space has a marble tiled floor, this leads right up the stairs and through into the living space. The property has underfloor heating on the ground floor too and several useful storage cupboards, there is also a ground floor cloakroom. The living space is fantastic, there is a high quality fitted kitchen, with grey granite surfaces and a full range of integrated appliances, plenty of space for dining too as this space is open plan to both the dining area and lounge space, the back opens up with the huge sliding doors to provide a welcome breeze and to make the garden part of the home, this is also a perfect place to relax in front of the television. Upstairs there are two good sized double bedrooms, the