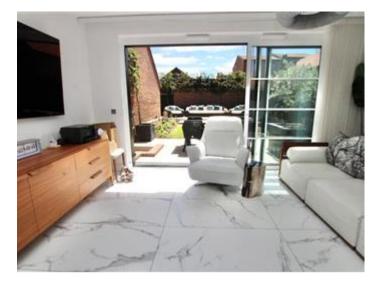

As soon as you pull up outside this property, you are sure to be impressed, the house has loads of kerb appeal and is really well designed. The front is all beautifully landscaped and includes a bin store, with a range of plants and shrubs and small steps leading to the front, you enter through the double doored porch and into the bright and sunny hallway, this space has a marble tiled floor, this leads right up the stairs and through into the living space. The property has underfloor heating on the ground floor too and several useful storage cupboards, there is also a ground floor cloakroom. The living space is fantastic, there is a high quality fitted kitchen, with grey granite surfaces and a full range of integrated appliances, plenty of space for dining too as this space is open plan to both the dining area and lounge space, the back opens up with the huge sliding doors to provide a welcome breeze and to make the garden part of the home, this is also a perfect place to relax in front of the television. Upstairs there are two good sized double bedrooms, the