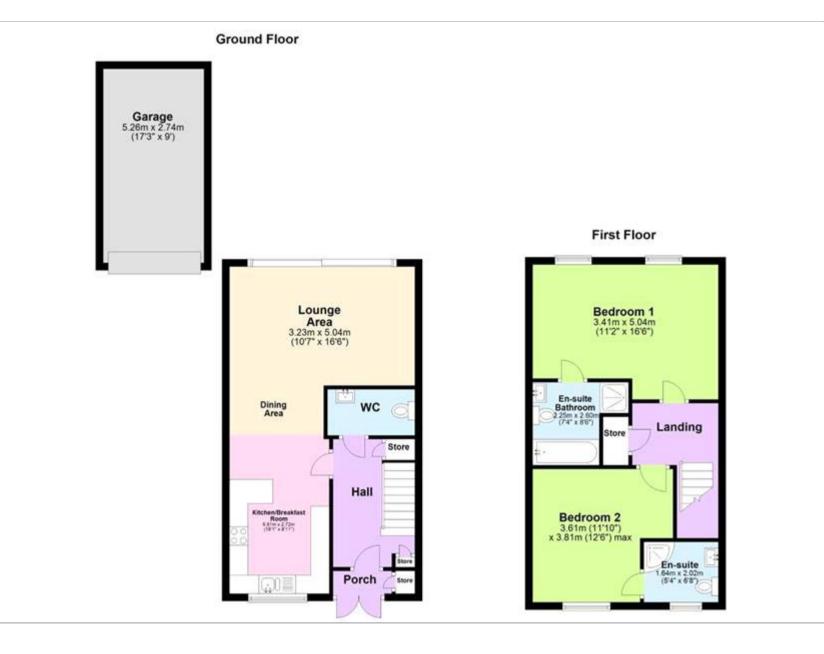

As soon as you pull up outside this property, you are sure to be impressed, the house has loads of kerb appeal and is really well designed. The front is all beautifully landscaped and includes a bin store, with a range of plants and shrubs and small steps leading to the front, you enter through the double doored porch and into the bright and sunny hallway, this space has a marble tiled floor, this leads right up the stairs and through into the living space. The property has underfloor heating on the ground floor too and several useful storage cupboards, there is also a ground floor cloakroom. The living space is fantastic, there is a high quality fitted kitchen, with grey granite surfaces and a full range of integrated appliances, plenty of space for dining too as this space is open plan to both the dining area and lounge space, the back opens up with the huge sliding doors to provide a welcome breeze and to make the garden part of the home, this is also a perfect place to relax in front of the television. Upstairs there are two good sized double bedrooms, the

# Offers Over £450,000 Freehold

master has a full En-Suite bathroom and is finished to an excellent standard, the whole upstairs is tiled and there is a feature glass and white wooden staircase with marble tiled floor. The front bedroom is also a double and has it's own En-Suite shower room too. Outside there is a lovely sunny landscaped rear garden, with a patio for dining, lawned area with colourful plants and shrubs and a raised sun deck, the ideal place to relax in the warm Kentish sun. There is a large driveway providing parking for at least two cars and a garage which has power and light. VIEWING HIGHLY RECOMMENDED