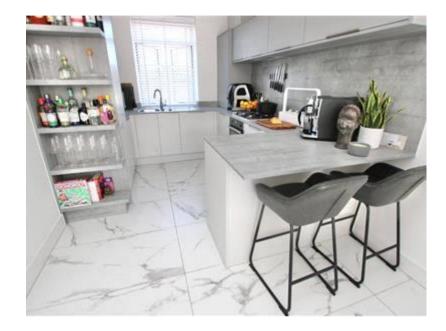

As soon as you pull up outside this property, you are sure to be impressed, the house has loads of kerb appeal and is really well designed. The front is all beautifully landscaped and includes a bin store, with a range of plants and shrubs and small steps leading to the front, you enter through the double doored porch and into the bright and sunny hallway, this space has a marble tiled floor, this leads right up the stairs and through into the living space. The property has underfloor heating on the ground floor too and several useful storage cupboards, there is also a ground floor cloakroom. The living space is fantastic, there is a high quality fitted kitchen, with grey granite surfaces and a full range of integrated appliances, plenty of space for dining too as this space is open plan to both the dining area and lounge space, the back opens up with the huge sliding doors to provide a welcome breeze and to make the garden part of the home, this is also a perfect place to relax in front of the television. Upstairs there are two good sized double bedrooms, the