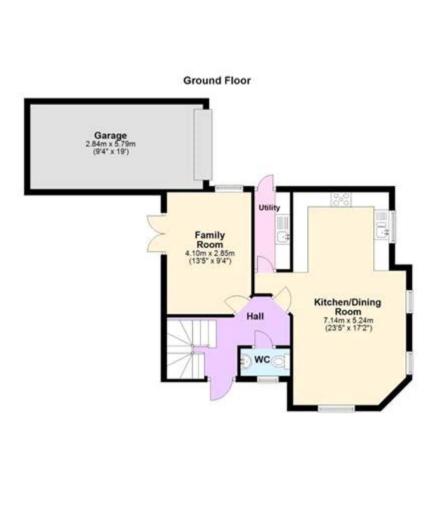

As soon as you enter this property, you will instantly feel at home, the hallway is filled with sunlight and is a great size for a family. The modern open plan kitchen/diner is huge, there is loads of space for a large dining table and it's a great space for entertaining, the kitchen has a range of integrated appliances and a 5 ring hob, there are complimentary worksurfaces and wall and base units, the handy utility room also leads off here. There are three further reception areas in the lovely property, a family room on the ground floor with French doors leading out onto the garden, a large living room on the first floor and a study. The house has a total of four bedrooms, all of which easily fit a double bed, two of the bedrooms have en-suite shower rooms and there is a family bathroom too, there are also two further separate toilets. Outside there is a sunny rear garden with paved patio and lawned area, there is also a small vegetable

patch. The garden has a side gate and also access to the garage. At the front, there is a driveway with parking for 1/2 cars and an additional allocated space. VIEWING HIGHLY RECOMMENDED

Council Tax Band: BAND C COUNCIL TAX THANET Tenure: Freehold MANAGEMENT COMPANY £135 PER ANNUM APPROX HML ANDERTON - SELLER ADVISED TO GET MANAGMENT PACK