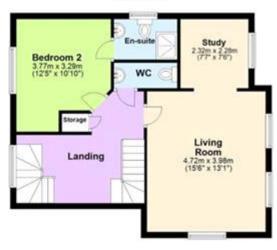

As soon as you enter this property, you will instantly feel at home, the hallway is filled with sunlight and is a great size for a family. The modern open plan kitchen/diner is huge, there is loads of space for a large dining table and it's a great space for entertaining, the kitchen has a range of integrated appliances and a 5 ring hob, there are complimentary worksurfaces and wall and base units, the handy utility room also leads off here. There are three further reception areas in the lovely property, a family room on the ground floor with French doors leading out onto the garden, a large living room on the first floor and a study. The house has a total of four bedrooms, all of which easily fit a double bed, two of the bedrooms have en-suite shower rooms and there is a family bathroom too, there are also two further separate toilets. Outside there is a sunny rear garden with paved patio and lawned area, there is also a small vegetable