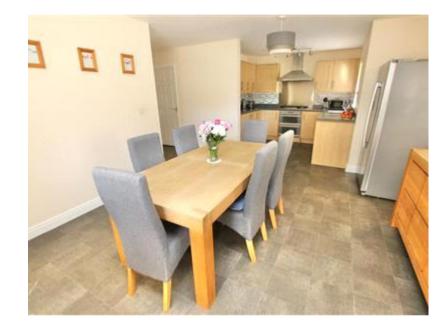

As soon as you enter this property, you will instantly feel at home, the hallway is filled with sunlight and is a great size for a family. The modern open plan kitchen/diner is huge, there is loads of space for a large dining table and it's a great space for entertaining, the kitchen has a range of integrated appliances and a 5 ring hob, there are complimentary worksurfaces and wall and base units, the handy utility room also leads off here. There are three further reception areas in the lovely property, a family room on the ground floor with French doors leading out onto the garden, a large living room on the first floor and a study. The house has a total of four bedrooms, all of which easily fit a double bed, two of the bedrooms have en-suite shower rooms and there is a family bathroom too, there are also two further separate toilets. Outside there is a sunny rear garden with paved patio and lawned area, there is also a small vegetable