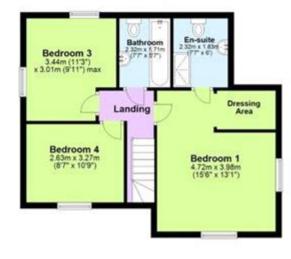

As soon as you enter this property, you will instantly feel at home, the hallway is filled with sunlight and is a great size for a family. The modern open plan kitchen/diner is huge, there is loads of space for a large dining table and it's a great space for entertaining, the kitchen has a range of integrated appliances and a 5 ring hob, there are complimentary worksurfaces and wall and base units, the handy utility room also leads off here. There are three further reception areas in the lovely property, a family room on the ground floor with French doors leading out onto the garden, a large living room on the first floor and a study. The house has a total of four bedrooms, all of which easily fit a double bed, two of the bedrooms have en-suite shower rooms and there is a family bathroom too, there are also two further separate toilets. Outside there is a sunny rear garden with paved patio and lawned area, there is also a small vegetable

## Tenure

Freehold

First Floor

Second Floor

Viewing by appointment only Oatley & O'Connor Ltd - Head Office Oatley & O'Connor, 27 Castle Street, Canterbury, Kent CT1 2PX Tel: 01227 903156 Email: james@oatleyandoconnor.com Website: https://oatleyandoconnor.com/