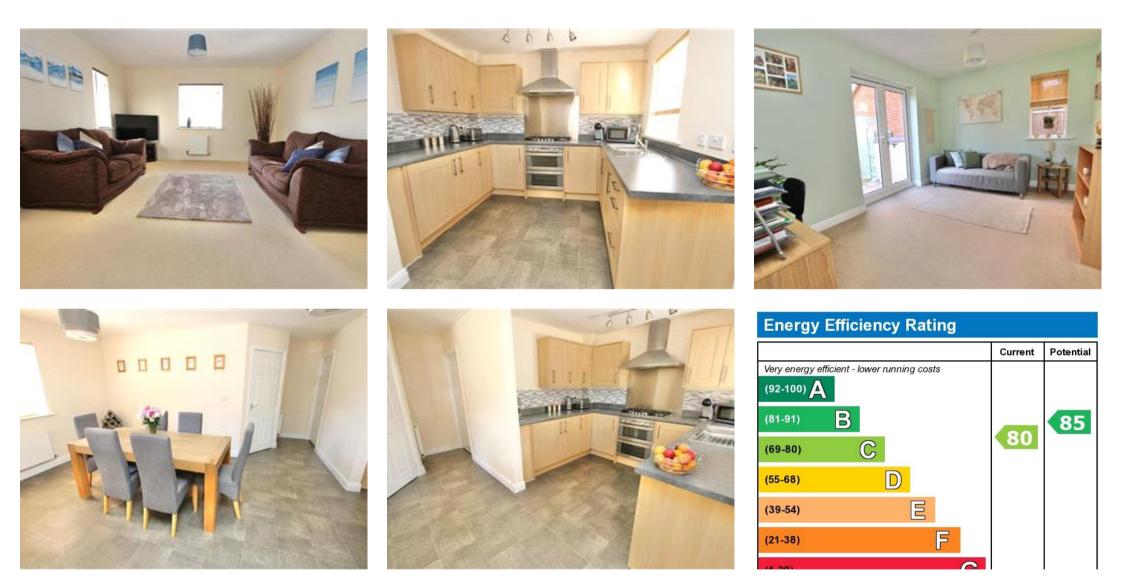

As soon as you enter this property, you will instantly feel at home, the hallway is filled with sunlight and is a great size for a family. The modern open plan kitchen/diner is huge, there is loads of space for a large dining table and it's a great space for entertaining, the kitchen has a range of integrated appliances and a 5 ring hob, there are complimentary worksurfaces and wall and base units, the handy utility room also leads off here. There are three further reception areas in the lovely property, a family room on the ground floor with French doors leading out onto the garden, a large living room on the first floor and a study. The house has a total of four bedrooms, all of which easily fit a double bed, two of the bedrooms have en-suite shower rooms and there is a family bathroom too, there are also two further separate toilets. Outside there is a sunny rear garden with paved patio and lawned area, there is also a small vegetable