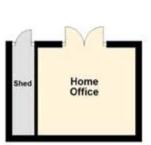

Outside the garden is sunny and bright, there is a decked patio and lawned area, with a fenced surround and side access too, this leads to the air conditioned home office with French doors, perfect if you

want to work from home and a there is a separate storage area too. VIEWNG HIGHLY RECOMMENDED

Tenure: Freehold