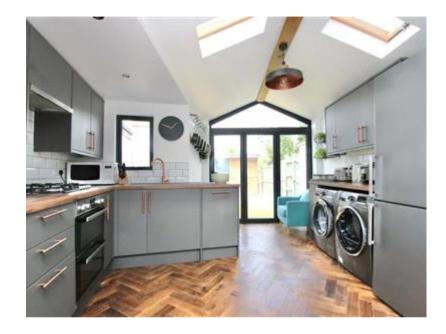

This property has been extended and improved significantly by the current owner and is absolutely beautiful inside, the living room at the front of the house has a fireplace as a focal point, with white plastered walls and solid wooden flooring. As soon as you go through to the back of the property, you are sure to be impressed, the open plan Kitchen/Diner is stunning, there is a full range of integrated appliances and high quality fitted units with bespoke work surfaces, the Bi-Fold doors opening out onto the garden let in a welcome breeze and loads of sunlight, a lovely place to sit and relax after a busy day. Upstairs there are two double bedrooms, both of which will easily fit a double bed, the decoration again is perfectly in keeping with the property, there is also a good sized bathroom with a walk in shower cubicle and modern fittings.