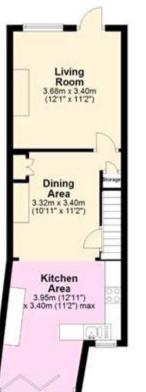

# **Ground Floor** Living Room 3.68m x 3.40m (12'1" x 11'2") Dining Area 3.32m x 3.40m (10"11" x 11"2") Kitchen Area 3.95m (12'11") x 3.40m (11'2") max

First Floor

Viewing by appointment only
Oatley & O'Connor Ltd - Head Office
Oatley & O'Connor, 27 Castle Street, Canterbury, Kent CT1 2PX
Tel: 01227 903156 Email: james@oatleyandoconnor.com Website: https://oatleyandoconnor.com/