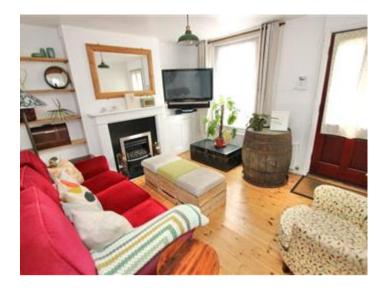

This property has been extended and improved significantly by the current owner and is absolutely beautiful inside, the living room at the front of the house has a fireplace as a focal point, with white plastered walls and solid wooden flooring. As soon as you go through to the back of the property, you are sure to be impressed, the open plan Kitchen/Diner is stunning, there is a full range of integrated appliances and high quality fitted units with bespoke work surfaces, the Bi-Fold doors opening out onto the garden let in a welcome breeze and loads of sunlight, a lovely place to sit and relax after a busy day. Upstairs there are two double bedrooms, both of which will easily fit a double bed, the decoration again is perfectly in keeping with the property, there is also a good sized bathroom with a walk in shower cubicle and modern fittings.