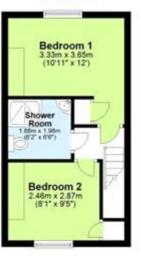

# **Ground Floor** Living Room 3.68m x 3.40m (12'1" x 11'2") Dining Area 3.32m x 3.40m (10"11" x 11"2") Kitchen Area 3.95m (12'11") x 3.40m (11'2") max

First Floor

Viewing by appointment only
Oatley & O'Connor Ltd - Head Office
Oatley & O'Connor, 27 Castle Street, Canterbury, Kent CT1 2PX
Tel: 01227 903156 Email: james@oatleyandoconnor.com Website: https://oatleyandoconnor.com/