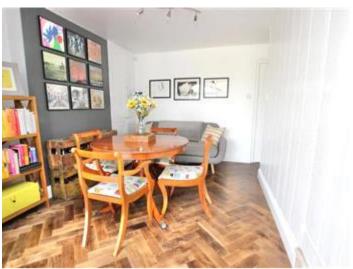

This property has been extended and improved significantly by the current owner and is absolutely beautiful inside, the living room at the front of the house has a fireplace as a focal point, with white plastered walls and solid wooden flooring. As soon as you go through to the back of the property, you are sure to be impressed, the open plan Kitchen/Diner is stunning, there is a full range of integrated appliances and high quality fitted units with bespoke work surfaces, the Bi-Fold doors opening out onto the garden let in a welcome breeze and loads of sunlight, a lovely place to sit and relax after a busy day. Upstairs there are two double bedrooms, both of which will easily fit a double bed, the decoration again is perfectly in keeping with the property, there is also a good sized bathroom with a walk in shower cubicle and modern fittings.