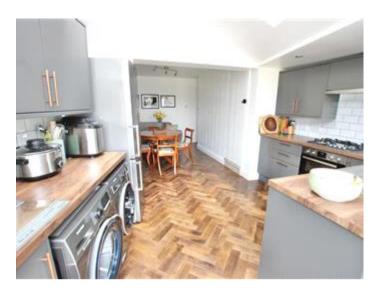

This property has been extended and improved significantly by the current owner and is absolutely beautiful inside, the living room at the front of the house has a fireplace as a focal point, with white plastered walls and solid wooden flooring. As soon as you go through to the back of the property, you are sure to be impressed, the open plan Kitchen/Diner is stunning, there is a full range of integrated appliances and high quality fitted units with bespoke work surfaces, the Bi-Fold doors opening out onto the garden let in a welcome breeze and loads of sunlight, a lovely place to sit and relax after a busy day. Upstairs there are two double bedrooms, both of which will easily fit a double bed, the decoration again is perfectly in keeping with the property, there is also a good sized bathroom with a walk in shower cubicle and modern fittings.