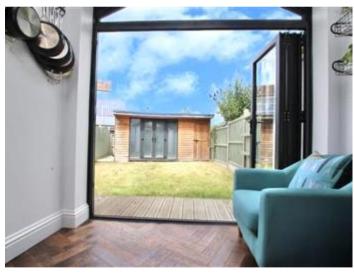

This property has been extended and improved significantly by the current owner and is absolutely beautiful inside, the living room at the front of the house has a fireplace as a focal point, with white plastered walls and solid wooden flooring. As soon as you go through to the back of the property, you are sure to be impressed, the open plan Kitchen/Diner is stunning, there is a full range of integrated appliances and high quality fitted units with bespoke work surfaces, the Bi-Fold doors opening out onto the garden let in a welcome breeze and loads of sunlight, a lovely place to sit and relax after a busy day. Upstairs there are two double bedrooms, both of which will easily fit a double bed, the decoration again is perfectly in keeping with the property, there is also a good sized bathroom with a walk in shower cubicle and modern fittings.

Outside the garden is sunny and bright, there is a decked patio and lawned area, with a fenced surround and side access too, this leads to the air conditioned home office with French doors, perfect if you