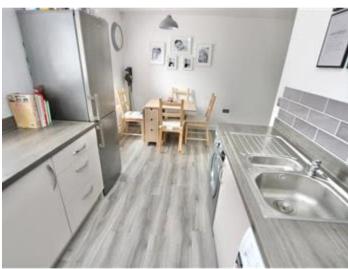

Once inside you will not be disappointed, there is a large hallway with full length window which is both sunny and bright, this leads through to an open plan living/dining/kitchen. This room is neutrally decorated and has grey wooden flooring, there is a remote control plasma fire as a focal point. The kitchen is modern with some integrated appliances and there is plenty of space for a 4 seater table for dining. The two bedrooms are both doubles and have lovely views over the countryside to the front of the property, there is also a fully fitted modern family bathroom. VIEWING OF THIS PROPERTY IS HIGHLY RECOMMENDED