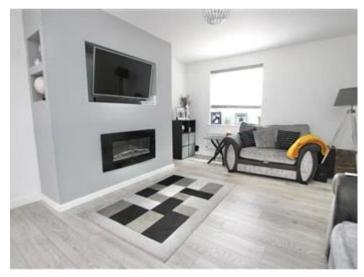

Once inside you will not be disappointed, there is a large hallway with full length window which is both sunny and bright, this leads through to an open plan living/dining/kitchen. This room is neutrally decorated and has grey wooden flooring, there is a remote control plasma fire as a focal point. The kitchen is modern with some integrated appliances and there is plenty of space for a 4 seater table for dining. The two bedrooms are both doubles and have lovely views over the countryside to the front of the property, there is also a fully fitted modern family bathroom. VIEWING OF THIS PROPERTY IS HIGHLY RECOMMENDED