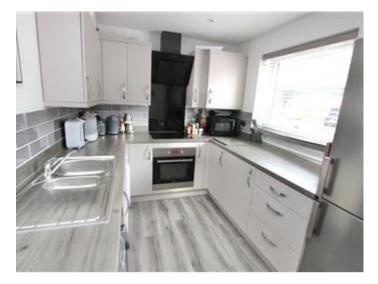

Once inside you will not be disappointed, there is a large hallway with full length window which is both sunny and bright, this leads through to an open plan living/dining/kitchen. This room is neutrally decorated and has grey wooden flooring, there is a remote control plasma fire as a focal point. The kitchen is modern with some integrated appliances and there is plenty of space for a 4 seater table for dining. The two bedrooms are both doubles and have lovely views over the countryside to the front of the property, there is also a fully fitted modern family bathroom. VIEWING OF THIS PROPERTY IS HIGHLY RECOMMENDED