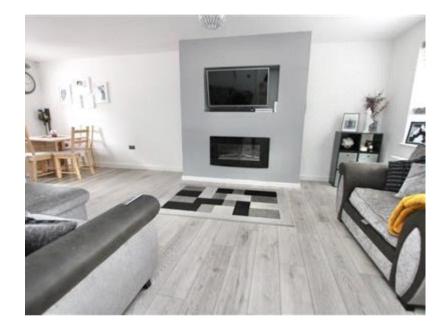

Once inside you will not be disappointed, there is a large hallway with full length window which is both sunny and bright, this leads through to an open plan living/dining/kitchen. This room is neutrally decorated and has grey wooden flooring, there is a remote control plasma fire as a focal point. The kitchen is modern with some integrated appliances and there is plenty of space for a 4 seater table for dining. The two bedrooms are both doubles and have lovely views over the countryside to the front of the property, there is also a fully fitted modern family bathroom. VIEWING OF THIS PROPERTY IS HIGHLY RECOMMENDED