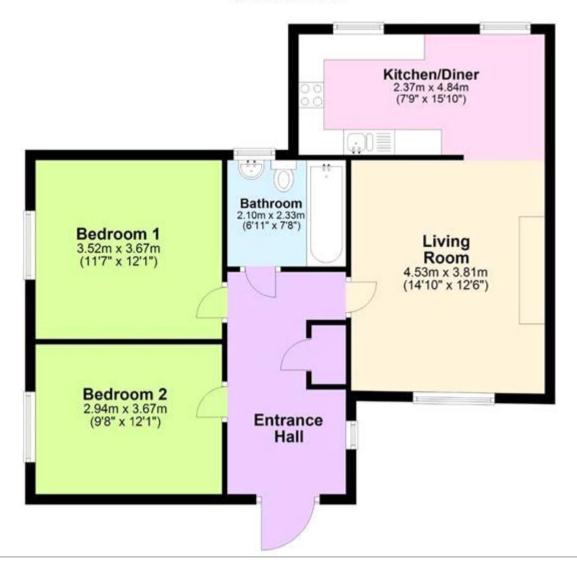

Once inside you will not be disappointed, there is a large hallway with full length window which is both sunny and bright, this leads through to an open plan living/dining/kitchen. This room is neutrally decorated and has grey wooden flooring, there is a remote control plasma fire as a focal point. The kitchen is modern with some integrated appliances and there is plenty of space for a 4 seater table for dining. The two bedrooms are both doubles and have lovely views over the countryside to the front of the property, there is also a fully fitted modern family bathroom. VIEWING OF THIS PROPERTY IS HIGHLY RECOMMENDED