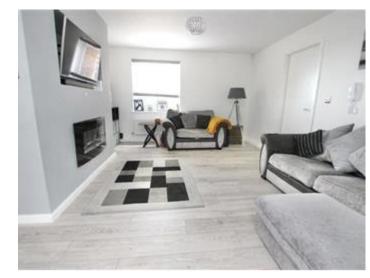

Once inside you will not be disappointed, there is a large hallway with full length window which is both sunny and bright, this leads through to an open plan living/dining/kitchen. This room is neutrally decorated and has grey wooden flooring, there is a remote control plasma fire as a focal point. The kitchen is modern with some integrated appliances and there is plenty of space for a 4 seater table for dining. The two bedrooms are both doubles and have lovely views over the countryside to the front of the property, there is also a fully fitted modern family bathroom. VIEWING OF THIS PROPERTY IS HIGHLY RECOMMENDED