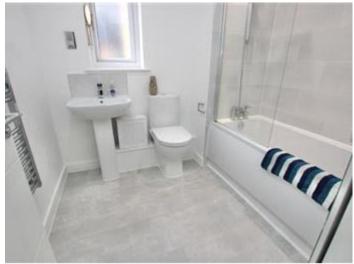

Once inside you will not be disappointed, there is a large hallway with full length window which is both sunny and bright, this leads through to an open plan living/dining/kitchen. This room is neutrally decorated and has grey wooden flooring, there is a remote control plasma fire as a focal point. The kitchen is modern with some integrated appliances and there is plenty of space for a 4 seater table for dining. The two bedrooms are both doubles and have lovely views over the countryside to the front of the property, there is also a fully fitted modern family bathroom. VIEWING OF THIS PROPERTY IS HIGHLY RECOMMENDED