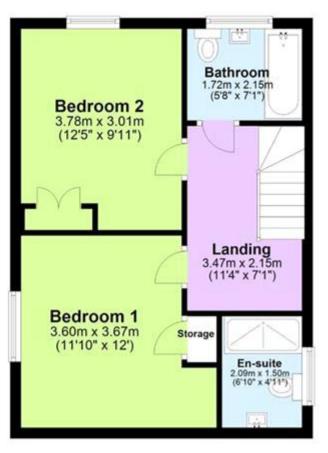

## Description

Be Quick to View this stunning detached house, which is ideally located in the popular village of Aylesham. The property was designed and constructed by an accredited local builder and comes with over 8 years warranty left on the NHBC. The property is located in a quiet select development, right near to the village centre with it's range of shops and food outlets, there is also a leisure centre and local school nearby, the Railway station is also within easy reach and provides access to Canterbury, Dover & London. As soon as you pull up outside, you are sure to be impressed, the house has plenty of kerb appeal and landscaped gardens to the front, there is a driveway providing parking at the side of the house. Once inside, you will not be disappointed, the large bright hallway is well decorated and has a ground floor WC leading off it, the Kitchen/Diner is stunning, there are a full range of grey gloss units, integrated appliances and granite work surfaces, there is plenty of room for a good sized dining table and French doors leading out onto the garden. The living room is a great size and has bi-fold doors to bring the outside in, this room is also neutrally decorated, bright and modern. Upstairs there are two good sized double bedrooms, the master has an En-Suite and there is a large family bathroom, the feature oak staircase and glass inserts provides the finishing touch. Outside there are landscaped gardens, a paved patio and seating area, with a garden shed and a gate to the side for access to the driveway. VIEWING ADVISED