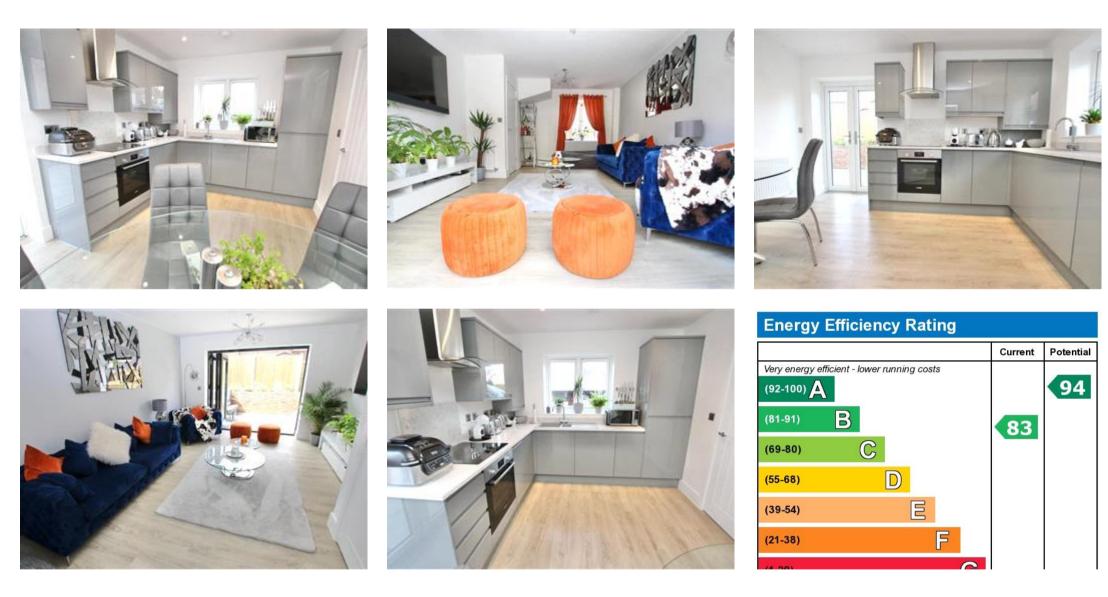

## Description

Be Quick to View this stunning detached house, which is ideally located in the popular village of Aylesham. The property was designed and constructed by an accredited local builder and comes with over 8 years warranty left on the NHBC. The property is located in a quiet select development, right near to the village centre with it's range of shops and food outlets, there is also a leisure centre and local school nearby, the Railway station is also within easy reach and provides access to Canterbury, Dover & London. As soon as you pull up outside, you are sure to be impressed, the house has plenty of kerb appeal and landscaped gardens to the front, there is a driveway providing parking at the side of the house. Once inside, you will not be disappointed, the large bright hallway is well decorated and has a ground floor WC leading off it, the Kitchen/Diner is stunning, there are a full range of grey gloss units, integrated appliances and granite work surfaces, there is plenty of room for a good sized dining table and French doors leading out onto the garden. The living room is a great size and has bi-fold doors to bring the outside in, this room is also neutrally decorated, bright and modern. Upstairs there are two good sized double bedrooms, the master has an En-Suite and there is a large family bathroom, the feature oak staircase and glass inserts provides the finishing touch. Outside there are landscaped gardens, a paved patio and seating area, with a garden shed and a gate to the side for access to the driveway. VIEWING ADVISED