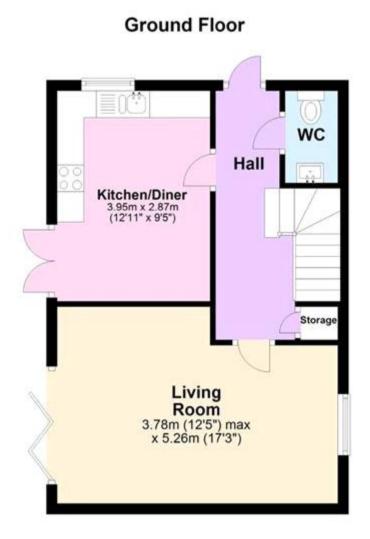

## Description

Be Quick to View this stunning detached house, which is ideally located in the popular village of Aylesham. The property was designed and constructed by an accredited local builder and comes with over 8 years warranty left on the NHBC. The property is located in a quiet select development, right near to the village centre with it's range of shops and food outlets, there is also a leisure centre and local school nearby, the Railway station is also within easy reach and provides access to Canterbury, Dover & London. As soon as you pull up outside, you are sure to be impressed, the house has plenty of kerb appeal and landscaped gardens to the front, there is a driveway providing parking at the side of the house. Once inside, you will not be disappointed, the large bright hallway is well decorated and has a ground floor WC leading off it, the Kitchen/Diner is stunning, there are a full range of grey gloss units, integrated appliances and granite work surfaces, there is plenty of room for a good sized dining table and French doors leading out onto the garden. The living room is a great size and has bi-fold doors to bring the outside in, this room is also neutrally decorated, bright and modern. Upstairs there are two good sized double bedrooms, the master has an En-Suite and there is a large family bathroom, the feature oak staircase and glass inserts provides the finishing touch. Outside there are landscaped gardens, a paved patio and seating area, with a garden shed and a gate to the side for access to the driveway. VIEWING ADVISED