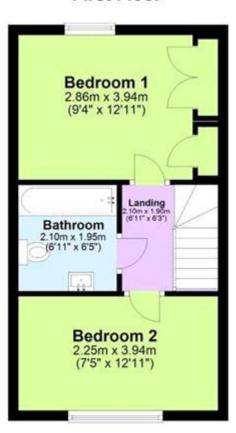

Upstairs the property has two good sized double bedrooms and a modern three piece family bathroom.

Outside there is a lovely garden with a paved patio and a good sized lawn, there is also a garden shed and a pathway leading to the parking area. EARLY VIEWING HIGHLY RECOMMENDED

## First Floor