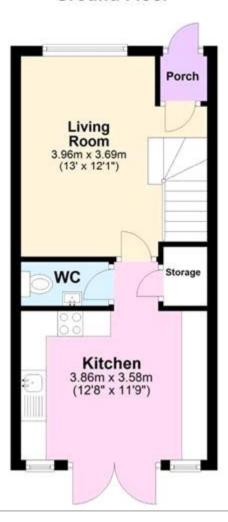

## **Description**

Ideally located in the popular village of Aylesham, is this modern two bedroom terraced house, this property is located in a guiet cul-desac and benefits from over 8 years still remaining on the NHBC warranty. The village is a great place to start a family and there are plenty of local amenities nearby, these include the Co-op local supermarket, Post Office, leisure centre, local school and other retail outlets. The village is also a great place to live for access to the A2, easy travel to Dover, Canterbury, Thanet and North Kent. As soon as you pull up outside this property you are sure to be impressed, the white rendered front gives a fresh and clean first impression. Once inside you will find a neutrally decorated modern home, the living room is at the front, the perfect place for a couple to chill out after a busy day, the good sized kitchen/diner is at the rear, there is a full range of integrated appliances and white gloss units, this overlook the garden with French doors leading out, there is also a ground floor cloakroom.

## **Ground Floor**

Viewing by appointment only Oatley & O'Connor Ltd - Head Office

Oatley & O'Connor, 27 Castle Street, Canterbury, Kent CT1 2PX Tel: 01227 903156 Email: <a href="mailto:james@oatleyandoconnor.com">james@oatleyandoconnor.com</a> Website: <a href="https://oatleyandoconnor.com/">https://oatleyandoconnor.com/</a>