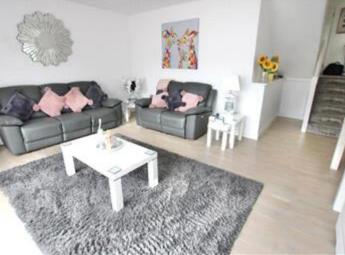

As soon as you enter the hallway, you will feel instantly at home, there is loads of sunlight in this property and high ceilings, this gives a real feeling of space. The large kitchen/breakfast room has a full range of integrated appliances and well fitted wall and base units with complimentary work surfaces too, there is also a handy utility room leading off the kitchen. The second reception room is used as a dining room and would be great for dinner parties or sit down family meals. At the rear of the house is a large open plan living room with bi-fold doors opening out on to the landscaped garden. The downstairs is completed by a ground floor cloakroom. Upstairs there are three double bedrooms, the master has a feature box bay window and skylight, as well as a walk in wardrobe and ensuite with double shower. The other two bedrooms are a great size and there is a four piece family bathroom for a little luxury. Outside the garden has a patio and walled surround, there is a nice