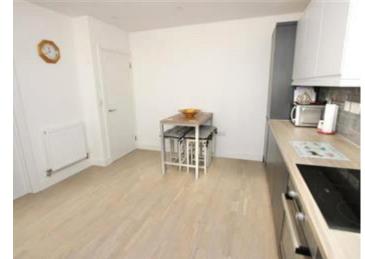

As soon as you enter the hallway, you will feel instantly at home, there is loads of sunlight in this property and high ceilings, this gives a real feeling of space. The large kitchen/breakfast room has a full range of integrated appliances and well fitted wall and base units with complimentary work surfaces too, there is also a handy utility room leading off the kitchen. The second reception room is used as a dining room and would be great for dinner parties or sit down family meals. At the rear of the house is a large open plan living room with bi-fold doors opening out on to the landscaped garden. The downstairs is completed by a ground floor cloakroom. Upstairs there are three double bedrooms, the master has a feature box bay window and skylight, as well as a walk in wardrobe and ensuite with double shower. The other two bedrooms are a great size and there is a four piece family bathroom for a little luxury. Outside the garden has a patio and walled surround, there is a nice