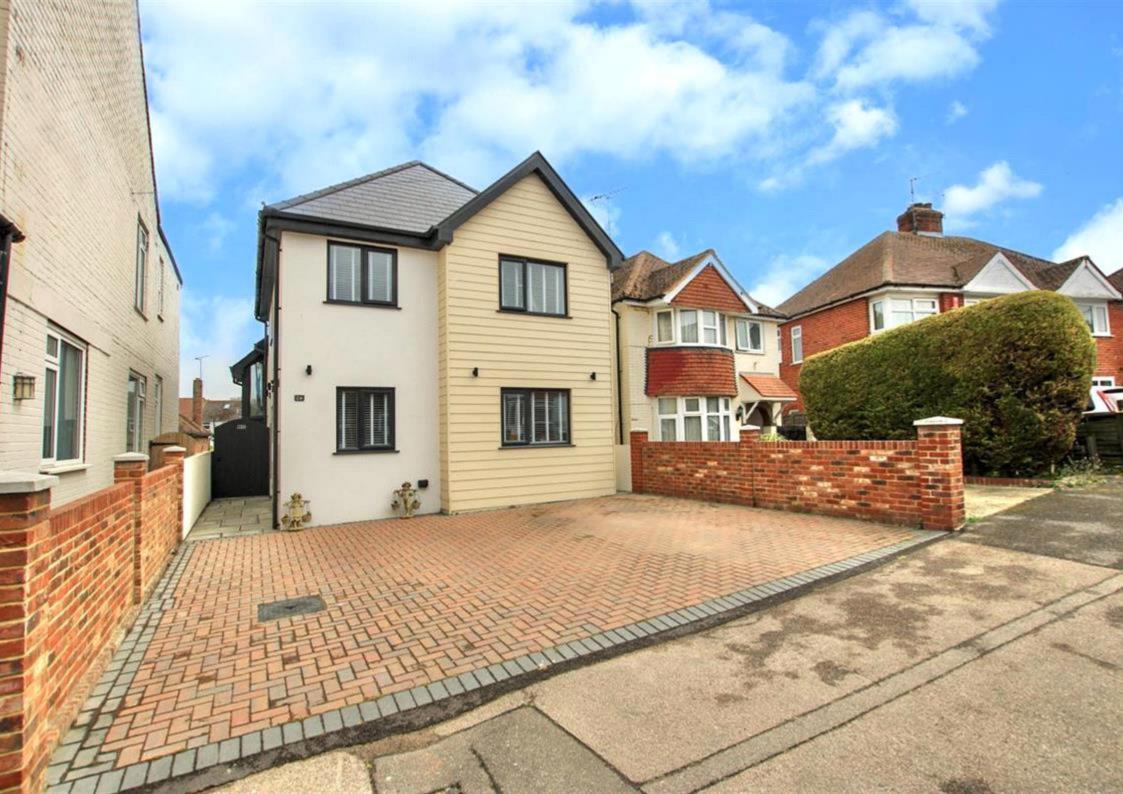

As soon as you pull up outside, you will be greeted by the brick pillars at the front of the house and a block-paved driveway, providing parking for 2/3 cars, the house has plenty of kerb appeal and there is access to both sides.