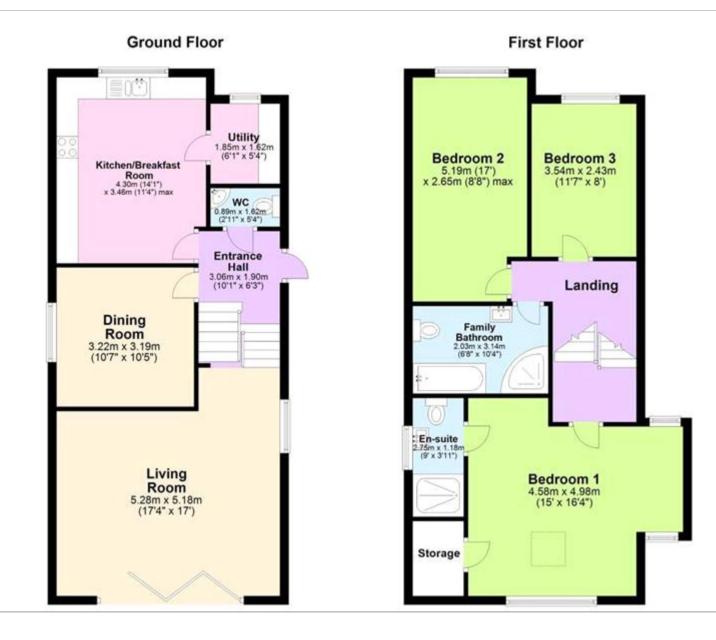

As soon as you enter the hallway, you will feel instantly at home, there is loads of sunlight in this property and high ceilings, this gives a real feeling of space. The large kitchen/breakfast room has a full range of integrated appliances and well fitted wall and base units with complimentary work surfaces too, there is also a handy utility room leading off the kitchen. The second reception room is used as a dining room and would be great for dinner parties or sit down family meals. At the rear of the house is a large open plan living room with bi-fold doors opening out on to the landscaped garden. The downstairs is completed by a ground floor cloakroom. Upstairs there are three double bedrooms, the master has a feature box bay window and skylight, as well as a walk in wardrobe and ensuite with double shower. The other two bedrooms are a great size and there is a four piece family bathroom for a little luxury. Outside the garden has a patio and walled surround, there is a nice