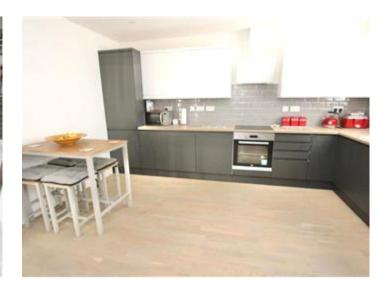

As soon as you enter the hallway, you will feel instantly at home, there is loads of sunlight in this property and high ceilings, this gives a real feeling of space. The large kitchen/breakfast room has a full range of integrated appliances and well fitted wall and base units with complimentary work surfaces too, there is also a handy utility room leading off the kitchen. The second reception room is used as a dining room and would be great for dinner parties or sit down family meals. At the rear of the house is a large open plan living room with bi-fold doors opening out on to the landscaped garden. The downstairs is completed by a ground floor cloakroom. Upstairs there are three double bedrooms, the master has a feature box bay window and skylight, as well as a walk in wardrobe and ensuite with double shower. The other two bedrooms are a great size and there is a four piece family bathroom for a little luxury. Outside the garden has a patio and walled surround, there is a nice