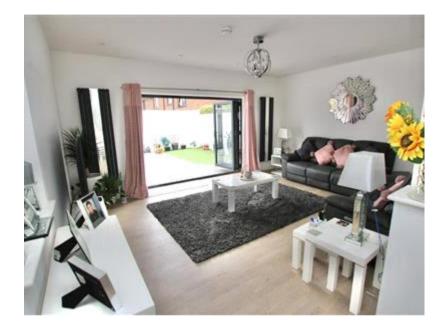

As soon as you enter the hallway, you will feel instantly at home, there is loads of sunlight in this property and high ceilings, this gives a real feeling of space. The large kitchen/breakfast room has a full range of integrated appliances and well fitted wall and base units with complimentary work surfaces too, there is also a handy utility room leading off the kitchen. The second reception room is used as a dining room and would be great for dinner parties or sit down family meals. At the rear of the house is a large open plan living room with bi-fold doors opening out on to the landscaped garden. The downstairs is completed by a ground floor cloakroom. Upstairs there are three double bedrooms, the master has a feature box bay window and skylight, as well as a walk in wardrobe and ensuite with double shower. The other two bedrooms are a great size and there is a four piece family bathroom for a little luxury. Outside the garden has a patio and walled surround, there is a nice