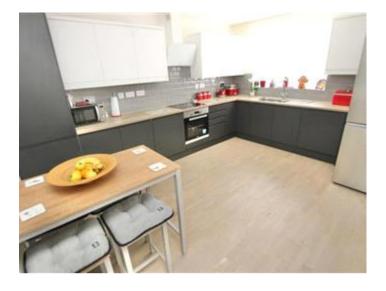

As soon as you enter the hallway, you will feel instantly at home, there is loads of sunlight in this property and high ceilings, this gives a real feeling of space. The large kitchen/breakfast room has a full range of integrated appliances and well fitted wall and base units with complimentary work surfaces too, there is also a handy utility room leading off the kitchen. The second reception room is used as a dining room and would be great for dinner parties or sit down family meals. At the rear of the house is a large open plan living room with bi-fold doors opening out on to the landscaped garden. The downstairs is completed by a ground floor cloakroom. Upstairs there are three double bedrooms, the master has a feature box bay window and skylight, as well as a walk in wardrobe and ensuite with double shower. The other two bedrooms are a great size and there is a four piece family bathroom for a little luxury. Outside the garden has a patio and walled surround, there is a nice